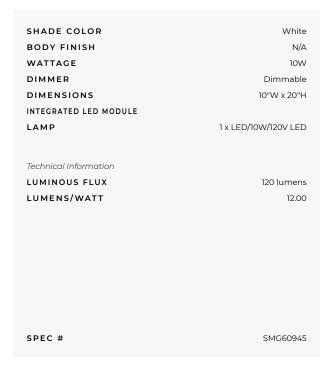

## Rocky Bluetooth Indoor / Outdoor LED Lamp

**SPEC #** SMG60945

BRAND

Smart & Green

Shown in: White

| COMPANY | PROJECT | FIXTURE TYPE | APPROVED BY | DATE |
|---------|---------|--------------|-------------|------|
|         |         |              |             |      |