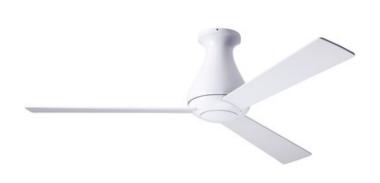

## DESCRIPTION

Altus Flush Ceiling Fan features a beautifully sculpted design intended for low-ceiling applications. Another example of Ron Rezek using pure geometry to bring forth attractive and sophisticated design. Artistically compact, the Altus features an organic shape that lends itself to virtually any interior. Available with a Brushed Aluminum or Gloss White motor with Aluminum or White blades. Available with: 001 Wall Control which provides only fan operation with four speeds; 003 Handheld Remote which provides three speeds and choice of on/off or dimming light function, and comes with a handset, wall mounted holder, and RF receiver; or 005 Control - a wall/ remote combo which includes the 003 handset, 004 wall switch, wall mounted holder, and RF receiver. Available in 42 inch and 52 inch blade spans. ETL listed and Damp rated.

Shown in: Gloss White / White

| SHADE COLOR | White         |
|-------------|---------------|
| BODY FINISH | Gloss White   |
| WATTAGE     | N/A           |
| DIMMER      | N/A           |
| DIMENSIONS  | 52"W x 12.1"H |
| LAMP        | N/A           |
|             |               |
|             |               |
|             |               |
|             |               |
|             |               |
|             |               |
|             |               |
|             |               |
|             |               |
|             |               |
|             |               |
|             |               |
|             |               |
|             |               |