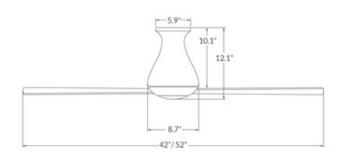

Shown in: Gloss White / White

| SHADE COLOR | White         |
|-------------|---------------|
| BODY FINISH | Gloss White   |
| WATTAGE     | N/A           |
| DIMMER      | N/A           |
| DIMENSIONS  | 52"W x 12.1"H |
| LAMP        | N/A           |
|             |               |
|             |               |
|             |               |
|             |               |
|             |               |
|             |               |
|             |               |
|             |               |
|             |               |
|             |               |
|             |               |
|             |               |
|             |               |
|             |               |