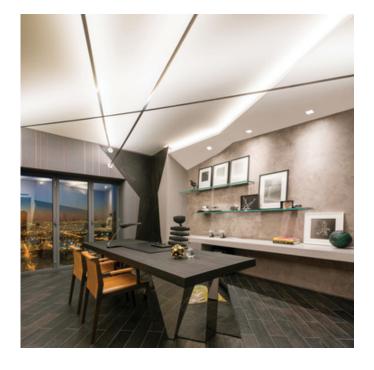

## DESCRIPTION

Soft Line Indirect LED Lighting System provides soft, ambient, indirect illumination for decorative and architectural applications. For compact shipment and storage, Soft Line coils like a retractable tape measure. When uncoiled, the Soft Line becomes a 1.25 inch wide cupped, rigid aluminum channel that can be mounted on any angle between opposing wall, ceiling or floor surfaces. Soft Line is field-cuttable. Soft Line features a single row of 24 volt Soft Strip in 2700K, 3000K, 3500K, 4000K or 5700K color temperature. Includes Soft Line channel, a pair of power feed and non-power feed turnbuckles and a single row of LED Soft Strip. Soft Line 24 inch standoff, sold separately. Turnbuckles support Soft Line on any angle from 0-60 degrees, feed power from one end and mount to a standard 4 inch square electrical box with round plaster ring. Turnbuckles may be reversed and mounted (opposite the power feed) to a ceiling, wall or floor. Lengths over 20 feet require power feed at both ends. System is powered by a remote Universal (UNI) or Lutron Hi-Lume power supply sold separately. ETL listed. Title 24 compliant when used with a Universal (UNI) power supply. Power supply, standoff, and controller sold separately.