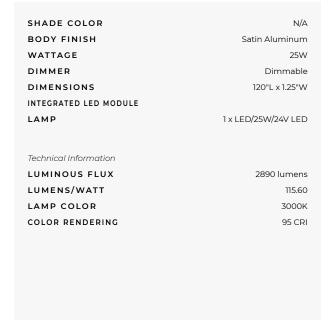

## DESCRIPTION

Soft Line Indirect LED Lighting System provides soft, ambient, indirect illumination for decorative and architectural applications. For compact shipment and storage, Soft Line coils like a retractable tape measure. When uncoiled, the Soft Line becomes a 1.25 inch wide cupped, rigid aluminum channel that can be mounted on any angle between opposing wall, ceiling or floor surfaces. Soft Line is field-cuttable. Soft Line features a single row of 24 volt Soft Strip in 2700K, 3000K, 3500K, 4000K or 5700K color temperature. Includes Soft Line channel, a pair of power feed and non-power feed turnbuckles and a single row of LED Soft Strip. Soft Line 24 inch standoff, sold separately. Turnbuckles support Soft Line on any angle from 0-60 degrees, feed power from one end and mount to a standard 4 inch square electrical box with round plaster ring. Turnbuckles may be reversed and mounted (opposite the power feed) to a ceiling, wall or floor. Lengths over 20 feet require power feed at both ends. System is powered by a remote Universal (UNI) or Lutron Hi-Lume power supply sold separately. ETL listed. Title 24 compliant when used with a Universal (UNI) power supply. Power supply, standoff, and controller sold separately.