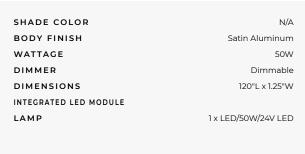

## Soft Line LED 24V Double Row Indirect

**SPEC #** EDG69737

BRAND

PureEdge Lighting

## DESCRIPTION

Soft Line Indirect LED Lighting System provides soft, ambient, indirect illumination for decorative and architectural applications. For compact shipment and storage, Soft Line coils like a retractable tape measure. When uncoiled, the Soft Line becomes a 1.25 inch wide cupped, rigid aluminum channel that can be mounted on any angle between opposing wall, ceiling or floor surfaces. Soft Line is field-cuttable. Soft Line features a double row of 24 volt Soft Strip in 2700K, 3000K, 3500K, 4000K or 5700K color temperature. Includes Soft Line channel, a pair of power feed and non-power feed turnbuckles and a double row of LED Soft Strip. Soft Line 24 inch standoff, sold separately. Turnbuckles support Soft Line on any angle from 0-60 degrees, feed power from one end and mount to a standard 4 inch square electrical box with round plaster ring. Turnbuckles may be reversed and mounted (opposite the power feed) to a ceiling, wall or floor. Lengths over 20 feet require power feed at both ends. System is powered by a remote Universal (UNI) or Lutron Hi-Lume power supply sold separately. ETL listed. Title 24 compliant when used with a Universal (UNI) power supply. Power supply, standoff, and dimmer sold separately.

Technical Information

LUMINOUS FLUX5780 lumensLUMENS/WATT115.60LAMP COLOR3000KCOLOR RENDERING95 CRI

SPEC # EDG69737

| COMPANY | PROJECT | FIXTURE TYPE | APPROVED BY | DATE |
|---------|---------|--------------|-------------|------|
|         |         |              |             |      |