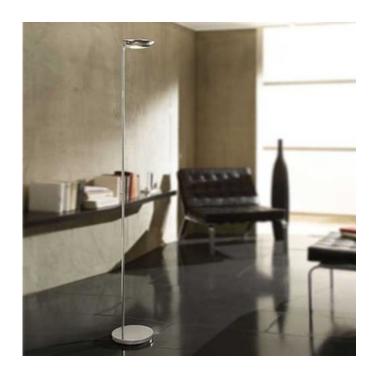

## DESCRIPTION

2625 Ramfluter LED Torchiere Lamp is available in Satin Nickel, Hand Brushed Old Bronze or Brushed Brass finish. Includes 24 LEDs totaling 42 watts, 2900K, 3360 lumens. 71.75 inches high. Features LED P1 touch dimmer with soft on which will turn the lamp on with a single touch and gradually brighten to full brightness, as well as a soft-delayed off which with a single touch will dim to 60 percent brightness and remain at that level allowing you to exit the room before gradually turning itself off.

SHADE COLOR N/A
BODY FINISH Chrome
WATTAGE 42W
DIMMER Included
DIMENSIONS 9"W x 71.75"H

INTEGRATED LED MODULE

**LAMP** 24 x LED/1.75W/120V LED

Technical Information

LUMINOUS FLUX3360 lumensLUMENS/WATT1,920.00LAMP COLOR2900K