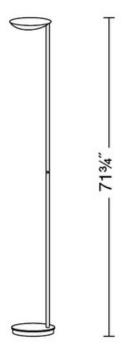

## DESCRIPTION

2625 Ramfluter LED Torchiere Lamp is available in Satin Nickel, Hand Brushed Old Bronze or Brushed Brass finish. Includes 24 LEDs totaling 42 watts, 2900K, 3360 lumens. 71.75 inches high. Features LED P1 touch dimmer with soft on which will turn the lamp on with a single touch and gradually brighten to full brightness, as well as a soft-delayed off which with a single touch will dim to 60 percent brightness and remain at that level allowing you to exit the room before gradually turning itself off.

SHADE COLOR N/A
BODY FINISH Chrome
WATTAGE 42W
DIMMER Included
DIMENSIONS 9"W x 71.75"H

INTEGRATED LED MODULE

**LAMP** 24 x LED/1.75W/120V LED

Technical Information

LUMINOUS FLUX3360 lumensLUMENS/WATT1,920.00LAMP COLOR2900K