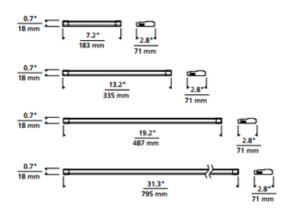

## DESCRIPTION

The Unilume Slimline 90CRI Undercabinet Light utilizes the tight clustered blue LEDs, a 98 percent reflective mixing chamber and an Internatix ChromaLit remote phosphor lens. The result is consistent illumination with ultra high efficiency-all in a housing that is less than 3/4 of an inch deep. Finish in Black or White. Available in four sizes. Available in choice of Very Warm White 2700K, Warm White 3000K, or Neutral White 3500K color temperature with 90CRI. 50,000 hour average lamp life. Features an integrated LED driver that makes installation easy and allows smooth dimming down to 15 percent using an electronic low voltage dimmer. Each unit includes an integrated on/off switch. ETL listed. Suitable for damp locations. Extra Small: Includes 4 watts LED, 240 lumens. 7.2 inch length x 2.8 inch depth x .7 inch height. Small: Includes 8.5 watts LED, 527 lumens. 13.2 inch length x 2.8 inch depth x .7 inch height. Medium: Includes 10.5 watts LED, 693 lumens. 19.2 inch length x 2.8 inch depth x .7 inch height. Large: Includes 18 watt LED, 1224 lumens. 31.3 inch length x 2.8 inch depth x .7 inch height. 5 year warranty. Title 24 compliant. ETL listed. Required and optional accessory items available, sold separately.