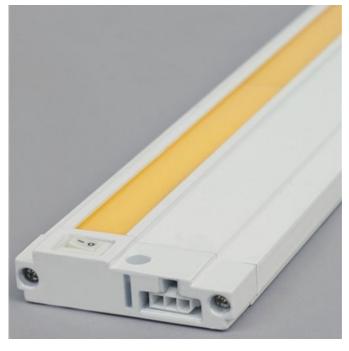

## DESCRIPTION

The Unilume Slimline 90CRI Undercabinet Light utilizes the tight clustered blue LEDs, a 98 percent reflective mixing chamber and an Internatix ChromaLit remote phosphor lens. The result is consistent illumination with ultra high efficiency-all in a housing that is less than 3/4 of an inch deep. Finish in Black or White. Available in four sizes. Available in choice of Very Warm White 2700K, Warm White 3000K, or Neutral White 3500K color temperature with 90CRI. 50,000 hour average lamp life. Features an integrated LED driver that makes installation easy and allows smooth dimming down to 15 percent using an electronic low voltage dimmer. Each unit includes an integrated on/off switch. ETL listed. Suitable for damp locations. Extra Small: Includes 4 watts LED, 240 lumens. 7.2 inch length x 2.8 inch depth x .7 inch height. Small: Includes 8.5 watts LED, 527 lumens. 13.2 inch length x 2.8 inch depth x .7 inch height. Medium: Includes 10.5 watts LED, 693 lumens. 19.2 inch length x 2.8 inch depth x .7 inch height. Large: Includes 18 watt LED, 1224 lumens. 31.3 inch length x 2.8 inch depth x .7 inch height. 5 year warranty. Title 24 compliant. ETL listed. Required and optional accessory items available, sold separately.

Shown in: White

| COMPANY | PROJECT | FIXTURE TYPE | APPROVED BY | DATE |
|---------|---------|--------------|-------------|------|
|         |         |              |             |      |