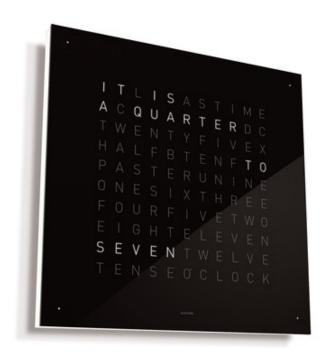

## DESCRIPTION

The Qlocktwo Qolor Classic Wall Clock from Biegert & Funk is designed to change the way we look at time. The clock face displays the time in written words, making it a statement. Front cover is made of polished acrylic glass, color faceplate held by magnets and can easily be changed. Includes two acrylic glass supports, for freestanding setup, along with a wall bracket for mounting. Features include a 24 hour time storage in case of power loss, automatic brightness adjustment mode, wireless timesetting via Qlocktwo Configurator app.Includes a USB cable for wall mounted setup and USB plug.