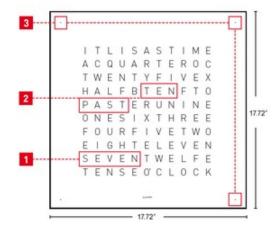

COLOR
BODY FINISH
N/A
WATTAGE
N/A
DIMMER
N/A
DIMENSIONS
17.72"W x 17.72"H x 0.78"D
INTEGRATED LED MODULE
LAMP
N/A

2 TEXT IN FIVE-MINUTE SEGMENTS

3 EACH HIGHLIGHTED CORNER:

PLUS 1 MINUTE

COMPANY PROJECT FIXTURE TYPE APPROVED BY DATE