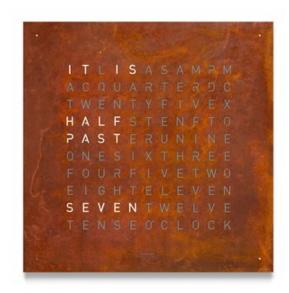

## DESCRIPTION

The Qlocktwo Qolor Classic Wall Clock from Biegert & Funk is designed to change the way we look at time. The clock face displays the time in written words, making it a statement. Front cover is made of polished acrylic glass, color faceplate held by magnets and can easily be changed. Includes two acrylic glass supports, for freestanding setup, along with a wall bracket for mounting. Gold and Platinum do not include freestanding supports. Features include a 24 hour time storage in case of power loss, automatic brightness adjustment mode, wireless timesetting via Qlocktwo Configurator app. May also be controlled via the Qlocktwo Flashsetter app on your smartphone or tablet. ADA compliant. Includes a USB cable for wall mounted setup, USB plug, and junction box.

Shown in: Rust

| SHADE COLOR           | N/A                        |
|-----------------------|----------------------------|
| BODY FINISH           | Rust                       |
| WATTAGE               | N/A                        |
| DIMMER                | N/A                        |
| DIMENSIONS            | 17.72"W x 17.72"H x 0.78"D |
| INTEGRATED LED MODULE |                            |
| LAMP                  | LED/120V LED               |
|                       |                            |
|                       |                            |
|                       |                            |
|                       |                            |
|                       |                            |
|                       |                            |
|                       |                            |
|                       |                            |
|                       |                            |
|                       |                            |
|                       |                            |