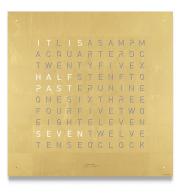

Qlocktwo Creators Edition Classic Wall Clock By Qlocktwo by Biegert & Funk

Description

The Qlocktwo Qolor Classic Wall Clock from Biegert & Funk is designed to change the way we look at time. The clock face displays the time in written words, making it a statement. Front cover is made of polished acrylic glass, color faceplate held by magnets and can easily be changed. Includes two acrylic glass supports, for freestanding setup, along with a wall bracket for mounting. Gold and Platinum do not include freestanding supports. Features include a 24 hour time storage in case of power loss, automatic brightness adjustment mode, wireless timesetting via Qlocktwo Configurator app. May also be controlled via the Qlocktwo Flashsetter app on your smartphone or tablet. ADA compliant. Includes a USB cable for wall mounted setup, USB plug, and junction box.

Shown in gold