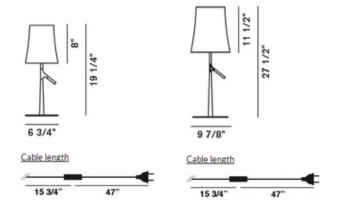

SHADE COLOR
BODY FINISH
WATTAGE
60W
DIMMER
Included
DIMENSIONS
6.75"W x 19.25"H
BULB NOT INCLUDED
LAMP
1 x T10/Medium (E26)/60W/120V Halogen

COMPANY PROJECT FIXTURE TYPE APPROVED BY DATE