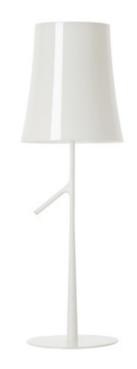

## DESCRIPTION

The Birdie Table Lamp is inspired by nature. The slim stem recalls the trunk of a tree, while the branch, as if ready for a bird to land, allows you to turn the lamp on or off. Whether beside an armchair or a sofa in the living room, on the desk in the study, on a bedside table, or in any other room of the house, Birdie fits in naturally and accompanies everyday life with a pleasantly stylish presence. Simply touch the branch to change the light. Available in a Grey, Copper, Graphite, Aquamarine, or White finish in two sizes with an On/Off switch - located on the cord, or a Touch Dimmer. UL listed.