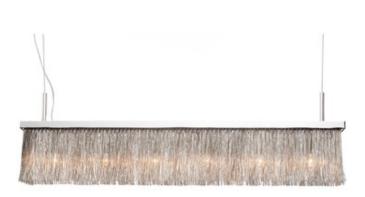

## DESCRIPTION

Broom linear suspension features a hand-sculpted metal diffuser in a rectangular shape, hanging by two cables. Tufts of elongated stainless steel strands hang down from a rectangular frame to make the shade. A row of lamps down the center illuminates this glistening curtain of metal fibers with a glowing band of warmth. The diffuser body is held by a metal bar from which a pair of tubes rise up as conduits for the suspension cables. Fixture available in stainless steel finish. Available in a linear suspension, wall sconce, and floor lamp version. 60 watt, 120 volt, B10 candelabra base incandescent lamps included. Downward and general light distribution. Made in the Netherlands. Available in two lengths: 40.6 inch width x 7.1 inch depth x 9.8 inch height and 49.6 inch width x 7.1 inch depth x 9.8 inch height. Includes 78 inch steel and electrical cable and canopy.