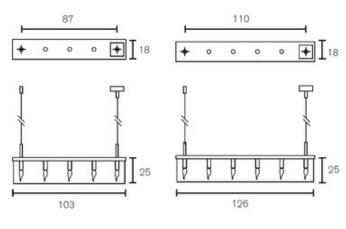

## DESCRIPTION

Broom linear suspension features a hand-sculpted metal diffuser in a rectangular shape, hanging by two cables. Tufts of elongated stainless steel strands hang down from a rectangular frame to make the shade. A row of lamps down the center illuminates this glistening curtain of metal fibers with a glowing band of warmth. The diffuser body is held by a metal bar from which a pair of tubes rise up as conduits for the suspension cables. Fixture available in stainless steel finish. Available in a linear suspension, wall sconce, and floor lamp version. 60 watt, 120 volt, B10 candelabra base incandescent lamps included. Downward and general light distribution. Made in the Netherlands. Available in two lengths: 40.6 inch width x 7.1 inch depth x 9.8 inch height and 49.6 inch width x 7.1 inch depth x 9.8 inch height. Includes 78 inch steel and electrical cable and canopy.