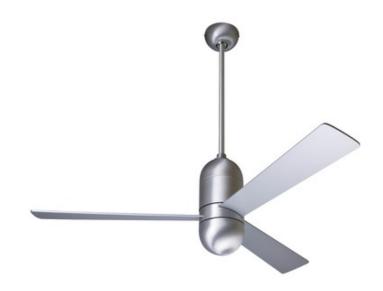

## Cirrus Ceiling Fan

MDF7091

BRAND Modern Fan Co.

## DESCRIPTION

Cirrus Ceiling Fan is another Ron Rezek masterpiece featuring a cylindrical body made of die-cast aluminum. Available with a Brushed Aluminum or Gloss White motor with White, Aluminum, or Maple blades. Available with: 001 Control which provides fan operation only with four speeds; 003 Control which provides three speeds and choice of on/off or dimming light function, and comes with a handset, wall mounted holder, and RF receiver; or 005 Control - a wall/remote combo which includes the 003 handset - three speeds and choice of on/off or dimming light function, and comes with a handset, wall mounted holder, and RF receiver. UL listed.