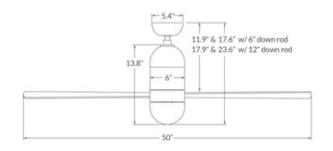

SHADE COLOR White
BODY FINISH Gloss White
WATTAGE N/A
DIMMER N/A
DIMENSIONS 50"W x 23.6"H
LAMP N/A

| COMPANY | PROJECT | FIXTURE TYPE | APPROVED BY | DATE |
|---------|---------|--------------|-------------|------|
|         |         |              |             |      |