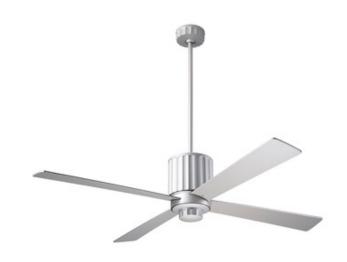

## DESCRIPTION

Flute Ceiling Fan without lightl is another contemporary masterpiece from the mind of Ron Rezek. Available with a Textured Nickel or Dark Bronze motor with Nickel, Maple, Mahogany, White, or Black blades. Includes one 3.5 inch and one 12 inch downrods. Available with: 001 Control which provides fan operation only with four speeds; 003 Control which provides three speeds and choice of on/off or dimming light function, and comes with a handset, wall mounted holder, and RF receiver; or 005 Control - a wall/remote combo which includes the 003 handset - three speeds and choice of on/off or dimming light function, and comes with a handset, wall mounted holder, and RF receiver. ETL listed. Damp location rated.

SHADE COLOR

BODY FINISH
Textured Nickel
WATTAGE
N/A
DIMMER
N/A
DIMENSIONS
52"W x 24.8"H
LAMP
N/A

| COMPANY | PROJECT | FIXTURE TYPE | APPROVED BY | DATE |
|---------|---------|--------------|-------------|------|
|         |         |              |             |      |