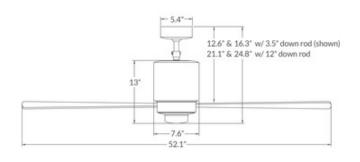

## DESCRIPTION

Flute Ceiling Fan without lightl is another contemporary masterpiece from the mind of Ron Rezek. Available with a Textured Nickel or Dark Bronze motor with Nickel, Maple, Mahogany, White, or Black blades. Includes one 3.5 inch and one 12 inch downrods. Available with: 001 Control which provides fan operation only with four speeds; 003 Control which provides three speeds and choice of on/off or dimming light function, and comes with a handset, wall mounted holder, and RF receiver; or 005 Control - a wall/remote combo which includes the 003 handset - three speeds and choice of on/off or dimming light function, and comes with a handset, wall mounted holder, and RF receiver. ETL listed. Damp location rated.

SHADE COLOR

BODY FINISH
Textured Nickel
WATTAGE
N/A
DIMMER
N/A
DIMENSIONS
52"W x 24.8"H
LAMP
N/A

| COMPANY | PROJECT | FIXTURE TYPE | APPROVED BY | DATE |
|---------|---------|--------------|-------------|------|
|         |         |              |             |      |