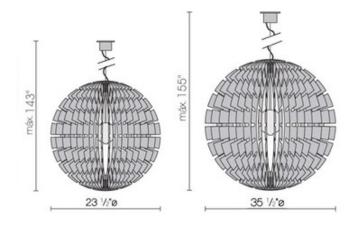

## DESCRIPTION

Helios Suspension is constructed of lightweight die-cut aluminum with a cluster of lights radiating from its core. Body and canopy of fixture is finished in Matte Grey Aluminum. Shade is Matte Grey finished die-cut aluminum. Available in two sizes. Helios 60 is 23.5 inches in diameter and requires seven 60 watt G16.5 incandescent lamps. Black cord adjustable from 30 inch minimum to 70 inch maximum overall height. Helios 90 is 35.5 inches in diameter and requires seven 60 watt A19 incandescent lamps. Black cord adjustable from 42 inch minimum to 78 inch maximum overall height. 4.75 diameter x 4.75 inch high canopy on both sizes. Lamps not included. Also available in a 23.5 inch diameter constructed of wood. cUL listed.

SHADE COLOR Grey **BODY FINISH** Aluminum WATTAGE 420W DIMMER Standard 120V DIMENSIONS 23.5"W x 23.5"H x 23.62"D **BULB NOT INCLUDED** LAMP

7 x G16.5/Candelabra (E12)/60W/120V Incandescent

SPEC # BLX75838