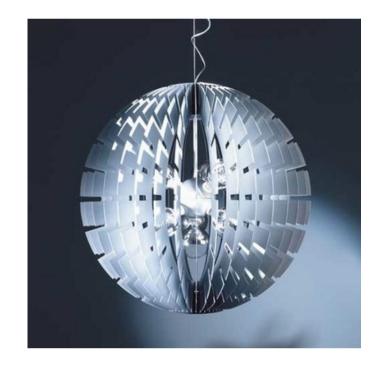

## DESCRIPTION

Helios Suspension is constructed of lightweight die-cut aluminum with a cluster of lights radiating from its core. Body and canopy of fixture is finished in Matte Grey Aluminum. Shade is Matte Grey finished die-cut aluminum. Available in two sizes. Helios 60 is 23.5 inches in diameter and requires seven 60 watt G16.5 incandescent lamps. Black cord adjustable from 30 inch minimum to 70 inch maximum overall height. Helios 90 is 35.5 inches in diameter and requires seven 60 watt A19 incandescent lamps. Black cord adjustable from 42 inch minimum to 78 inch maximum overall height. 4.75 diameter x 4.75 inch high canopy on both sizes. Lamps not included. Also available in a 23.5 inch diameter constructed of wood. cUL listed.