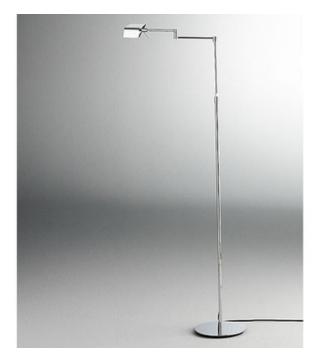

## DESCRIPTION

9680LED Swing Arm Floor Lamp features a P1 dimming system providing a soft on-off with a single click. Gradually brightens to full brightness and dims to 60 percent brightness remaining at that level to allow you to exit the room, then turns iitself off. Dimming control is in the arm of the lamp. Finish available in Hand Brushed Old Bronze, Chrome, or Satin Nickel. One 3.5 watt 2900K 120 volt LED lamp providing 440 lumens included. General directional light distribution. Height adjusts from 38.5 to 56.25 inches. Maximum arm extension is 16 inches.