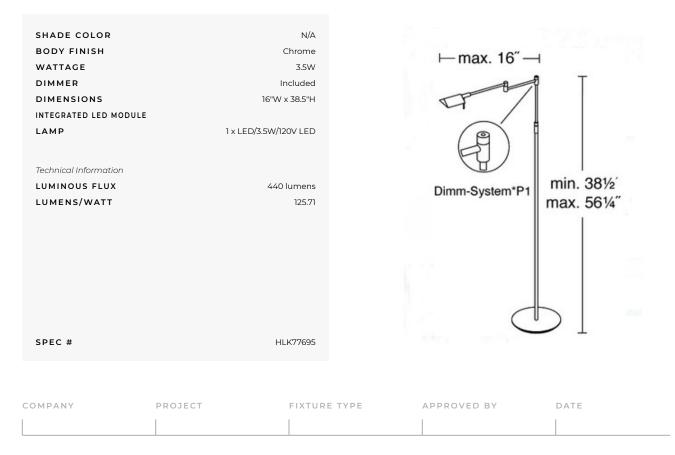

## DESCRIPTION

9680LED Swing Arm Floor Lamp features a P1 dimming system providing a soft on-off with a single click. Gradually brightens to full brightness and dims to 60 percent brightness remaining at that level to allow you to exit the room, then turns iitself off. Dimming control is in the arm of the lamp. Finish available in Hand Brushed Old Bronze, Chrome, or Satin Nickel. One 3.5 watt 2900K 120 volt LED lamp providing 440 lumens included. General directional light distribution. Height adjusts from 38.5 to 56.25 inches. Maximum arm extension is 16 inches.