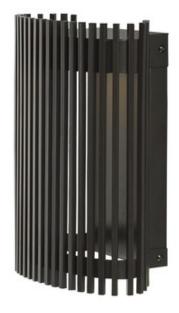

## DESCRIPTION

Upstate Outdoor Light features a curved metal frame finished with vertical metal slats. Mounts down only. Available in bronze. Dimmable with a low-voltage electronic dimmer.

LBL80819

| SHADE COLOR           | N/A                    |
|-----------------------|------------------------|
| BODY FINISH           | Bronze                 |
| WATTAGE               | шw                     |
| DIMMER                | Low Voltage Electronic |
| DIMENSIONS            | 8.7"W x 11"H           |
| INTEGRATED LED MODULE |                        |
| LAMP                  | 1 × LED/11W/120V LED   |
|                       |                        |
|                       |                        |
|                       |                        |
|                       |                        |
|                       |                        |
|                       |                        |
|                       |                        |
|                       |                        |
|                       |                        |
|                       |                        |
|                       |                        |
|                       |                        |
| SPEC #                |                        |
| SPEC #                | LBL80819               |
|                       |                        |
|                       |                        |
|                       |                        |