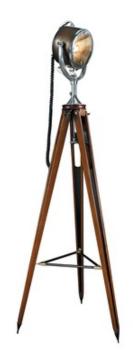

## DESCRIPTION

Half Mile Ray Searchlight features a brass and aluminum head and is available in a two tone french finish in black and honey. The overall look is cool, contemporary, and at the same time historically correct. One 60-watt, 120 volt incandescent bulb or one 14-watt compact fluorescent bulb is required, but not included. The size of this piece is 23.5W x 64.5H. The head rotates up and down when dial is turned and a large coil cord with dimmer is included. UL/CE approved.

SHADE COLOR N/A BODY FINISH Black & Honey WATTAGE 60W DIMMER Dimmable DIMENSIONS 23.5"W x 64.5"H x 23.5"D BULB NOT INCLUDED LAMP A15/Medium (E26)/60W/120V Incandescent

SPEC # AUM82640

COMPANY PROJECT FIXTURE TYPE APPROVED BY DATE