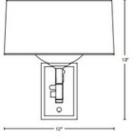

SHADE COLOR Doeskin Suede BODY FINISH Dark Smoke WATTAGE 72W DIMMER Included DIMENSIONS 12"W x 13"H x 22.5"D

**BULB NOT INCLUDED** 

LAMP 1 x A19/Medium (E26)/72W/120V Incandescent

1 x A19/Medium (E26)/120V LED