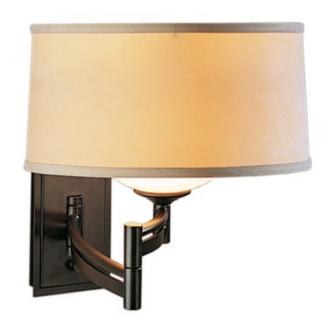

## DESCRIPTION

The Bowed Swing Arm Wall Sconce brings a clean simple look to your interior space. An Opal glass diffuser is surrounded by a fabric and complemented by two sets of curved steel bars. Available in Right and Left oriented versions. Dimmer included on backplate. Lifetime Limited Warranty when installed in residential setting. Handcrafted to order by skilled artisans in Vermont, USA.Note: Light Grey shade is only available with a Sterling, Modern Brass and Oil Robbed Bronze finish. Note: Backplate (3.5 inch width x 6.25 inch height) will not cover standard 4 inch octagonal junction box. 2x4 inch switch box required.

SHADE COLOR Doeskin Suede BODY FINISH Dark Smoke WATTAGE 72W DIMMER Included DIMENSIONS 12"W x 13"H x 22.5"D

**BULB NOT INCLUDED** 

LAMP 1 x A19/Medium (E26)/72W/120V Incandescent

1 x A19/Medium (E26)/120V LED