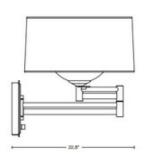

SHADE COLOR Doeskin Suede BODY FINISH Dark Smoke WATTAGE 72W DIMMER Included DIMENSIONS 12"W x 13"H x 22.5"D

**BULB NOT INCLUDED** 

LAMP 1 x A19/Medium (E26)/72W/120V Incandescent

1 x A19/Medium (E26)/120V LED