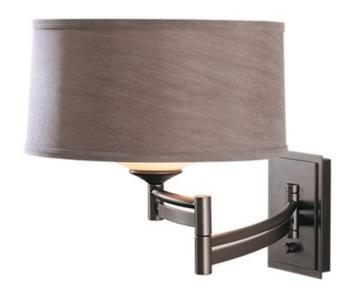

## Forged Bar Swing Arm Wall Sconce

HUB85729

BRAND

**Hubbardton Forge** 

## DESCRIPTION

The Bowed Swing Arm Wall Sconce brings a clean simple look to your interior space. An Opal glass diffuser is surrounded by a fabric and complemented by two sets of curved steel bars. Available in Right and Left oriented versions. Dimmer included on backplate. Lifetime Limited Warranty when installed in residential setting. Handcrafted to order by skilled artisans in Vermont, USA.Note: Light Grey shade is only available with a Sterling, Modern Brass and Oil Robbed Bronze finish.Note: Backplate (3.5 inch width x 6.25 inch height) will not cover standard 4 inch octagonal junction box. 2x4 inch switch box required.

SHADE COLOR Eclipse Suede
BODY FINISH Dark Smoke
WATTAGE 72W
DIMMER Included
DIMENSIONS 12"W x 13"H x 22.5"D

BULB NOT INCLUDED

LAMP 1 x A19/Medium (E26)/72W/120V Incandescent

1 x A19/Medium (E26)/120V LED