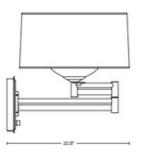

## Forged Bar Swing Arm Wall Sconce

HUB85729

BRAND

**Hubbardton Forge** 

## DESCRIPTION

The Bowed Swing Arm Wall Sconce brings a clean simple look to your interior space. An Opal glass diffuser is surrounded by a fabric and complemented by two sets of curved steel bars. Available in Right and Left oriented versions. Dimmer included on backplate. Lifetime Limited Warranty when installed in residential setting. Handcrafted to order by skilled artisans in Vermont, USA.Note: Light Grey shade is only available with a Sterling, Modern Brass and Oil Robbed Bronze finish.Note: Backplate (3.5 inch width x 6.25 inch height) will not cover standard 4 inch octagonal junction box. 2x4 inch switch box required.

SHADE COLOR Eclipse Suede
BODY FINISH Dark Smoke
WATTAGE 72W
DIMMER Included
DIMENSIONS 12"W x 13"H x 22.5"D

BULB NOT INCLUDED

LAMP 1 x A19/Medium (E26)/72W/120V Incandescent

1 x A19/Medium (E26)/120V LED