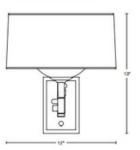

SHADE COLOR Eclipse Suede
BODY FINISH Dark Smoke
WATTAGE 72W
DIMMER Included
DIMENSIONS 12"W x 13"H x 22.5"D

BULB NOT INCLUDED

LAMP 1 x A19/Medium (E26)/72W/120V Incandescent

1 x A19/Medium (E26)/120V LED