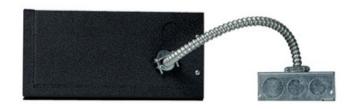

## DESCRIPTION

This 300 watt 12 volt remote magnetic transformer converts standard 120 or 277 volt line voltage to 12 volts, providing the necessary voltage for powering a Tech Lighting low voltage lighting system. Can be used to power lamps totaling up to 300 watts. This transformer is equipped with fast-acting short circuit and overload protection that will safely turn off the system should a short occur. Once the short is removed, the unit can be reset. Must be installed in a remote, but accessible location such as above the ceiling or a closet, and should be located no more than 20 feet from the required single feed power feed, sold separately. ETL listed.

Shown in: Black

SHADE COLOR

BODY FINISH

WATTAGE

DIMMER

DIMENSIONS

10.6"L x 4.3"W x 4.1"H

LAMP