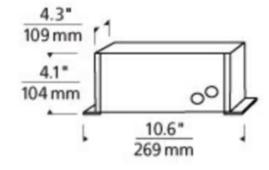

Shown in: Black

SHADE COLOR

BODY FINISH

WATTAGE

DIMMER

DIMENSIONS

10.6"L x 4.3"W x 4.1"H

LAMP