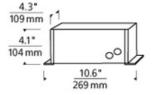

## DESCRIPTION

This 300 watt 24 volt remote magnetic transformer converts standard 120 or 277 volt line voltage to 24 volts, providing the necessary voltage for powering a Monorail, Kable Lite, Wall Monorail or Freejack low-voltage lighting system. Can be used to power lamps totaling up to 300 watts. This transformer is equipped with fast-acting secondary circuit breaker that will safely turn off the system should a short occur. Once the short has been removed the breaker can be reset. Must be installed in a remote, but accessible location such as above the ceiling or in a closet. The transformer should be located no more than 20 feet from the required single feed power feed, sold separately. 10.6 inch length x 4.3 inch width x 4.1 inch height.

 SHADE COLOR
 N/A

 BODY FINISH
 Black

 WATTAGE
 300W

 DIMMER
 Low Voltage Magnetic

 DIMENSIONS
 10.6"L x 4.3"W x 4.1"H

 LAMP
 N/A

SPEC # TLG9455

| COMPANY | PROJECT | FIXTURE TYPE | APPROVED BY | DATE |
|---------|---------|--------------|-------------|------|
|         |         |              |             |      |