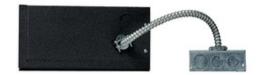

## DESCRIPTION

This 300 watt 24 volt remote magnetic transformer converts standard 120 or 277 volt line voltage to 24 volts, providing the necessary voltage for powering a Monorail, Kable Lite, Wall Monorail or Freejack low-voltage lighting system. Can be used to power lamps totaling up to 300 watts. This transformer is equipped with fast-acting secondary circuit breaker that will safely turn off the system should a short occur. Once the short has been removed the breaker can be reset. Must be installed in a remote, but accessible location such as above the ceiling or in a closet. The transformer should be located no more than 20 feet from the required single feed power feed, sold separately. 10.6 inch length x 4.3 inch width x 4.1 inch height.

 SHADE COLOR
 N/A

 BODY FINISH
 Black

 WATTAGE
 300W

 DIMMER
 Low Voltage Magnetic

 DIMENSIONS
 10.6"L x 4.3"W x 4.1"H

 LAMP
 N/A

SPEC # TLG9455

| COMPANY | PROJECT | FIXTURE TYPE | APPROVED BY | DATE |
|---------|---------|--------------|-------------|------|
|         |         |              |             |      |