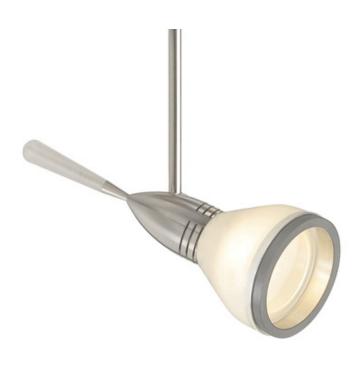

## DESCRIPTION

The Aero Freejack Head is a sleek, streamlined head which rotates 360 degrees and pivots 260 degrees to direct the beam. Available in three stem lengths. The removable handle extension on the back serves as a functional addition assisting with pivots and rotations. Shade accessories allow you to create the ideal custom element. Compatible for use with 1-circuit Monorail track system, Wall Monorail or Freejack canopy. Includes Freejack connector. Freejack canopy required if used as a monopoint, sold separately. LED canopy compatible with both halogen and LED lamp options. Dimmer type dependent on system transformer (low voltage magnetic or electronic). Note: A shade accessory is required, and sold separately. Image shown in Bronze finish with a Round Glass Shield in Frost.

Shown in: Satin Nickel

| SHADE COLOR       | N/A                               |
|-------------------|-----------------------------------|
| BODY FINISH       | Satin Nickel                      |
| WATTAGE           | 7W                                |
| DIMMER            | Dimmable                          |
| DIMENSIONS        | 3"L x 4"H                         |
| BULB NOT INCLUDED |                                   |
| LAMP              | 1 x MR16/GU5.3 (bipin)/7W/12V LED |
|                   |                                   |
|                   |                                   |
|                   |                                   |
|                   |                                   |
|                   |                                   |
|                   |                                   |
|                   |                                   |
|                   |                                   |
|                   |                                   |
|                   |                                   |
|                   |                                   |