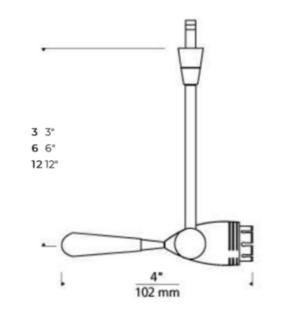

## DESCRIPTION

The Aero Freejack Head is a sleek, streamlined head which rotates 360 degrees and pivots 260 degrees to direct the beam. Available in three stem lengths. The removable handle extension on the back serves as a functional addition assisting with pivots and rotations. Shade accessories allow you to create the ideal custom element. Compatible for use with 1-circuit Monorail track system, Wall Monorail or Freejack canopy. Includes Freejack connector. Freejack canopy required if used as a monopoint, sold separately. LED canopy compatible with both halogen and LED lamp options. Dimmer type dependent on system transformer (low voltage magnetic or electronic). Note: A shade accessory is required, and sold separately. Image shown in Bronze finish with a Round Glass Shield in Frost.

Shown in: Satin Nickel

| SHADE COLOR       | N/A                               |
|-------------------|-----------------------------------|
| BODY FINISH       | Satin Nickel                      |
| WATTAGE           | 7W                                |
| DIMMER            | Dimmable                          |
| DIMENSIONS        | 3"L x 4"H                         |
| BULB NOT INCLUDED |                                   |
| LAMP              | 1 x MR16/GU5.3 (bipin)/7W/12V LED |
|                   |                                   |
|                   |                                   |
|                   |                                   |
|                   |                                   |
|                   |                                   |
|                   |                                   |
|                   |                                   |
|                   |                                   |
|                   |                                   |
|                   |                                   |
|                   |                                   |