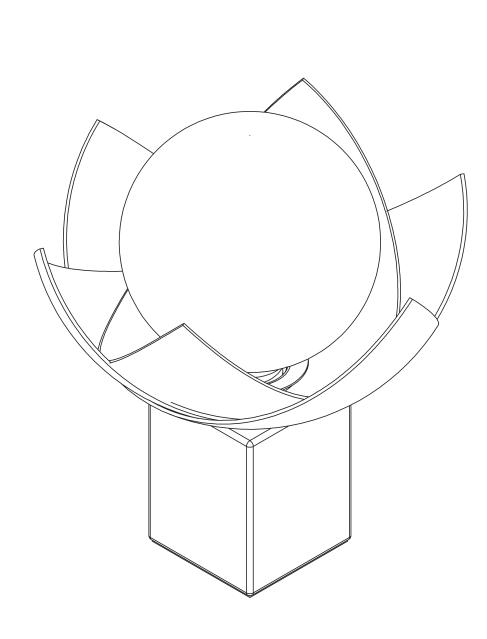

### **Component Parts**

| A Fixture |  |
|-----------|--|
|-----------|--|

- Socket В
- С **Bulb - Included**

#### Lamp Assembly (Figure 1)

- 1. Carefully unpack fixture (A).
- 2. Install bulb (C), provided, into socket (B).
- 3. Plug in power cord. On/Off switch is on cord.

(Figure 1)

If you need further assistance, or find that you are missing any parts, please contact the dealer from which you purchased this product. We hope you enjoy your fixture!