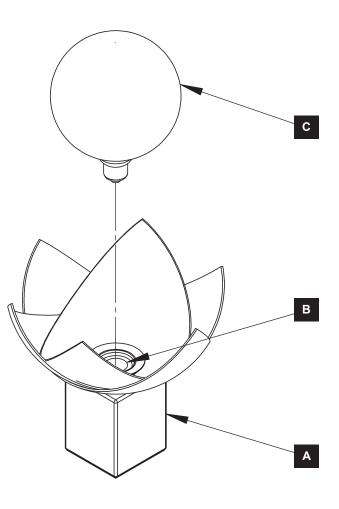

### **Component Parts**

| A Fixture |  |
|-----------|--|
|-----------|--|

- Socket В
- С **Bulb - Included**

#### Lamp Assembly (Figure 1)

- 1. Carefully unpack fixture (A).
- 2. Install bulb (C), provided, into socket (B).
- 3. Plug in power cord. On/Off switch is on cord.

(Figure 1)

If you need further assistance, or find that you are missing any parts, please contact the dealer from which you purchased this product. We hope you enjoy your fixture!