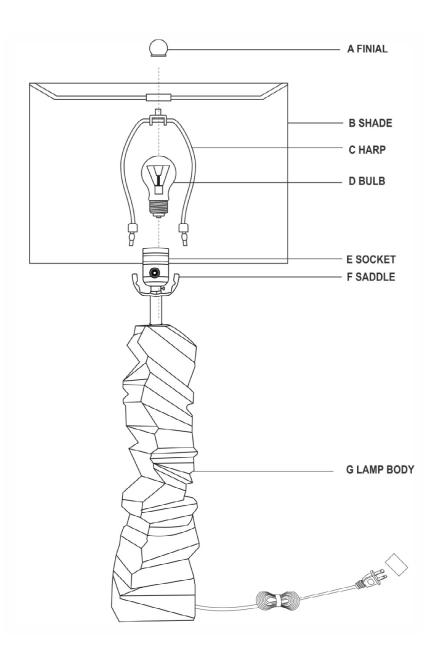

## ITEM NO: 13-1638 Gallerie Metal Table Lamp

## ASSEMBLY INSTRUCTIONS

- 1. Carefully remove all parts from box and remove all plastic covering from lamp parts.
- 2. Insert the Harp (C) into the Saddle (F) of Lamp Body (G).
- 3. Install the Shade (B) onto the Harp (C), tighten it by installing the Finial (A).
- 4. Insert the polarized plug to wall outlet, turn on switch and enjoy your new lamp.