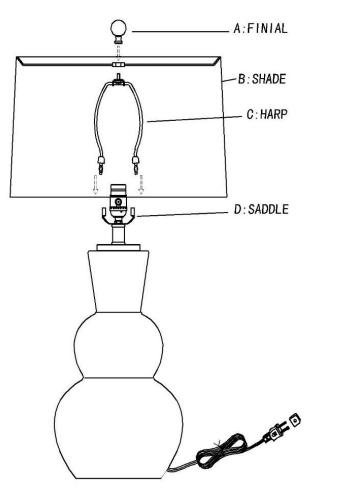

## ITEM NO: 13-1332 Hugo Ceramic Table Lamp

## **ASSEMBLY INSTRUCTIONS**

1. Carefully remove all parts from box and remove all plastic covering from lamp parts.

2. Insert the Harp (C) into the Saddle (D) of body section.

3. Install the Shade (B) onto the Harp (C), tighten it by installing the Finial (A).