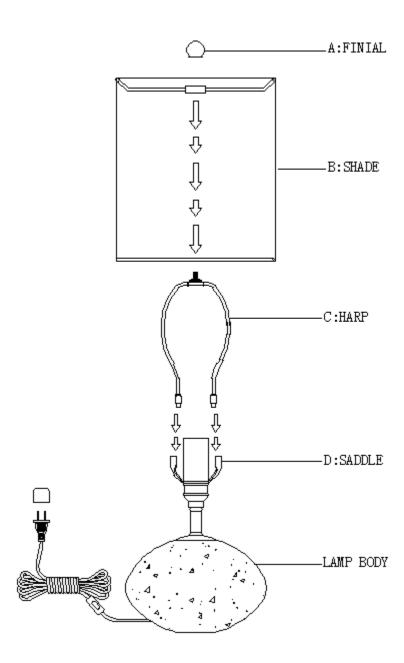

## ITEM NO: 13-1631 Nyx Travertine Mini Lamp

## **ASSEMBLY INSTRUCTIONS**

- 1. Carefully remove all parts from box and remove all plastic covering from lamp parts.
- 2. Insert the Harp (C) into the Saddle (D) of Lamp Body.
- 3. Install the Shade (B) onto the Harp (C), tighten it by installing the Finial (A).
- 4. Insert the polarized plug to wall outlet, turn on switch and enjoy your new lamp.