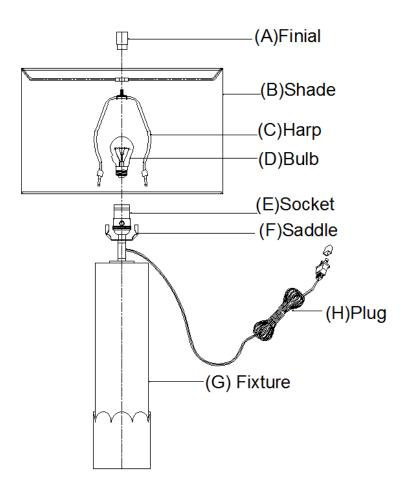

# ITEM NO: 13-1646 Sissie Crystal Table Lamp

## ASSEMBLY INSTRUCTIONS

- Carefully remove all parts from box and remove all plastic covering from lamp parts.
- 2. Insert the Harp (C) into the Saddle (F) of Fixture (G).
- 3. Insert the proper Bulb (D) (bulb not included) into the Socket (E).
- 4. Install the Shade (B) onto the Harp (C), tighten it by installing the Finial (A).
- 5. Insert the polarized plug (H) to wall outlet, turn on switch and enjoy your new lamp.