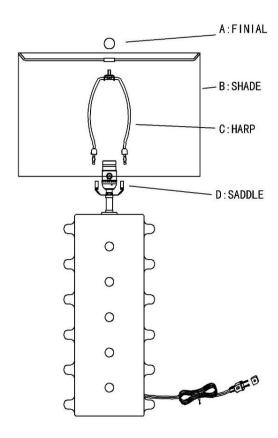

# **ASSEMBLY INSTRUCTIONS**

- 1. Carefully remove all parts from box and remove all plastic covering from lamp parts.
- 2. Insert the Harp (C) into the Saddle (D) of body section.
- 3. Install the Shade (B) onto the Harp (C), tighten it by installing the Finial (A).
- 4. Insert the polarized plug to wall outlet, turn on switch and enjoy your new lamp.