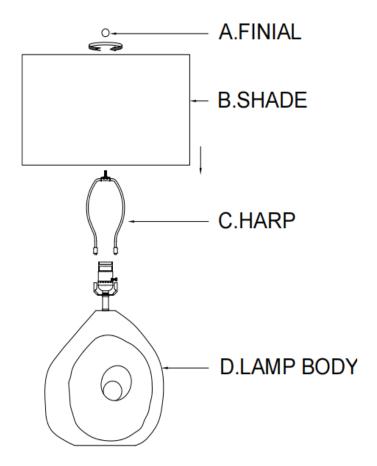

## **ASSEMBLY INSTRUCTIONS**

- 1. Carefully remove all parts from box and remove all plastic covering from lamp parts.
- 2. Insert the Harp (C) into the saddle of the Lamp Body (D).
- 3. Install the Shade (B) onto the Harp (C), tighten it by installing the Finial (A).
- 4. Insert the polarized plug to wall outlet, turn on switch and enjoy your new lamp.