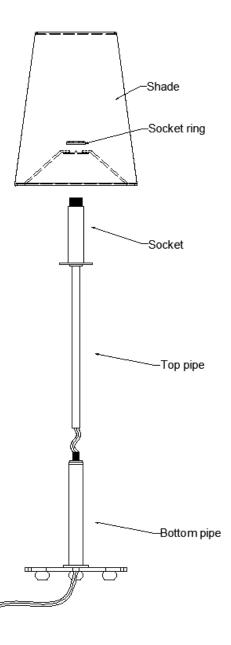

## **ASSEMBLY INSTRUCTIONS**

- 1. Carefully remove all parts from box and remove all plastic covering from lamp parts.
- 2. Attached top pipe to bottom pipe.
- 3. Remove the socket ring, Install the Shade onto the socket and tighten it by installing the socket ring.
- 4. Insert the proper bulb into the socket.
- 5. Insert the polarized plug into wall outlet, turn on switch and enjoy your new lamp.