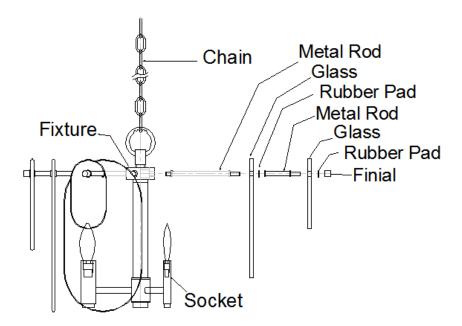

## **FIXTURE ASSEMBLY (Figure 2)**

1. Follow the metal rod and glass placement as instructed within the diagram ( Page 2).

Made in China

A1:3PCS A2:3PCS

B1:3PCS B2:3PCS

Rubber Pads :12PCS

Finial: 6PCS