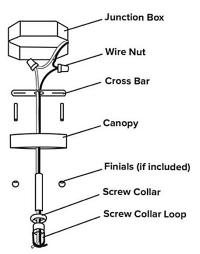

## FOR WIRING DIRECTLY INTO THE JUNCTION BOX (Figure 1)

- 1. Turn off the breaker to the junction box at the electrical panel.
- Inspect all parts and inventory, making sure to check all sides of the packaging for additional parts.
- 3. Determine the desired height of the fixture and assemble the appropriate amount of extension rods and/ or chain.
- Trim the electrical cords to length, making sure to leave an extra 6-10 inches to make all connections.
- Install the crossbar with the attached screw collar loop onto the junction box with the included machine screws.
- **6.** Carefully slide the screw collar, followed by the canopy through all electrical, extension tubes and/ or chain.
- 7. Support the fixture to the screw collar loop using the included quick links.
- 8. Run all electrical through the screw collar loop into the junction box. Attach ground wire from fixture to ground wire from junction box. Fasten wires together with wire nut and tightly wrap connection with electrical tape. Attach hot wire from fixture (black color or smooth side of wire) to hot wire from junction box. Fasten wires together with wire nut and tightly wrap connection with electrical tape. Attach neutral wire from fixture (white in color or ribbed side of wire) to neutral wire from junction box. Fasten wires together with wire nut and tightly wrap connection with electrical tape. Carefully push wire connections back into ceiling junction box.
- **9.** Carefully slide the canopy up over any extensions and / or chain and secure it to the ceiling by threading the screw collar onto the screw collar loop.
- 10. Assemble all additional decorative parts and Bulbs (Bulbs not included).
- 11. Turn the breaker to the junction box back on and enjoy.