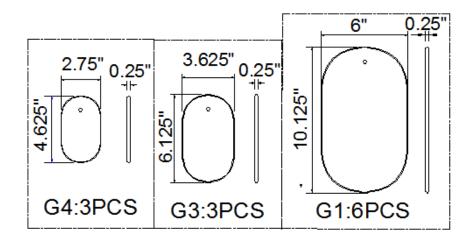

## **FIXTURE ASSEMBLY (Figure 2)**

1. Follow the metal rod and glass placement as instructed within the diagram ( Page 2).

Made in China

A1:3PCS A2:3PCS

B1:3PCS B2:3PCS

Rubber Pads :12PCS

Finial: 6PCS