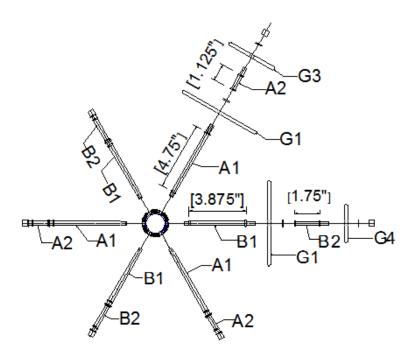

## **FIXTURE ASSEMBLY (Figure 2)**

1. Follow the metal rod and glass placement as instructed within the diagram ( Page 2).

Made in China

A1:3PCS A2:3PCS

B1:3PCS B2:3PCS

Rubber Pads :12PCS

Finial: 6PCS