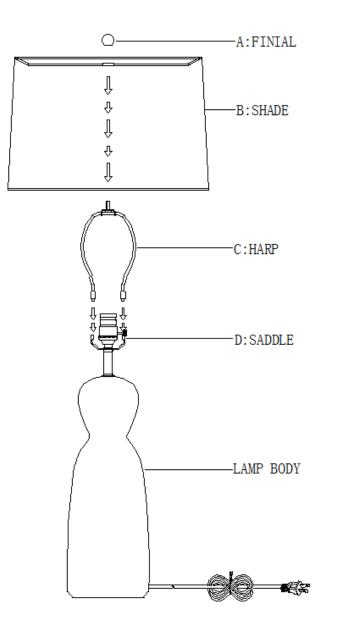

## ITEM NO: 13-1578 Indie Jade Table Lamp

## ASSEMBLY INSTRUCTIONS

- 1. Carefully remove all parts from box and remove all plastic covering from lamp parts.
- 2. Insert the Harp (C) into the Saddle (D) of Lamp Body.
- 3. Install the Shade (B) onto the Harp (C), tighten it by installing the Finial (A).
- 4. Insert the polarized plug to wall outlet, turn on switch and enjoy your new lamp.