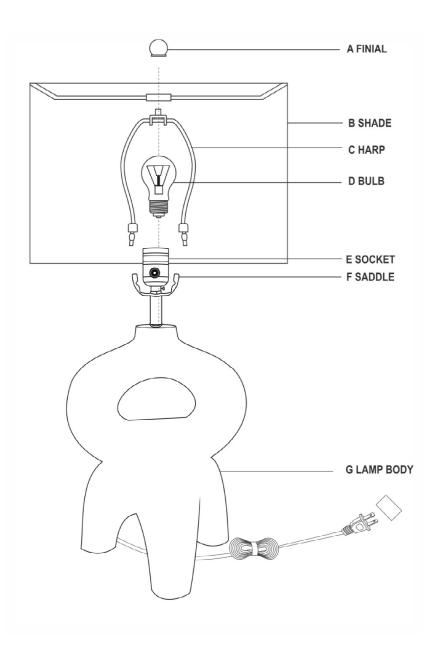

## ITEM NO: 13-1639 Jacob Metal Mini Lamp

## ASSEMBLY INSTRUCTIONS

- 1. Carefully remove all parts from box and remove all plastic covering from lamp parts.
- 2. Insert the Harp (C) into the Saddle (F) of Lamp Body (G).
- 3. Install the Shade (B) onto the Harp (C), tighten it by installing the Finial (A).
- 4. Insert the polarized plug to wall outlet, turn on switch and enjoy your new lamp.