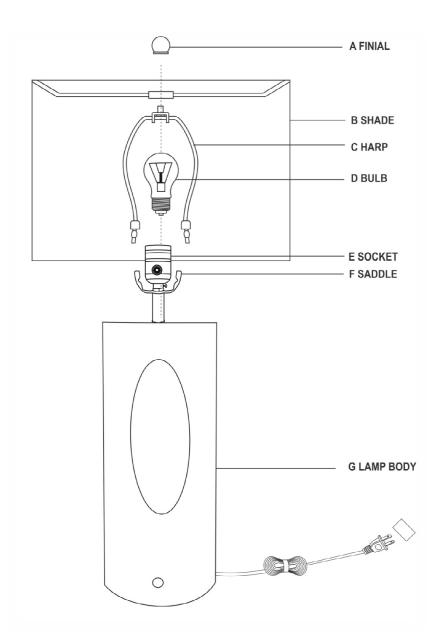

## ITEM NO: 13-1637 Portia Marble Table lamp

## ASSEMBLY INSTRUCTIONS

- 1. Carefully remove all parts from box and remove all plastic covering from lamp parts.
- 2. Insert the Harp (C) into the Saddle (F) of Lamp Body (G).
- 3. Install the Shade (B) onto the Harp (C), tighten it by installing the Finial (A).
- 4. Insert the polarized plug to wall outlet, turn on switch and enjoy your new lamp.