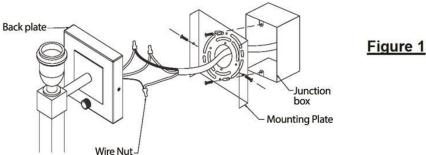

#### A. FOR WIRING DIRECTLY INTO JUNCTION BOX (Figure 1)

1. Remove mounting plate from lamp back plate by removing the attached screws on the back plate and attach the mounting plate to the junction box. Adjust the mounting plate so that the tabs on the side are level.

2. Connect the wires of lamp to the wires of junction box; a. neutral junction-box-wire to white lamp wire; b. hot junction-box-wire to black lamp wire; c. secure wires with the included wire nuts. d. wrap bare ground junction-box-wire to green screw on mounting plate. 3. Install lamp to the mounting plate using screws provided.