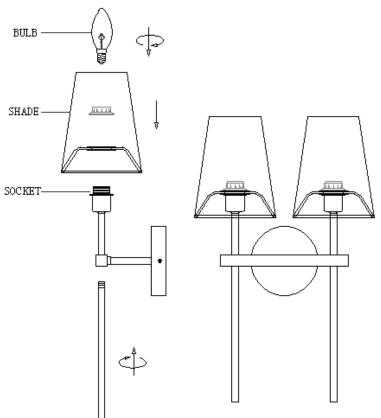

### MOUNTING INSTRUCTION:

- FOR WIRING DIRECTLY INTO JUNCTION BOX (Figure 1)
- 1. Remove mounting plate from lamp back plate by removing the attached screws on the back plate and attach the mounting plate to the junction box. Adjust the mounting plate so that the tabs on the side are level.
- 2. Connect the wires of lamp to the wires of junction box; a. neutral junction-box-wire to white lamp wire; b. hot junction-box-wire to black lamp wire; c. secure wires with the included wire nuts. d. wrap bare ground junction-box-wire to green screw on mounting plate.
- 3. Install lamp to the mounting plate using screws provided.
- SHADE ASSEMBLY (Figure 2)
- 1. Unscrew the socket ring. Put shade onto the socket. Secure the socket ring.
- 2. Insert appropriately rated bulb into the socket.

#### **IMPORTANT SAFETY INSTRUCTIONS**

WE STRONGLY RECOMMEND INSTALLATION BY A LICENSED ELECTRICIAN

Made in China

Figure 2