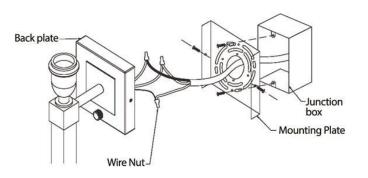

### MOUNTING INSTRUCTION:

- FOR WIRING DIRECTLY INTO JUNCTION BOX (Figure 1)
- 1. Remove mounting plate from lamp back plate by removing the attached screws on the back plate and attach the mounting plate to the junction box. Adjust the mounting plate so that the tabs on the side are level.
- 2. Connect the wires of lamp to the wires of junction box; a. neutral junction-box-wire to white lamp wire; b. hot junction-box-wire to black lamp wire; c. secure wires with the included wire nuts. d. wrap bare ground junction-box-wire to green screw on mounting plate.
- 3. Install lamp to the mounting plate using screws provided.
- SHADE ASSEMBLY (Figure 2)
- 1. Unscrew the socket ring. Put shade onto the socket. Secure the socket ring.
- 2. Insert appropriately rated bulb into the socket.