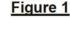

### MOUNTING INSTRUCTION:

- FOR WIRING DIRECTLY INTO JUNCTION BOX (Figure 1)
- 1. Remove mounting plate from lamp back plate by removing the attached screws on the back plate and attach the mounting plate to the junction box. Adjust the mounting plate so that the tabs on the side are level.
- 2. Connect the wires of lamp to the wires of junction box; a. neutral junction-box-wire to white lamp wire; b. hot junction-box-wire to black lamp wire; c. secure wires with the included wire nuts. d. wrap bare ground junction-box-wire to green screw on mounting plate.
- 3. Install lamp to the mounting plate using screws provided.
- SHADE ASSEMBLY (Figure 2)
- 1. Unscrew the socket ring. Put shade onto the socket. Secure the socket ring.
- 2. Insert appropriately rated bulb into the socket.