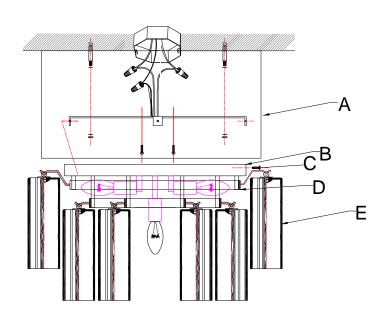

### Part Numbers

- A. (1)-Mounting hardware:
  - (1)mounting bracket
  - (3)wire nuts
  - (4)wall anchor/screw
- B. (1)-Canopy,D15.75\*H1" (XBN321AGCAN15.75IN)
- C. (4)-Screws
- D. (1)-Frame
- E. (42)-Glass,D2.75" \* H7.75"