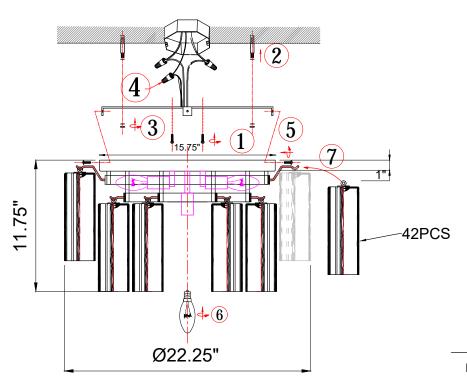

#### How to Install

- 1.Place the mounting plate over the outlet box and mark four points on the ceiling at the same distance as between the holes on the mounting plate.
- **2.**Drill the holes at the marked points and insert the anchors into it.
- **3.**Attach the mounting plate onto the outlet box and secure with the anchor screws.
- **4.**Place the canopy over the mounting bracket and secure with screws.
- 5.Install recommended bulb into the socket.
- **7.**Starting from the bottom. Dress the glass as illustrated.

### **Glass Sets**

1. 42pcs Amber glass 2.75x7.75"

Dress the glass from tier #3

Tier#3

Tier#2

Tier#1