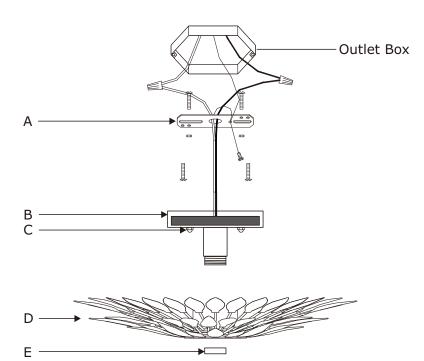

## How to install

- 1.Do a complete inventory of all parts and components before you start installation.
- 2.Raise the canopy onto the mounting plate, and secure it with the ball nuts.
- 3.Insert recommended bulb (not included).

## Part Number

- A. (1) Mounting Hardware B. (1) Canopy(W4.5",H1") #XRE500MTCAN4.5IN
- C. (2) Ball Nuts #XRE500MTBANUT
- D. (1) Leaf Assembly
- E. (1) Socket Ring