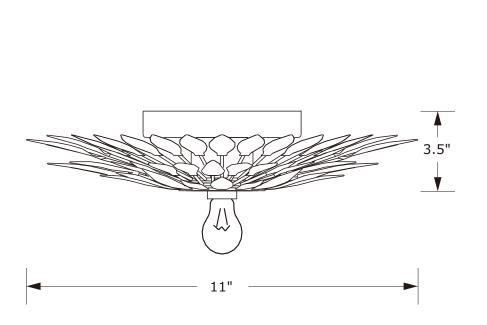

## ASSEMBLY INSTRUCTION MODEL #500W-MT

All electrical components must be

installed by a licensed electrician

in accordance with the National

Electric Code and the appropriate

local electrical codes.

You will need 1 -Medium Bulb

60 Watts Recommended 100 Watts Max.

USE LED BULBS FOR EXTENDED USE

THIS FIXTURE IS DAMP RATED