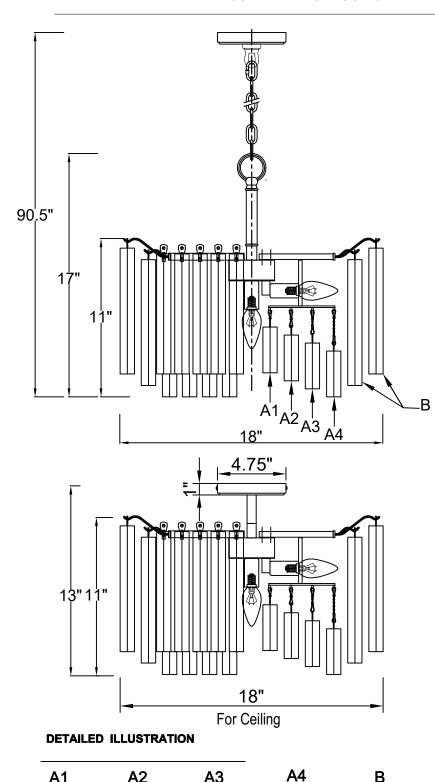

### How to Install For Hanging:

- Slip the wire through one check ring and the threaded pipe, then screw the threaded pipe into the coupler on the top of the frame. Slide the metal tube and another check ring over the threaded pipe and secure with the fixture loop.
- 2. Decide the preferred hanging height and choose the correct length of chain needed.
- 3. Install the mounting bar on the outlet box.
- 4. Raise the fixture up to the ceiling and do the wire connections. Secure the canopy over the outlet box using the collar ring.
- 5. Dress the crystals as illustrated.

#### For Ceiling:

- Screw the canopy for the ceiling mount onto the top of the frame.
- 2. Install the mounting plate onto the outlet box.
- Raise the fixture up to the ceiling and do the wire connections. Secure the canopy over the mounting plate using the screws.

#### **Crystal Sets**

A1. 6Sets. (1)25x80mm + Chain&Pin Total length 107mm A2. 14Sets. (1)25x80mm + Chain&Pin Total length 121mm A3. 22Sets. (1)25x80mm + Chain&Pin Total length 135mm

A4. 30Sets. (1)25x80mm + Chain&Pin Total length 149mm

B. 80Sets. (1)25x220mm

WARNING: This product can expose you to Lead, which is known to the State of California to cause cancer and/or birth defects or reproductive harm. For more information go to www.P65Warnings.ca.gov