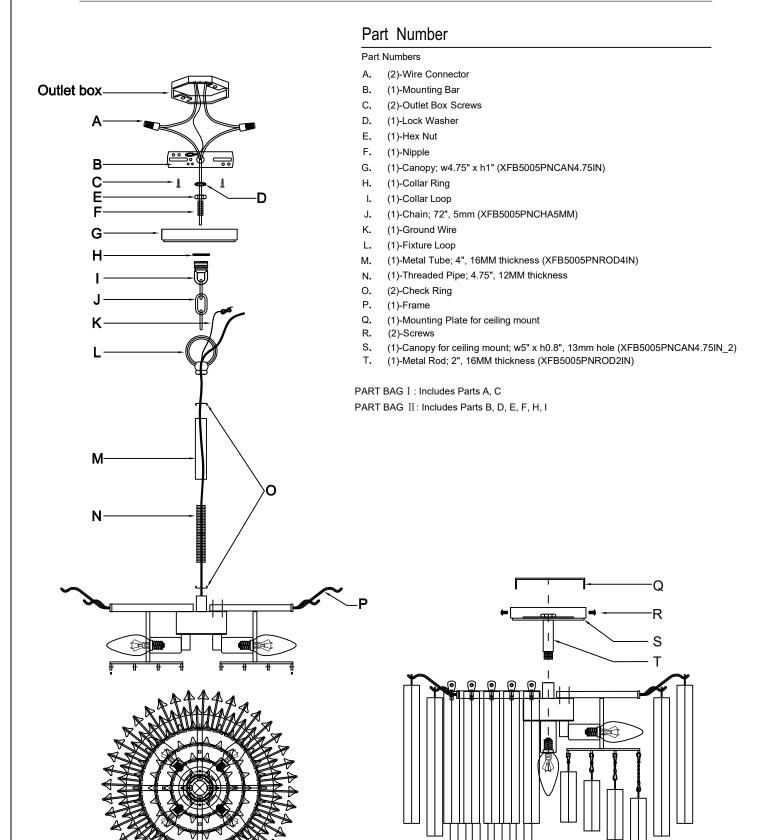

crew the canopy for the ceiling mount onto the top of the frame.
- 2. Install the mounting plate onto the outlet box.
- Raise the fixture up to the ceiling and do the wire connections. Secure the canopy over the mounting plate using the screws.

#### **Crystal Sets**

A1. 6Sets. (1)25x80mm + Chain&Pin Total length 107mm A2. 14Sets. (1)25x80mm + Chain&Pin Total length 121mm A3. 22Sets. (1)25x80mm + Chain&Pin Total length 135mm

A4. 30Sets. (1)25x80mm + Chain&Pin Total length 149mm

B. 80Sets. (1)25x220mm

WARNING: This product can expose you to Lead, which is known to the State of California to cause cancer and/or birth defects or reproductive harm. For more information go to www.P65Warnings.ca.gov

# CRYST@RAMA



#### LIGHTING THE WAY FOR SIXTY YEARS

#### PART NUMBER MODEL #LOF-5005-PN



For Ceiling