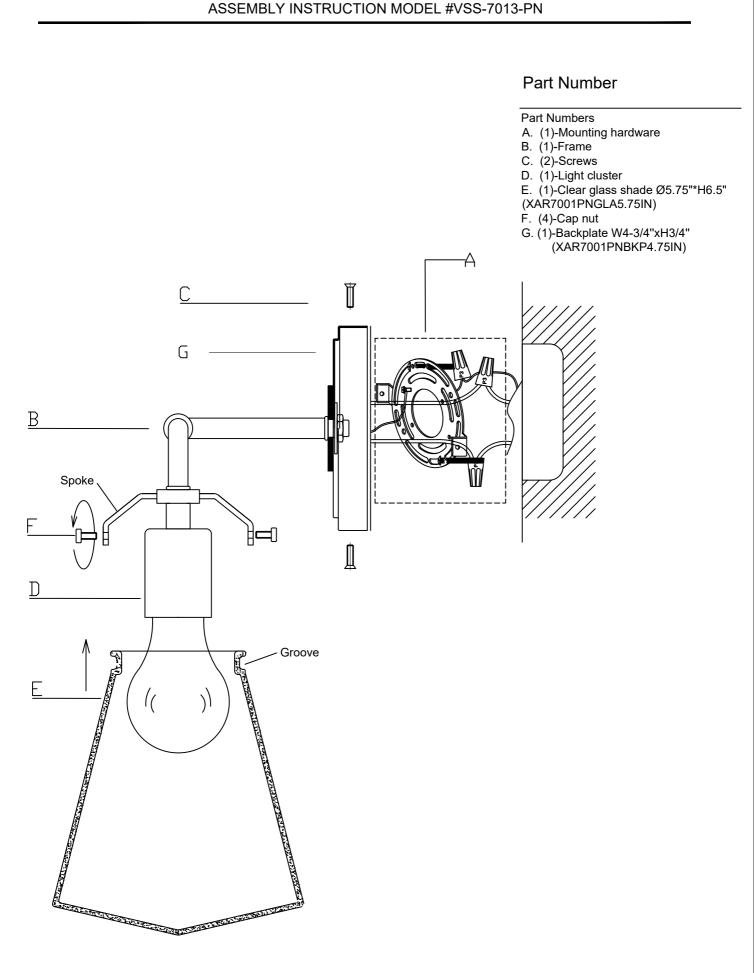

## ASSEMBLY INSTRUCTION MODEL #VSS-7013-PN

All electrical components must be installed by a licensed electrician in accordance with the National Electric Code and the appropriate local electrical codes.

## How to Install

- 1. Install the mounting plate onto the outlet box using the two outlet box screws.
- 2. Place the frame over the mounting plate and secure with the screws.
- 3. Install the bulb onto the socket.
- 4. Slide the glass over the light cluster and let the spoke hold the glass by using the cap nuts.Do not over tighten it to prevent the glass from breaking.