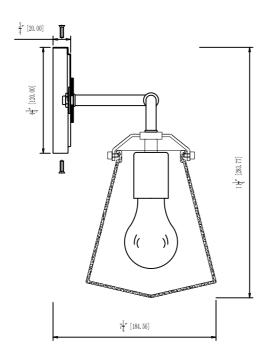

## ASSEMBLY INSTRUCTION MODEL #VSS-7013-PN

All electrical components must be installed by a licensed electrician in accordance with the National Electric Code and the appropriate local electrical codes.

You will need3 – Med.Bulb 60 Watts Recommended 100 Watts Max

USE LED BULBS FOR EXTENDED USE This fixture is Damp rated.

## How to Install

- 1. Install the mounting plate onto the outlet box using the two outlet box screws.
- 2. Place the frame over the mounting plate and secure with the screws.
- 3. Install the bulb onto the socket.
- 4. Slide the glass over the light cluster and let the spoke hold the glass by using the cap nuts.Do not over tighten it to prevent the glass from breaking.