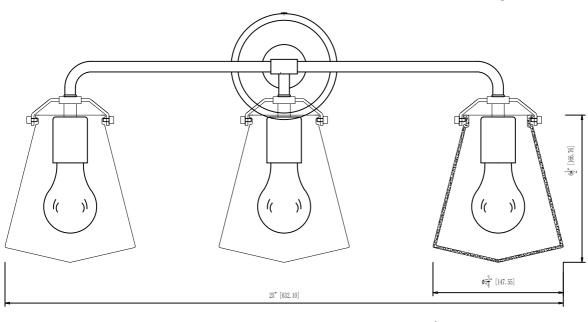

You will need3 – Med.Bulb 60 Watts Recommended 100 Watts Max

USE LED BULBS FOR EXTENDED USE This fixture is Damp rated.

## How to Install

- 1. Install the mounting plate onto the outlet box using the two outlet box screws.
- 2. Place the frame over the mounting plate and secure with the screws.
- 3. Install the bulb onto the socket.
- 4. Slide the glass over the light cluster and let the spoke hold the glass by using the cap nuts.Do not over tighten it to prevent the glass from breaking.