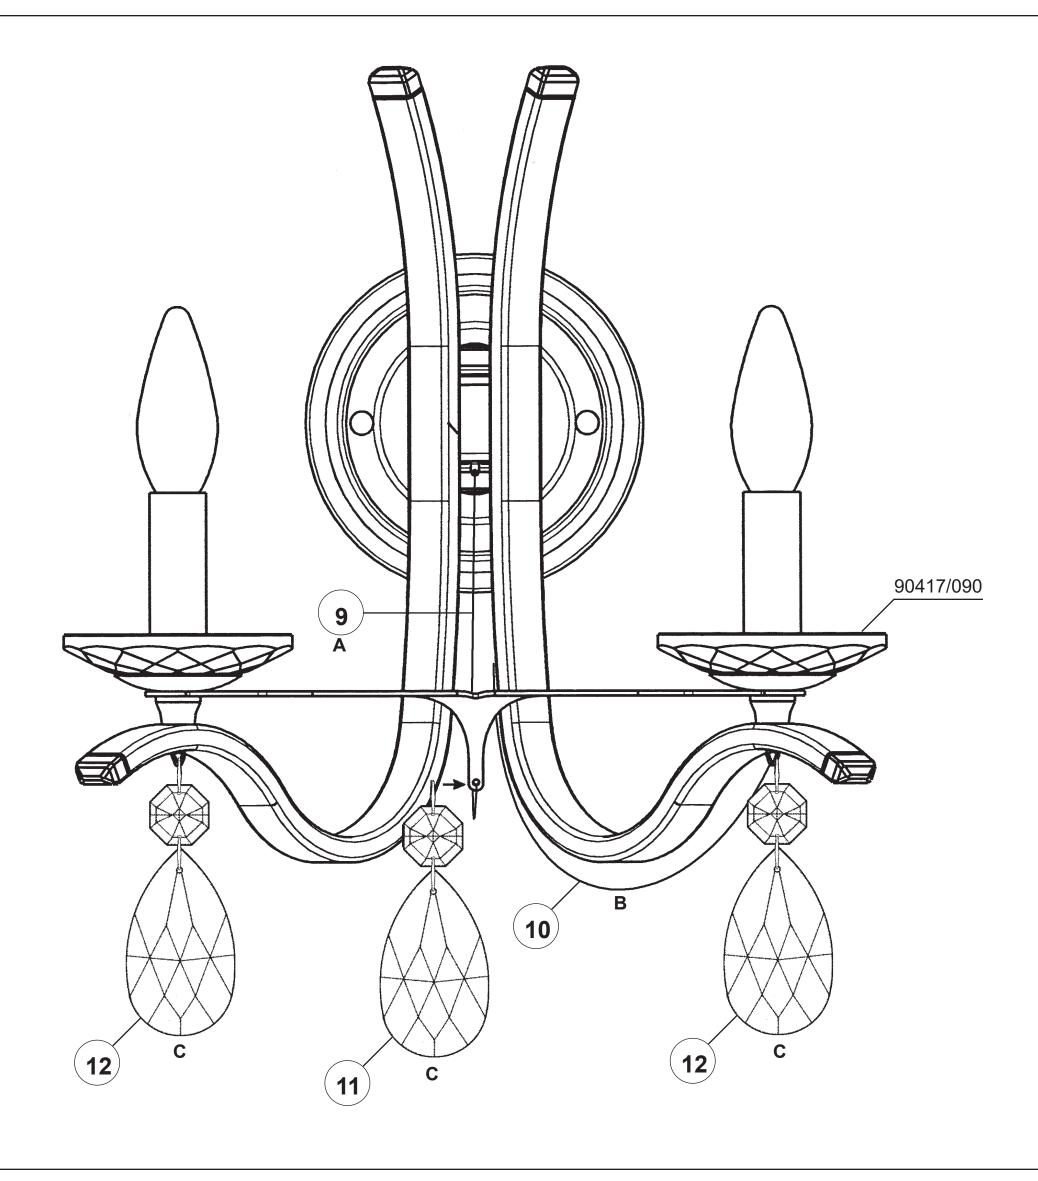

## **VESCA VA8332N-\_\_\_H**

THIS DESIGN IS THE PROPRIETARY TRADE DRESS/TRADEMARK OF W SCHONBEK LLC.

2 Lights
Diameter: 13"
Height: 16"
Extension: 9"
Hanging Weight: 4lbs.

VA8332N-\_\_\_H

VA8332N-\_\_\_H

VA8332N-\_\_\_H

## **VESCA VA8332N-\_\_\_R**

THIS DESIGN IS THE PROPRIETARY TRADE DRESS/TRADEMARK OF W SCHONBEK LLC.

2 Lights
Diameter: 13"
Height: 16"
Extension: 9"
Hanging Weight: 4lbs.

VA8332N-\_\_\_R

VA8332N-\_\_\_R

PAGE 3

## **VESCA VA8332N-\_\_\_S**

THIS DESIGN IS THE PROPRIETARY TRADE DRESS/TRADEMARK OF W SCHONBEK LLC.

2 Lights
Diameter: 13"
Height: 16"
Extension: 9"
Hanging Weight: 4lbs.

VA8332N-\_\_\_S

VA8332N-\_\_\_S

VA8332N-\_\_\_S