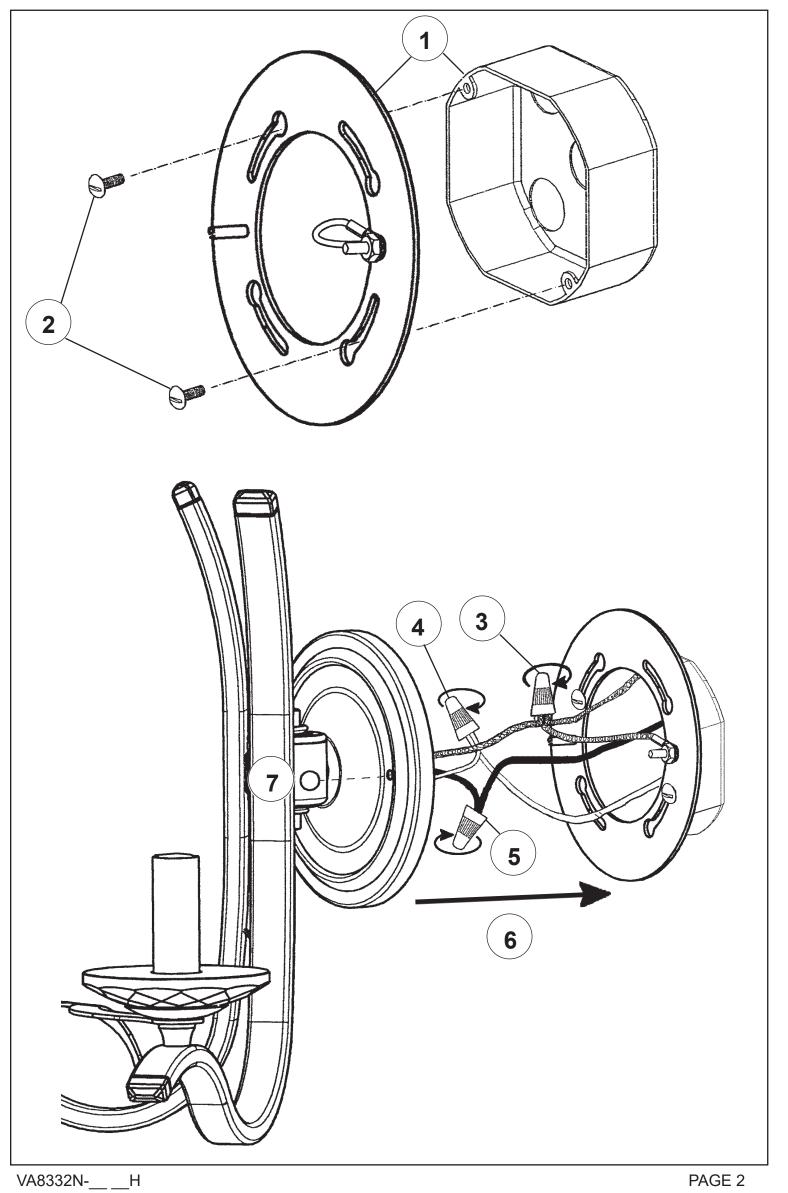

## **VESCA VA8332N-\_\_\_H**

THIS DESIGN IS THE PROPRIETARY TRADE DRESS/TRADEMARK OF W SCHONBEK LLC.

2 Lights
Diameter: 13"
Height: 16"
Extension: 9"
Hanging Weight: 4lbs.

VA8332N-\_\_\_H

VA8332N-\_\_\_H

VA8332N-\_\_\_H

## **VESCA VA8332N-\_\_\_R**

THIS DESIGN IS THE PROPRIETARY TRADE DRESS/TRADEMARK OF W SCHONBEK LLC.

2 Lights
Diameter: 13"
Height: 16"
Extension: 9"
Hanging Weight: 4lbs.

VA8332N-\_\_\_R

VA8332N-\_\_\_R

PAGE 3

## **VESCA VA8332N-\_\_\_S**

THIS DESIGN IS THE PROPRIETARY TRADE DRESS/TRADEMARK OF W SCHONBEK LLC.

2 Lights
Diameter: 13"
Height: 16"
Extension: 9"
Hanging Weight: 4lbs.

VA8332N-\_\_\_S

VA8332N-\_\_\_S

VA8332N-\_\_\_S