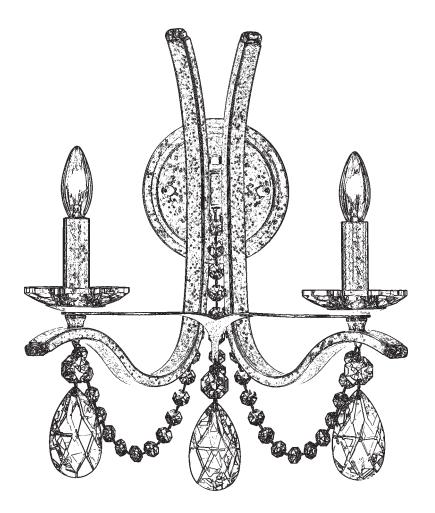

## **VESCA VA8332N-\_\_\_H**

THIS DESIGN IS THE PROPRIETARY TRADE DRESS/TRADEMARK OF W SCHONBEK LLC.

2 Lights
Diameter: 13"
Height: 16"
Extension: 9"
Hanging Weight: 4lbs.

VA8332N-\_\_\_H

VA8332N-\_\_\_H

VA8332N-\_\_\_H

## **VESCA VA8332N-\_\_\_R**

THIS DESIGN IS THE PROPRIETARY TRADE DRESS/TRADEMARK OF W SCHONBEK LLC.

2 Lights
Diameter: 13"
Height: 16"
Extension: 9"
Hanging Weight: 4lbs.

VA8332N-\_\_\_R

VA8332N-\_\_\_R

PAGE 3

## **VESCA VA8332N-\_\_\_S**

THIS DESIGN IS THE PROPRIETARY TRADE DRESS/TRADEMARK OF W SCHONBEK LLC.

2 Lights
Diameter: 13"
Height: 16"
Extension: 9"
Hanging Weight: 4lbs.

VA8332N-\_\_\_S

VA8332N-\_\_\_S

VA8332N-\_\_\_S