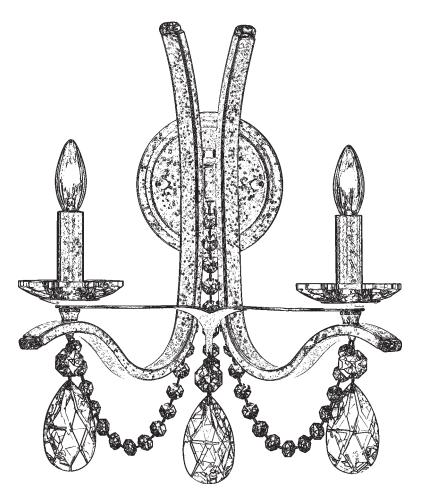

## **VESCA VA8332N-\_\_\_H**

THIS DESIGN IS THE PROPRIETARY TRADE DRESS/TRADEMARK OF W SCHONBEK LLC.

2 Lights
Diameter: 13"
Height: 16"
Extension: 9"
Hanging Weight: 4lbs.

VA8332N-\_\_\_H

VA8332N-\_\_\_H

VA8332N-\_\_\_H

## **VESCA VA8332N-\_\_\_R**

THIS DESIGN IS THE PROPRIETARY TRADE DRESS/TRADEMARK OF W SCHONBEK LLC.

2 Lights
Diameter: 13"
Height: 16"
Extension: 9"
Hanging Weight: 4lbs.

VA8332N-\_\_\_R

VA8332N-\_\_\_R

PAGE 3

## **VESCA VA8332N-\_\_\_S**

THIS DESIGN IS THE PROPRIETARY TRADE DRESS/TRADEMARK OF W SCHONBEK LLC.

2 Lights
Diameter: 13"
Height: 16"
Extension: 9"
Hanging Weight: 4lbs.

VA8332N-\_\_\_S

VA8332N-\_\_\_S

VA8332N-\_\_\_S