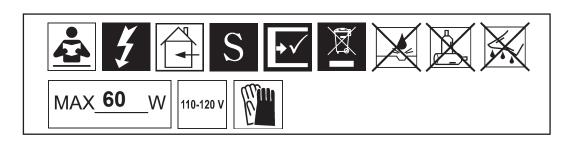

PAGE 3

You will need 2 - B10 25 Watts Recommended 60 Watts Max

Install bulbs and be sure to test fixture BEFORE trimming.

You will need 2 - B10 25 Watts Recommended 60 Watts Max

Install bulbs and be sure to test fixture BEFORE trimming.

| SCHONBEK |  |
|----------|--|
|          |  |

VA8332N-\_\_\_S

PAGE 3

You will need 2 - B10 25 Watts Recommended 60 Watts Max

Install bulbs and be sure to test fixture BEFORE trimming.