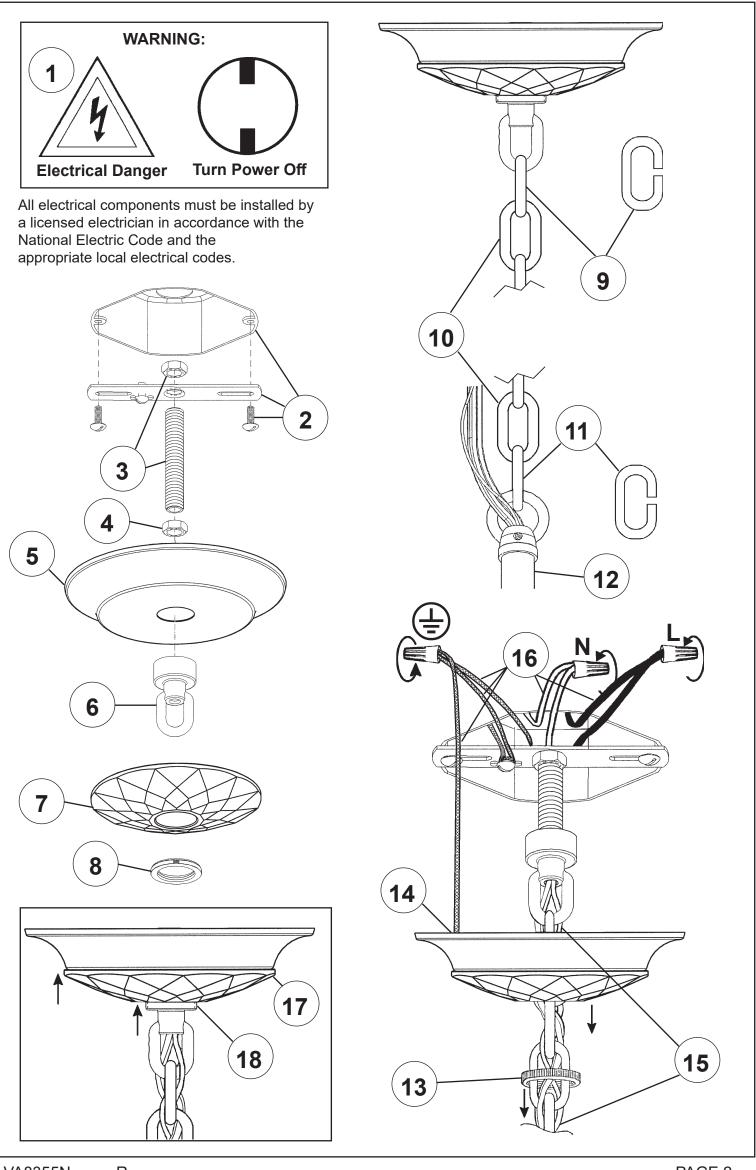

Install bulbs and be sure to test fixture BEFORE trimming.

Install bulbs and be sure to test fixture BEFORE trimming.

| *SCHONBEK |  |
|-----------|--|
|           |  |
|           |  |