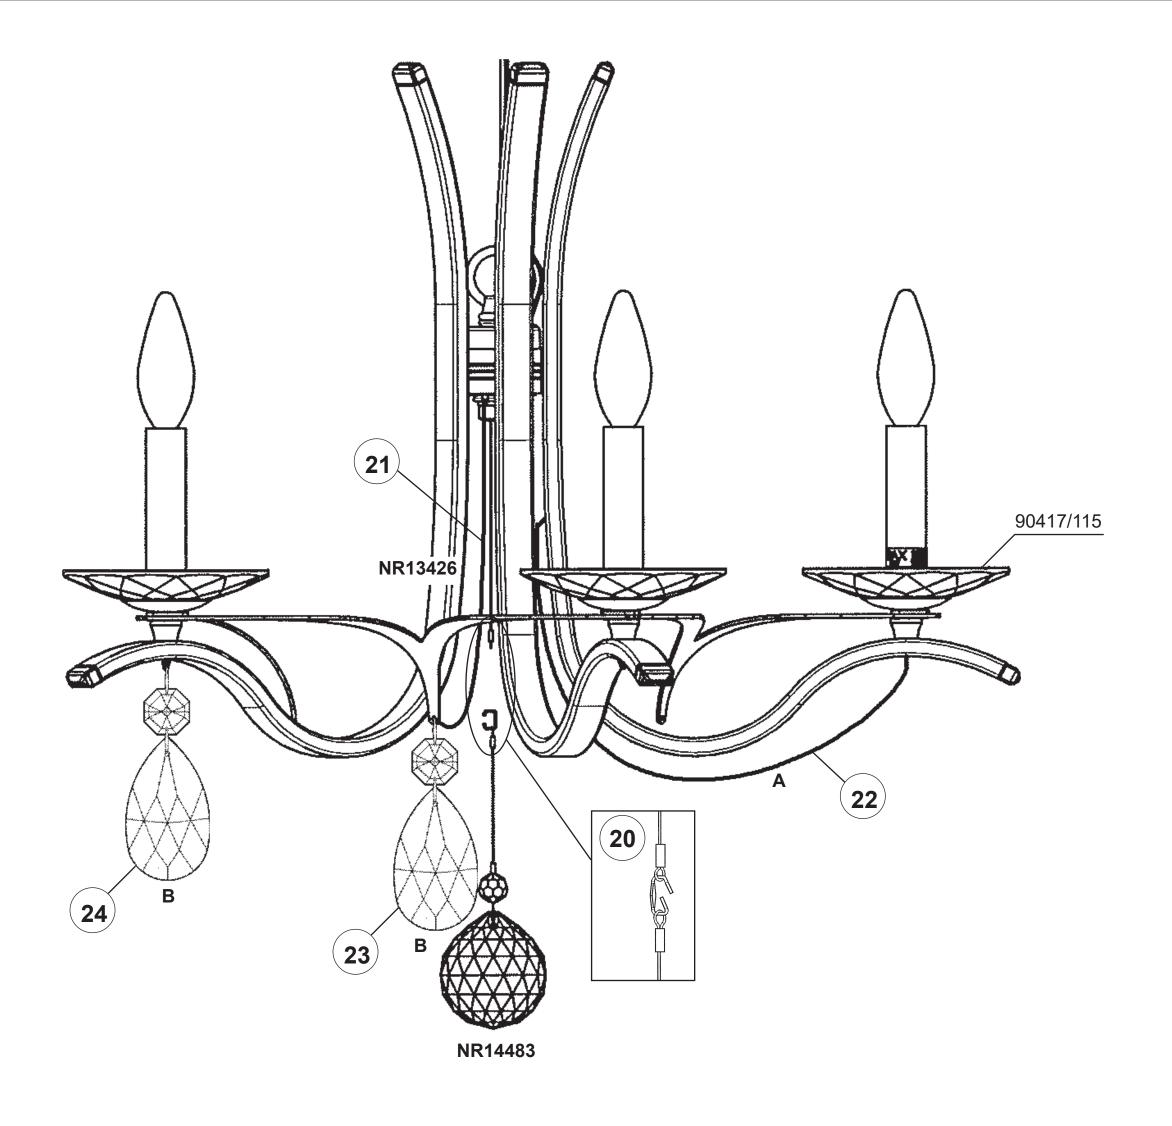

## **VESCA VA8355N-\_\_\_H**

THIS DESIGN IS THE PROPRIETARY TRADE DRESS/TRADEMARK OF W SCHONBEK LLC.

5 Lights
Diameter: 23"
Height: 20"

Hanging Weight: 13lbs.

VA8355N-\_\_\_H

VA8355N-\_\_\_H

PAGE 3

You will need 5 - B10 25 Watts Recommended 60 Watts Max

Install bulbs and be sure to test fixture BEFORE trimming.

## **VESCA VA8355N-\_\_\_R**

THIS DESIGN IS THE PROPRIETARY TRADE DRESS/TRADEMARK OF W SCHONBEK LLC.

5 Lights
Diameter: 23"
Height: 20"

Hanging Weight: 13lbs.

VA8355N-\_\_\_R

VA8355N-\_\_\_R

PAGE 3

You will need 5 - B10 25 Watts Recommended 60 Watts Max

Install bulbs and be sure to test fixture BEFORE trimming.

| *SCHONBEK |  |
|-----------|--|
|           |  |
|           |  |

## **VESCA VA8355N-\_\_\_S**

THIS DESIGN IS THE PROPRIETARY TRADE DRESS/TRADEMARK OF W SCHONBEK LLC.

5 Lights Diameter: 23" Height: 20"

Hanging Weight: 13lbs.

VA8355N-\_\_\_S

VA8355N-\_\_\_S

PAGE 3

You will need 5 - B10 25 Watts Recommended 60 Watts Max