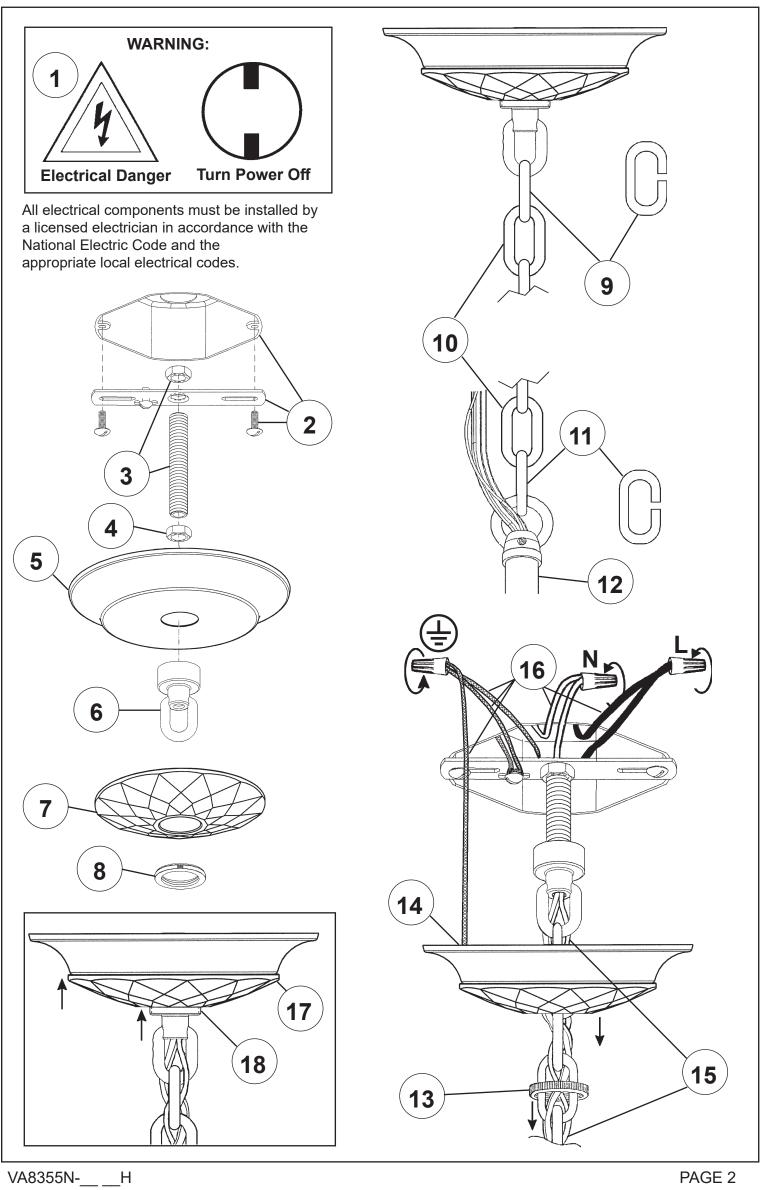

Install bulbs and be sure to test fixture BEFORE trimming.

Install bulbs and be sure to test fixture BEFORE trimming.

| *SCHONBEK |  |
|-----------|--|
|           |  |
|           |  |