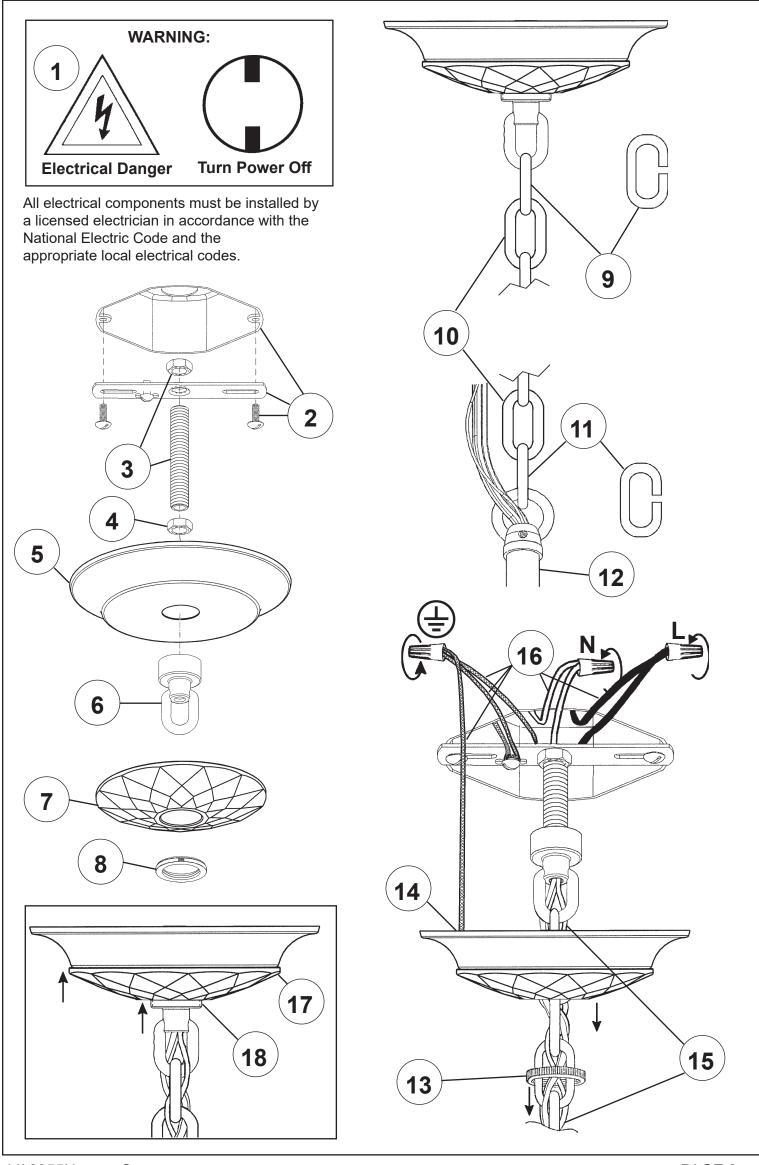

Install bulbs and be sure to test fixture BEFORE trimming.

Install bulbs and be sure to test fixture BEFORE trimming.

| *SCHONBEK |  |
|-----------|--|
|           |  |
|           |  |