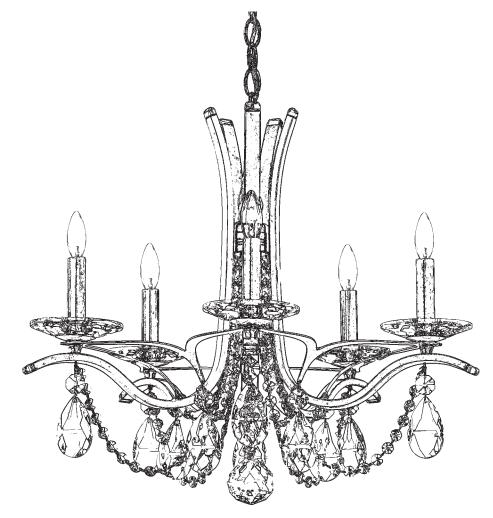

## **VESCA VA8355N-\_\_\_H**

THIS DESIGN IS THE PROPRIETARY TRADE DRESS/TRADEMARK OF W SCHONBEK LLC.

5 Lights
Diameter: 23"
Height: 20"

Hanging Weight: 13lbs.

VA8355N-\_\_\_H

VA8355N-\_\_\_H

PAGE 3

You will need 5 - B10 25 Watts Recommended 60 Watts Max

## **VESCA VA8355N-\_\_\_R**

THIS DESIGN IS THE PROPRIETARY TRADE DRESS/TRADEMARK OF W SCHONBEK LLC.

5 Lights
Diameter: 23"
Height: 20"

Hanging Weight: 13lbs.

VA8355N-\_\_\_R

VA8355N-\_\_\_R

PAGE 3

You will need 5 - B10 25 Watts Recommended 60 Watts Max

## **VESCA VA8355N-\_\_\_S**

THIS DESIGN IS THE PROPRIETARY TRADE DRESS/TRADEMARK OF W SCHONBEK LLC.

5 Lights Diameter: 23" Height: 20"

Hanging Weight: 13lbs.

VA8355N-\_\_\_S

VA8355N-\_\_\_S

PAGE 3

You will need 5 - B10 25 Watts Recommended 60 Watts Max