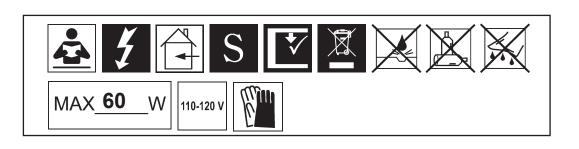

## **VESCA VA8355N-\_\_\_H**

THIS DESIGN IS THE PROPRIETARY TRADE DRESS/TRADEMARK OF W SCHONBEK LLC.

5 Lights
Diameter: 23"
Height: 20"

Hanging Weight: 13lbs.

VA8355N-\_\_\_H

VA8355N-\_\_\_H

PAGE 3

You will need 5 - B10 25 Watts Recommended 60 Watts Max

## **VESCA VA8355N-\_\_\_R**

THIS DESIGN IS THE PROPRIETARY TRADE DRESS/TRADEMARK OF W SCHONBEK LLC.

5 Lights
Diameter: 23"
Height: 20"

Hanging Weight: 13lbs.

VA8355N-\_\_\_R

VA8355N-\_\_\_R

PAGE 3

You will need 5 - B10 25 Watts Recommended 60 Watts Max

## **VESCA VA8355N-\_\_\_S**

THIS DESIGN IS THE PROPRIETARY TRADE DRESS/TRADEMARK OF W SCHONBEK LLC.

5 Lights Diameter: 23" Height: 20"

Hanging Weight: 13lbs.

VA8355N-\_\_\_S

VA8355N-\_\_\_S

PAGE 3

You will need 5 - B10 25 Watts Recommended 60 Watts Max