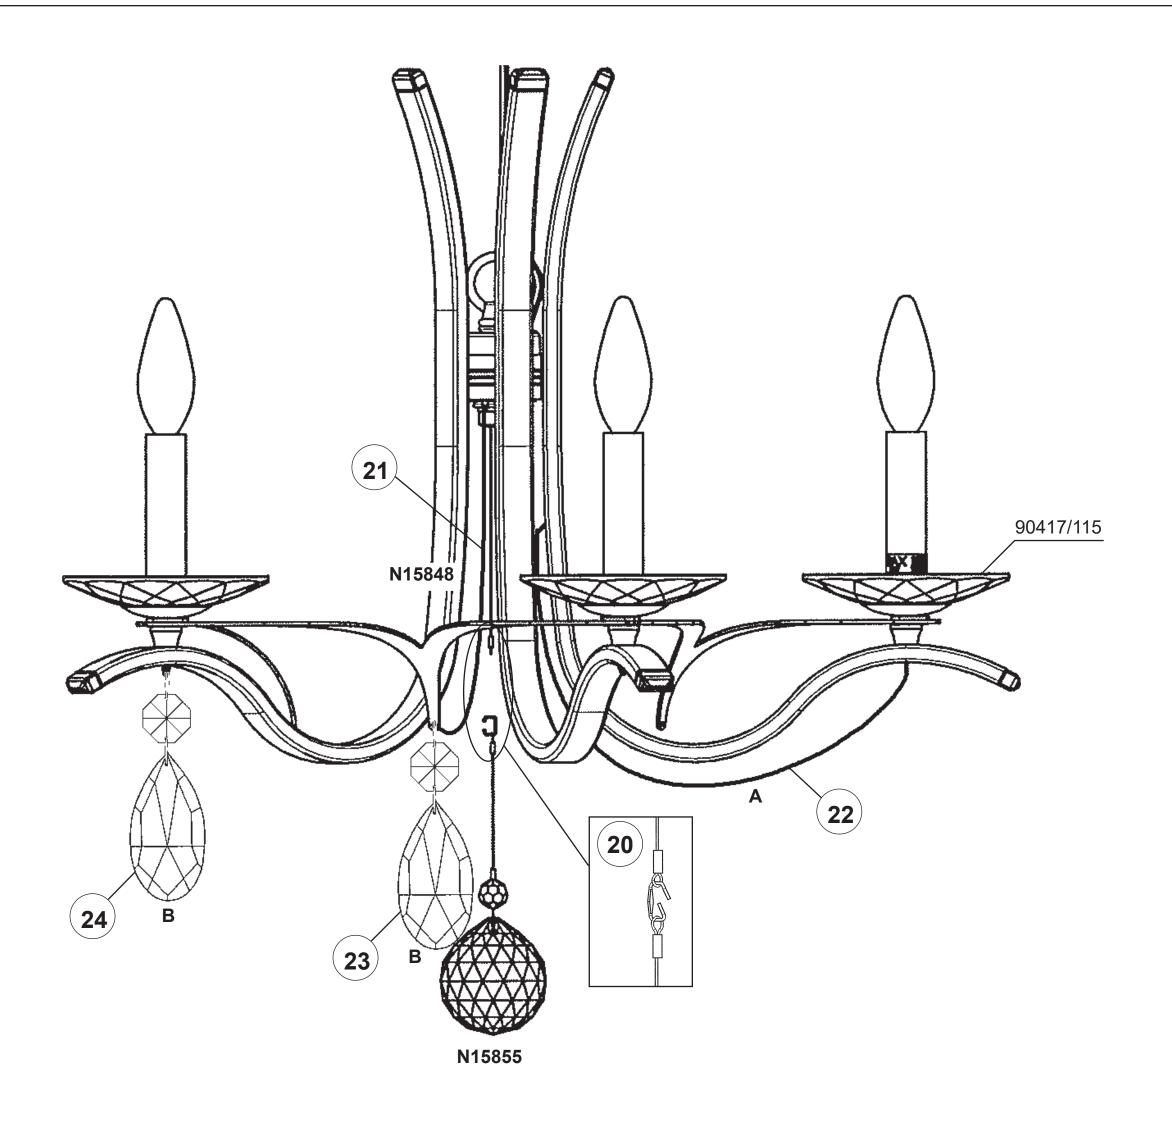

## **VESCA VA8355N-\_\_\_H**

THIS DESIGN IS THE PROPRIETARY TRADE DRESS/TRADEMARK OF W SCHONBEK LLC.

5 Lights
Diameter: 23"
Height: 20"

Hanging Weight: 13lbs.

VA8355N-\_\_\_H

VA8355N-\_\_\_H

PAGE 3

You will need 5 - B10 25 Watts Recommended 60 Watts Max

Install bulbs and be sure to test fixture BEFORE trimming.

## **VESCA VA8355N-\_\_\_R**

THIS DESIGN IS THE PROPRIETARY TRADE DRESS/TRADEMARK OF W SCHONBEK LLC.

5 Lights
Diameter: 23"
Height: 20"

Hanging Weight: 13lbs.

VA8355N-\_\_\_R

VA8355N-\_\_\_R

PAGE 3

You will need 5 - B10 25 Watts Recommended 60 Watts Max

Install bulbs and be sure to test fixture BEFORE trimming.

| *SCHONBEK |  |
|-----------|--|
|           |  |
|           |  |

## **VESCA VA8355N-\_\_\_S**

THIS DESIGN IS THE PROPRIETARY TRADE DRESS/TRADEMARK OF W SCHONBEK LLC.

5 Lights Diameter: 23" Height: 20"

Hanging Weight: 13lbs.

VA8355N-\_\_\_S

VA8355N-\_\_\_S

PAGE 3

You will need 5 - B10 25 Watts Recommended 60 Watts Max