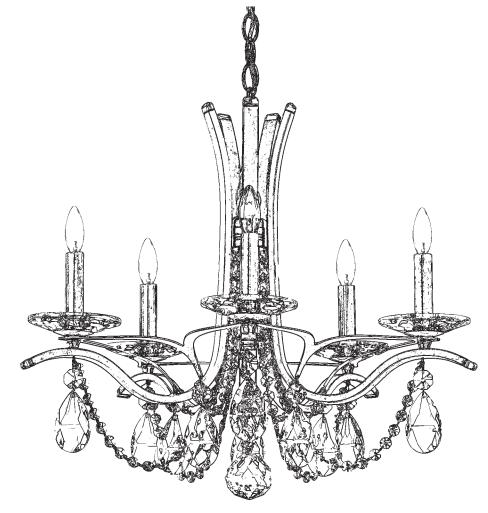

## **VESCA VA8355N-\_\_\_H**

THIS DESIGN IS THE PROPRIETARY TRADE DRESS/TRADEMARK OF W SCHONBEK LLC.

5 Lights
Diameter: 23"
Height: 20"

Hanging Weight: 13lbs.

VA8355N-\_\_\_H

VA8355N-\_\_\_H

PAGE 3

You will need 5 - B10 25 Watts Recommended 60 Watts Max

## **VESCA VA8355N-\_\_\_R**

THIS DESIGN IS THE PROPRIETARY TRADE DRESS/TRADEMARK OF W SCHONBEK LLC.

5 Lights
Diameter: 23"
Height: 20"

Hanging Weight: 13lbs.

VA8355N-\_\_\_R

VA8355N-\_\_\_R

PAGE 3

You will need 5 - B10 25 Watts Recommended 60 Watts Max

## **VESCA VA8355N-\_\_\_S**

THIS DESIGN IS THE PROPRIETARY TRADE DRESS/TRADEMARK OF W SCHONBEK LLC.

5 Lights Diameter: 23" Height: 20"

Hanging Weight: 13lbs.

VA8355N-\_\_\_S

VA8355N-\_\_\_S

PAGE 3

You will need 5 - B10 25 Watts Recommended 60 Watts Max