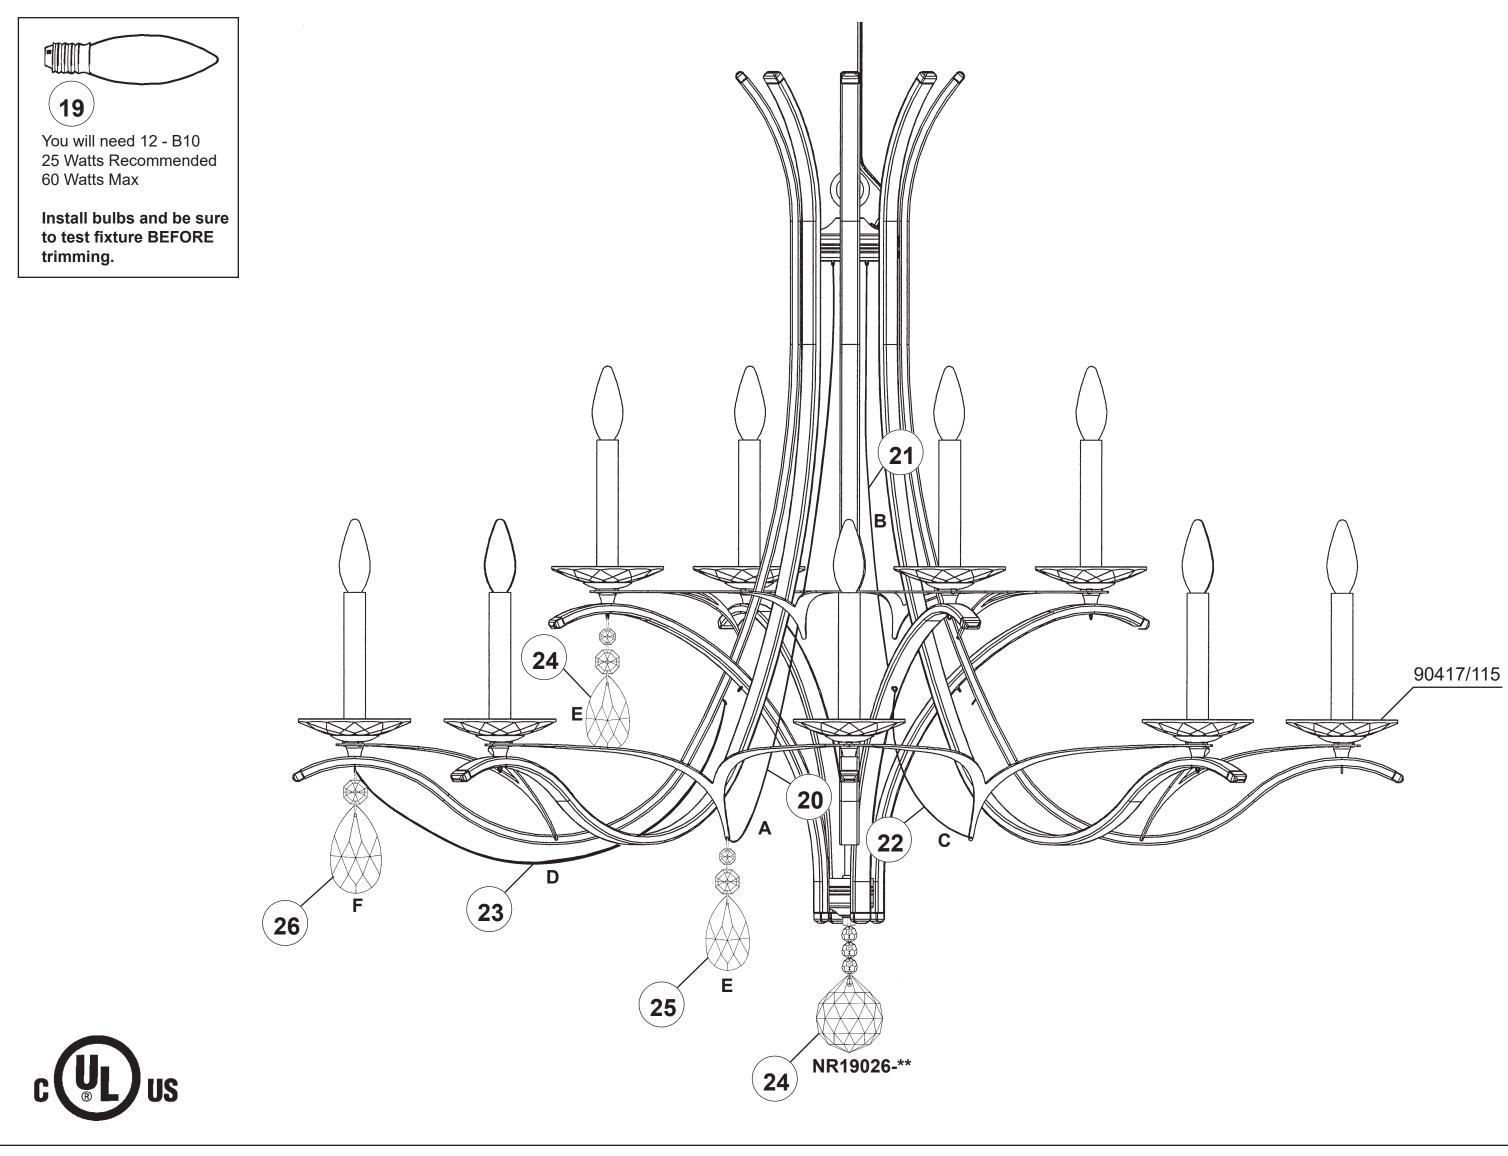

### SCHONBEK S

12 Lights Diameter: 45" Height: 40" Hanging Weight: 38lbs.

# **SCHONBEK**

All electrical components must be installed by a licensed electrician in accordance with the National Electric Code and the appropriate local electrical codes.

VA8322N-\_\_\_H

| ٨٨٨٨٨٨  | Į |   |
|---------|---|---|
| <u></u> |   |   |
|         |   |   |
|         |   |   |
|         | א | 7 |

# **SCHONBEK**

All electrical components must be installed by a licensed electrician in accordance with the National Electric Code and the appropriate local electrical codes.

VA8322N-\_\_\_R

| ٨٨٨٨٨٨  | Į |   |
|---------|---|---|
| <u></u> |   |   |
|         |   |   |
|         |   |   |
|         | א | 7 |

# **SCHONBEK**

All electrical components must be installed by a licensed electrician in accordance with the National Electric Code and the appropriate local electrical codes.

VA8322N-\_\_\_S

| ٨٨٨٨٨٨  | Į |   |
|---------|---|---|
| <u></u> |   |   |
|         |   |   |
|         |   |   |
|         | א | 7 |