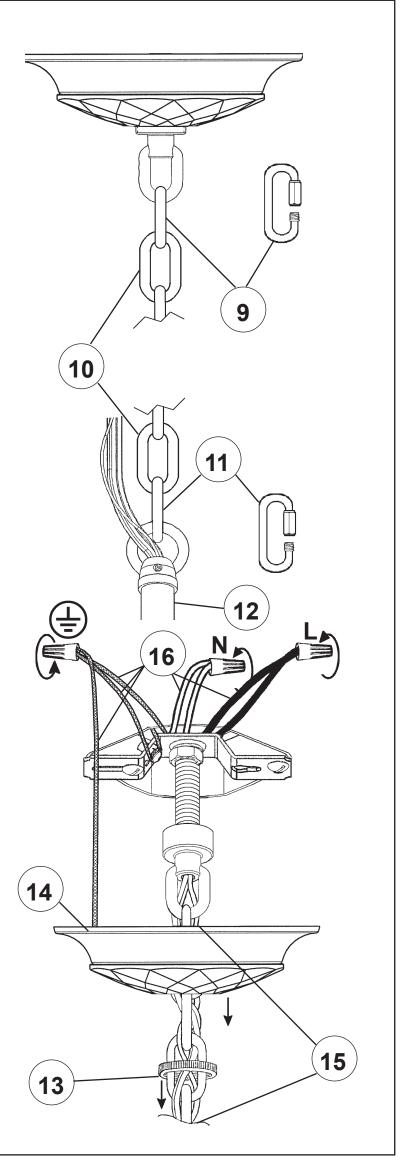

# **SCHONBEK**

All electrical components must be installed by a licensed electrician in accordance with the National Electric Code and the appropriate local electrical codes.

VA8322N-\_\_\_H

| ٨٨٨٨٨٨  | Į |   |
|---------|---|---|
| <u></u> |   |   |
|         |   |   |
|         |   |   |
|         | א | 7 |

| V | W |
|---|---|
|   |   |
|   |   |
|   |   |

| ^ ^ ^ ^ ^ | ĺ |   |
|-----------|---|---|
| ww        |   |   |
|           |   |   |
|           |   |   |
|           |   |   |
|           |   | Ŵ |