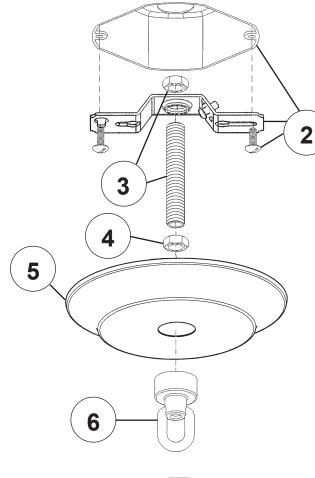

# **SCHONBEK**

All electrical components must be installed by a licensed electrician in accordance with the National Electric Code and the appropriate local electrical codes.

VA8322N-\_\_\_H

| ٨٨٨٨٨٨  | Į |   |
|---------|---|---|
| <u></u> |   |   |
|         |   |   |
|         |   |   |
|         | א | 7 |