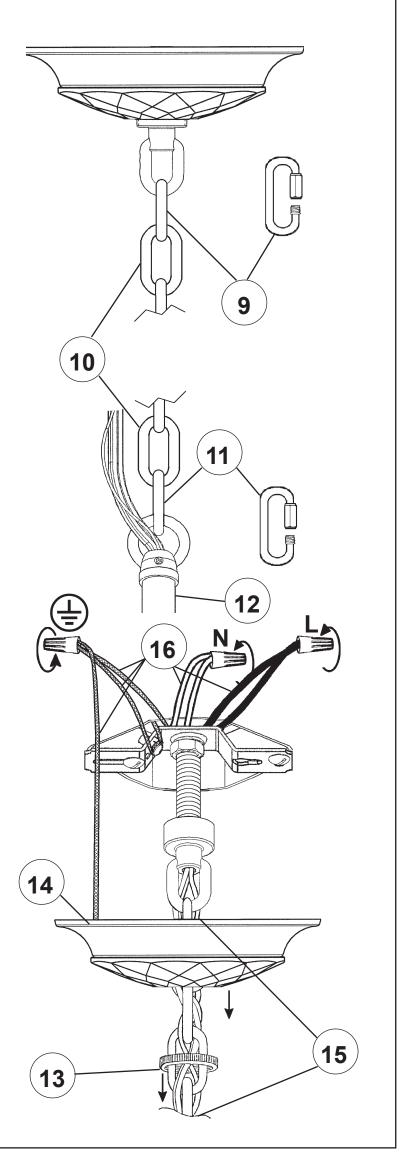

# **SCHONBEK**

All electrical components must be installed by a licensed electrician in accordance with the National Electric Code and the appropriate local electrical codes.

VA8322N-\_\_\_S

| ٨٨٨٨٨٨  | Į |   |
|---------|---|---|
| <u></u> |   |   |
|         |   |   |
|         |   |   |
|         | א | 7 |