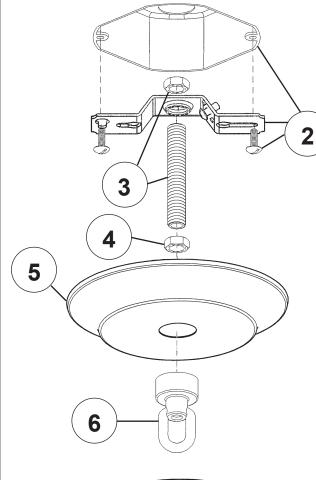

# **SCHONBEK**

All electrical components must be installed by a licensed electrician in accordance with the National Electric Code and the appropriate local electrical codes.

VA8322N-\_\_\_H

| ٨٨٨٨٨٨  | Į |   |
|---------|---|---|
| <u></u> |   |   |
|         |   |   |
|         |   |   |
|         | א | 7 |

# **SCHONBEK**

All electrical components must be installed by a licensed electrician in accordance with the National Electric Code and the appropriate local electrical codes.

VA8322N-\_\_\_R

| ٨٨٨٨٨٨  | Į |   |
|---------|---|---|
| <u></u> |   |   |
|         |   |   |
|         |   |   |
|         | א | 7 |

# **SCHONBEK**

All electrical components must be installed by a licensed electrician in accordance with the National Electric Code and the appropriate local electrical codes.

VA8322N-\_\_\_S

| ٨٨٨٨٨٨  | Į |   |
|---------|---|---|
| <u></u> |   |   |
|         |   |   |
|         |   |   |
|         | א | 7 |