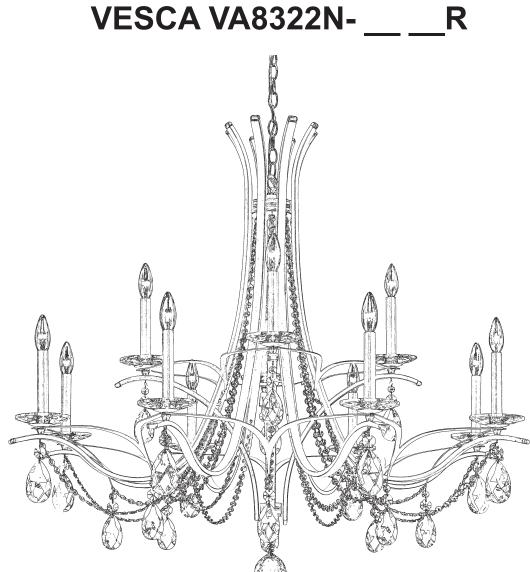

# **SCHONBEK**

All electrical components must be installed by a licensed electrician in accordance with the National Electric Code and the appropriate local electrical codes.

VA8322N-\_\_\_R

| ٨٨٨٨٨٨  | Į |   |
|---------|---|---|
| <u></u> |   |   |
|         |   |   |
|         |   |   |
|         | א | 7 |

### SCHONBEK S

12 Lights Diameter: 45" Height: 40" Hanging Weight: 38lbs.