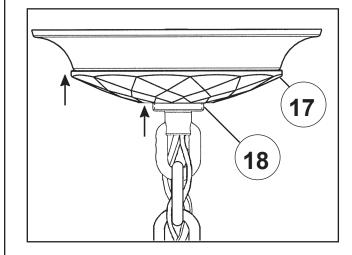

# **SCHONBEK**

All electrical components must be installed by a licensed electrician in accordance with the National Electric Code and the appropriate local electrical codes.

VA8322N-\_\_\_R

| ٨٨٨٨٨٨  | Į |   |
|---------|---|---|
| <u></u> |   |   |
|         |   |   |
|         |   |   |
|         | א | 7 |