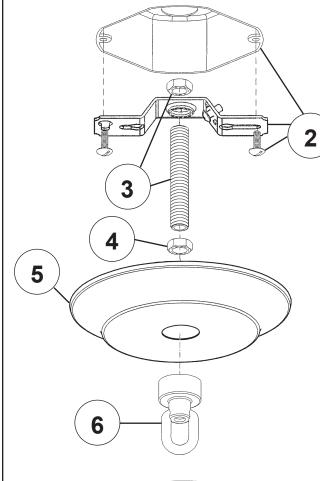

# **SCHONBEK**

All electrical components must be installed by a licensed electrician in accordance with the National Electric Code and the appropriate local electrical codes.

VA8322N-\_\_\_H

| ٨٨٨٨٨٨  | Į |   |
|---------|---|---|
| <u></u> |   |   |
|         |   |   |
|         |   |   |
|         | א | 7 |

| V | W |
|---|---|
|   |   |
|   |   |
|   |   |

| ^ ^ ^ ^ ^ | ĺ |   |
|-----------|---|---|
| ww        |   |   |
|           |   |   |
|           |   |   |
|           |   |   |
|           |   | Ŵ |