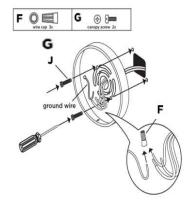

## PARTS INCLUDED:

| Anchor (B)           | Qty: 4  | Metal Plate(L) | Qty: 4 |
|----------------------|---------|----------------|--------|
| Mounting Plate(C)    | Qty: 4  |                |        |
| Strengthen Screws(D) | Qty: 4  |                |        |
| Fixture(E)           | Qty: 1  |                |        |
| Wire Cap(F)          | Qty: 3  |                |        |
| Canopy Screw(G)      | Qty: 4  |                |        |
| Set Screw(H)         | Qty: 4  |                |        |
| Allen Wrench(I)      | Qty: 1  |                |        |
| Bulb(J)              | Qty: No | t included     |        |
| Ceramic Shade(K)     | Qty: 5  |                |        |

#### TO ASSEMBLE:

- 1. Shut off the main electrical supply from the main fuse box/circuit breaker.
- 2. Position the fixture in the desired location on the wall. The fixture features (4) holes for screw mounting. Mark these spots on the ceiling with a pencil to drill holes. Drill 4 holes at these spots and insert anchors (B) into the drilled holes.
- 3. Attach 4pcs mounting plate (C) to the drilled holes using the enclosed Strengthen screws (D) and tighten screws with a screwdriver.
- 3. Connect ground wire from wall to ground wire from lamp using wire  $\mbox{\sc caps}(F).$
- 4. Attach house wire to lamp wires as shown. Fasten the pairs together with a wire caps(F).

DO NOT REVERSE THE HOT AND NEUTRAL CONNECTIONS OR SAFETY WILL BE COMPROMISED.

- 5. Fix the fixture (E) to the wall by using the enclosed 4 canopy screws (G) and tighten screws with a screwdriver.
- 6. Attach the metal plate (L) to the mounting plate (C) by using the Set Screw(H) and tighten screws with Allen Wrench (I).
- 7. Install 5 light bulbs into each socket (G9 LED 6W bulbs not included).
- 8. Screw the ceramic shades (k) to Metal Plate(L) one by one.