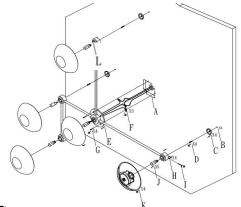

## PARTS INCLUDED:

| Anchor (B)           | Qty: 4  | Metal Plate(L) | Qty: 4 |
|----------------------|---------|----------------|--------|
| Mounting Plate(C)    | Qty: 4  |                |        |
| Strengthen Screws(D) | Qty: 4  |                |        |
| Fixture(E)           | Qty: 1  |                |        |
| Wire Cap(F)          | Qty: 3  |                |        |
| Canopy Screw(G)      | Qty: 4  |                |        |
| Set Screw(H)         | Qty: 4  |                |        |
| Allen Wrench(I)      | Qty: 1  |                |        |
| Bulb(J)              | Qty: No | t included     |        |
| Ceramic Shade(K)     | Qty: 5  |                |        |

#### TO ASSEMBLE:

- 1. Shut off the main electrical supply from the main fuse box/circuit breaker.
- 2. Position the fixture in the desired location on the wall. The fixture features (4) holes for screw mounting. Mark these spots on the ceiling with a pencil to drill holes. Drill 4 holes at these spots and insert anchors (B) into the drilled holes.
- 3. Attach 4pcs mounting plate (C) to the drilled holes using the enclosed Strengthen screws (D) and tighten screws with a screwdriver.
- 3. Connect ground wire from wall to ground wire from lamp using wire  $\mbox{\sc caps}(F).$
- 4. Attach house wire to lamp wires as shown. Fasten the pairs together with a wire caps(F).

DO NOT REVERSE THE HOT AND NEUTRAL CONNECTIONS OR SAFETY WILL BE COMPROMISED.

- 5. Fix the fixture (E) to the wall by using the enclosed 4 canopy screws (G) and tighten screws with a screwdriver.
- 6. Attach the metal plate (L) to the mounting plate (C) by using the Set Screw(H) and tighten screws with Allen Wrench (I).
- 7. Install 5 light bulbs into each socket (G9 LED 6W bulbs not included).
- 8. Screw the ceramic shades (k) to Metal Plate(L) one by one.