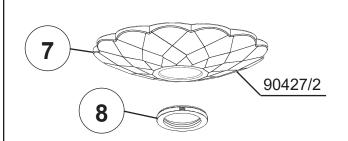

# **SCHONBEK**

All electrical components must be installed by a licensed electrician in accordance with the National Electric Code and the appropriate local electrical codes.

RS8306N-\_\_\_H

RS8306N-\_\_\_H