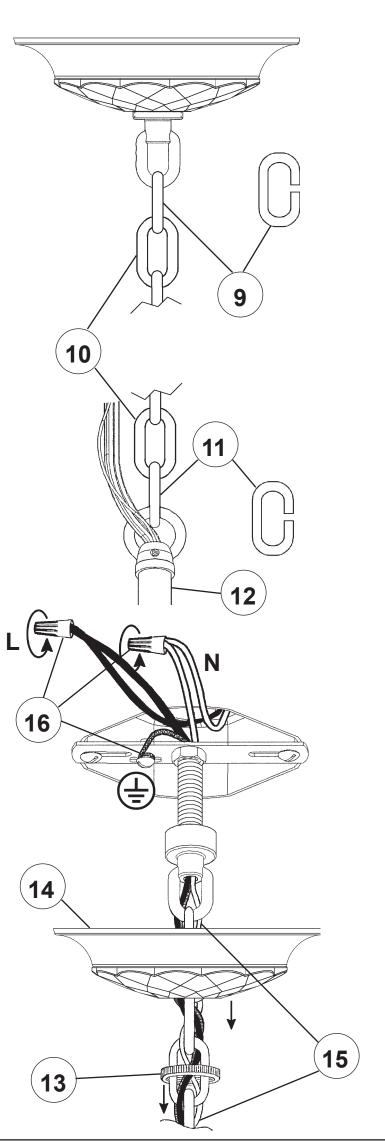

# **SCHONBEK**

All electrical components must be installed by a licensed electrician in accordance with the National Electric Code and the appropriate local electrical codes.

RS8306N-\_\_\_H

RS8306N-\_\_\_H