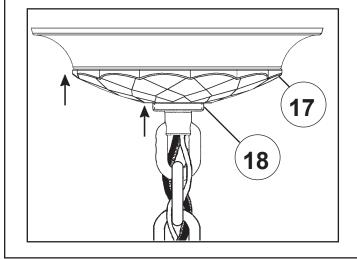

T HIS DESIGN IS THE PROPRIETARY TRADE DRESS/TRADEMARK OF W SCHONBEK LLC.





## SCHONBEK

### SARELLA RS8306N-\_\_\_H

6 Lights Diameter: 24-1/2" Height: 23-1/2" Hanging Weight: 16lbs.

# **SCHONBEK**



All electrical components must be installed by a licensed electrician in accordance with the National Electric Code and the appropriate local electrical codes.











RS8306N-\_\_\_H

RS8306N-\_\_\_H

| ٨٨٨٨٨٨  | Į |   |
|---------|---|---|
| <u></u> |   |   |
|         |   |   |
|         |   |   |
|         | א | 7 |









T HIS DESIGN IS THE PROPRIETARY TRADE DRESS/TRADEMARK OF W SCHONBEK LLC.





## **SCHONBEK**

### SARELLA RS8306N-\_\_\_R

6 Lights Diameter: 24-1/2" Height: 23-1/2" Hanging Weight: 16lbs.

# **SCHONBEK**







RS8306N-\_\_\_R

RS8306N-\_\_\_R

| ٨٨٨٨٨٨  | Į |   |
|---------|---|---|
| <u></u> |   |   |
|         |   |   |
|         |   |   |
|         | א | 7 |









T HIS DESIGN IS THE PROPRIETARY TRADE DRESS/TRADEMARK OF W SCHONBEK LLC.





## **SCHONBEK**

### SARELLA RS8306N-\_\_\_S

6 Lights Diameter: 24-1/2" Height: 23-1/2" Hanging Weight: 16lbs.

# **SCHONBEK**







RS8306N-\_\_\_S

RS8306N-\_\_\_S

| ٨٨٨٨٨٨