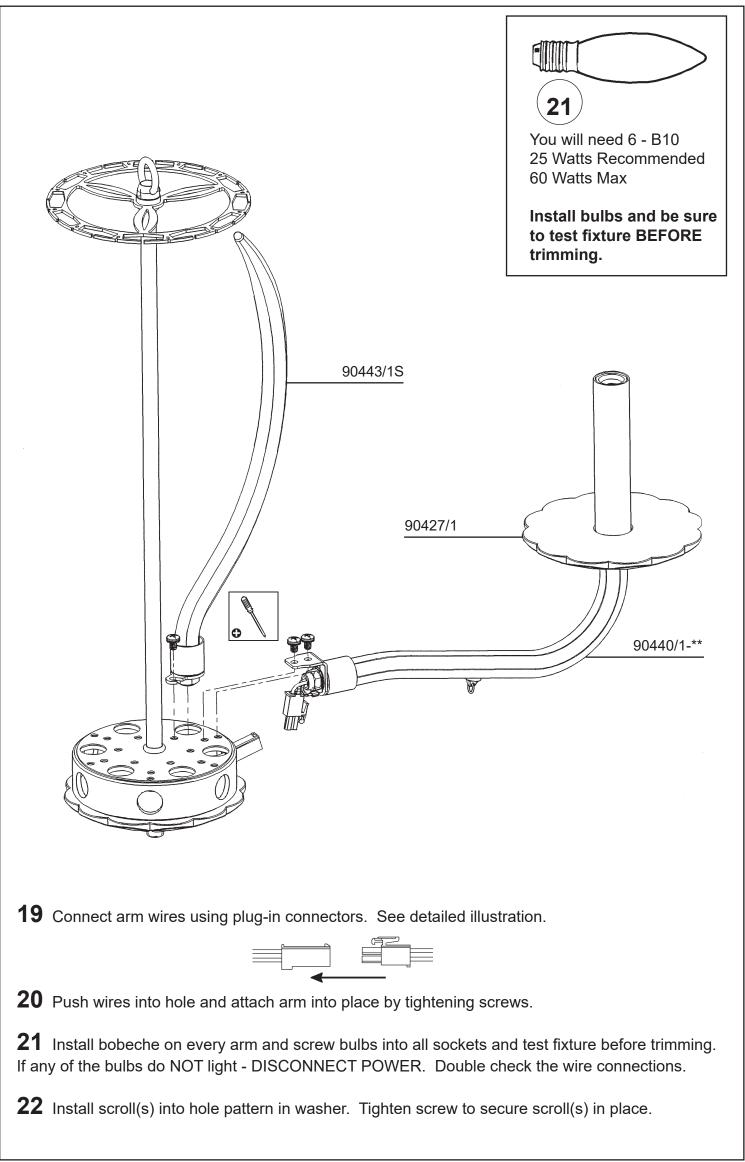

N-\_\_\_H

6 Lights Diameter: 24-1/2" Height: 23-1/2" Hanging Weight: 16lbs.

# **SCHONBEK**



All electrical components must be installed by a licensed electrician in accordance with the National Electric Code and the appropriate local electrical codes.











RS8306N-\_\_\_H

RS8306N-\_\_\_H

| ٨٨٨٨٨٨  | Į |   |
|---------|---|---|
| <u></u> |   |   |
|         |   |   |
|         |   |   |
|         | א | 7 |









T HIS DESIGN IS THE PROPRIETARY TRADE DRESS/TRADEMARK OF W SCHONBEK LLC.





## **SCHONBEK**

### SARELLA RS8306N-\_\_\_R

6 Lights Diameter: 24-1/2" Height: 23-1/2" Hanging Weight: 16lbs.

# **SCHONBEK**







RS8306N-\_\_\_R

RS8306N-\_\_\_R

| ٨٨٨٨٨٨  | Į |   |
|---------|---|---|
| <u></u> |   |   |
|         |   |   |
|         |   |   |
|         | א | 7 |









T HIS DESIGN IS THE PROPRIETARY TRADE DRESS/TRADEMARK OF W SCHONBEK LLC.





## **SCHONBEK**

### SARELLA RS8306N-\_\_\_S

6 Lights Diameter: 24-1/2" Height: 23-1/2" Hanging Weight: 16lbs.

# **SCHONBEK**







RS8306N-\_\_\_S

RS8306N-\_\_\_S

| ٨٨٨٨٨٨  | Į |   |
|---------|---|---|
| <u></u> |   |   |
|         |   |   |
|         |   |   |
|         | א | 7 |