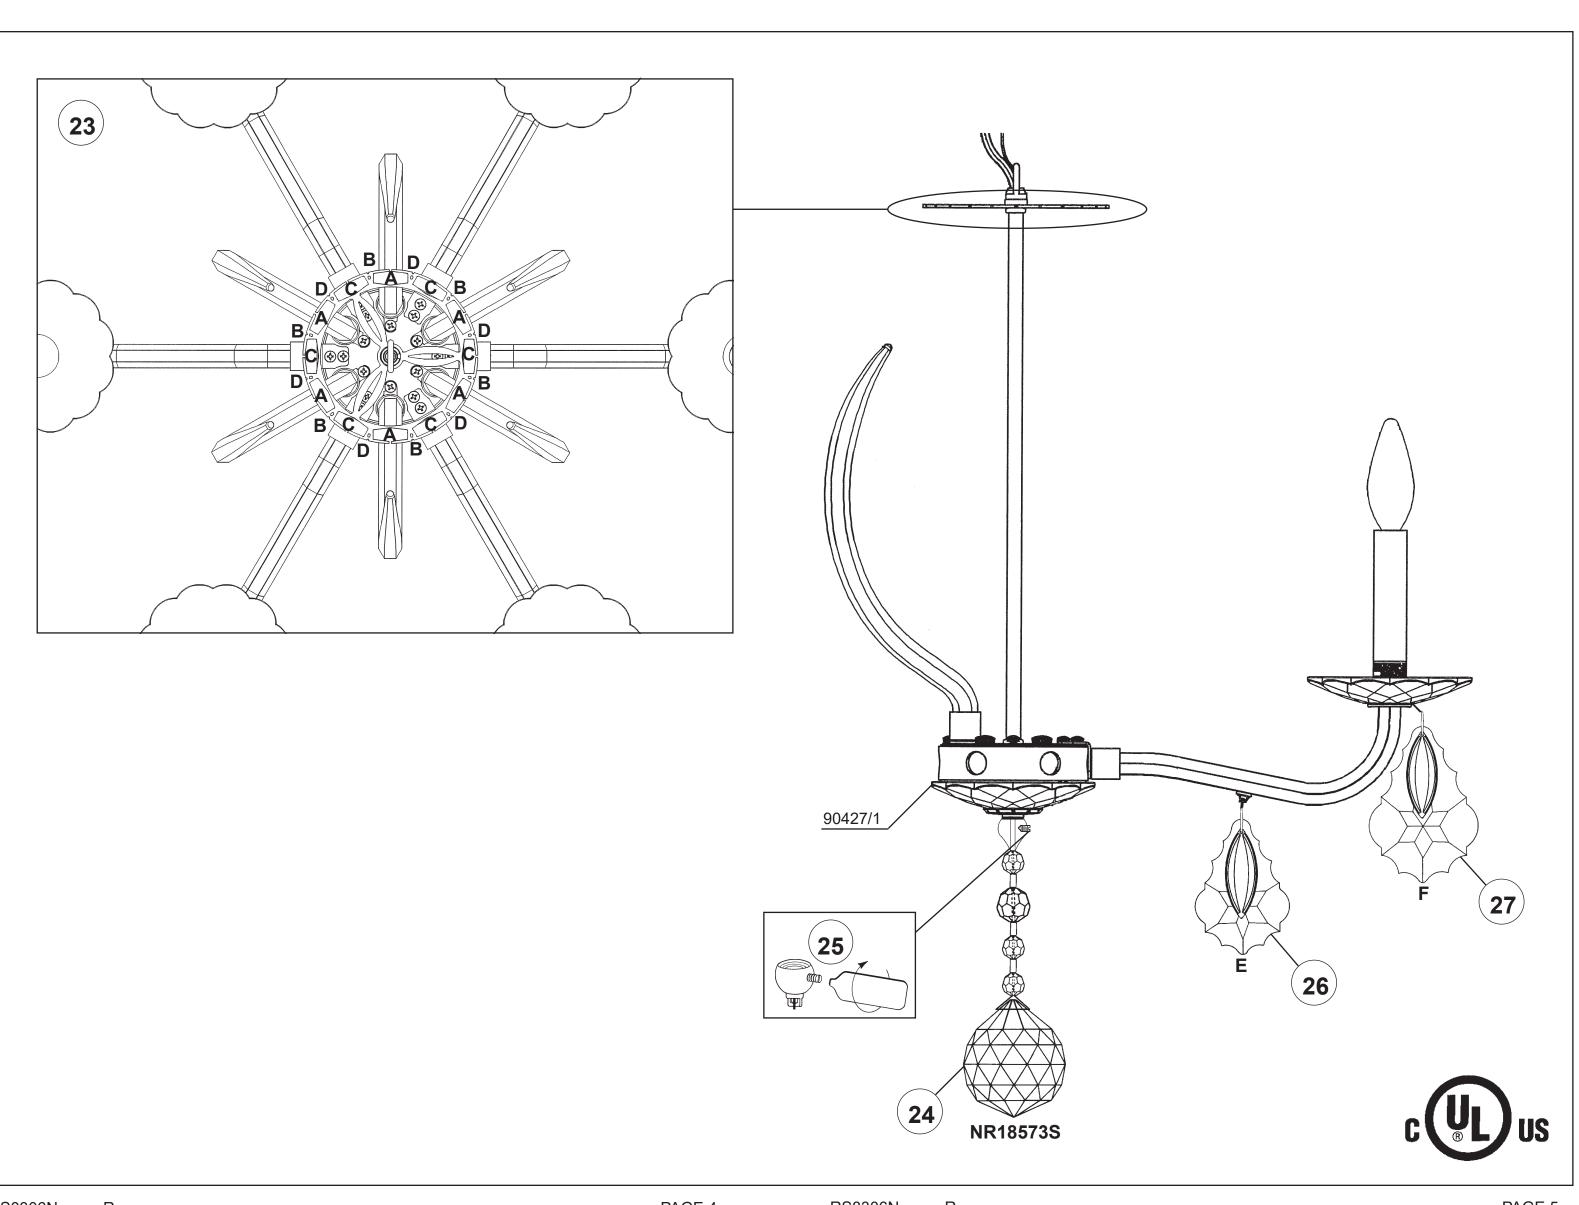

\_\_\_H

6 Lights Diameter: 24-1/2" Height: 23-1/2" Hanging Weight: 16lbs.

# **SCHONBEK**



All electrical components must be installed by a licensed electrician in accordance with the National Electric Code and the appropriate local electrical codes.











RS8306N-\_\_\_H

RS8306N-\_\_\_H

| ٨٨٨٨٨٨  | Į |   |
|---------|---|---|
| <u></u> |   |   |
|         |   |   |
|         |   |   |
|         | א | 7 |









T HIS DESIGN IS THE PROPRIETARY TRADE DRESS/TRADEMARK OF W SCHONBEK LLC.





## **SCHONBEK**

### SARELLA RS8306N-\_\_\_R

6 Lights Diameter: 24-1/2" Height: 23-1/2" Hanging Weight: 16lbs.

# **SCHONBEK**







RS8306N-\_\_\_R

RS8306N-\_\_\_R

| ٨٨٨٨٨٨  | Į |   |
|---------|---|---|
| <u></u> |   |   |
|         |   |   |
|         |   |   |
|         | א | 7 |









T HIS DESIGN IS THE PROPRIETARY TRADE DRESS/TRADEMARK OF W SCHONBEK LLC.





## **SCHONBEK**

### SARELLA RS8306N-\_\_\_S

6 Lights Diameter: 24-1/2" Height: 23-1/2" Hanging Weight: 16lbs.

# **SCHONBEK**







RS8306N-\_\_\_S

RS8306N-\_\_\_S

| ٨٨٨٨٨٨  | Į |   |
|---------|---|---|
| <u></u> |   |   |
|         |   |   |
|         |   |   |
|         | א | 7 |