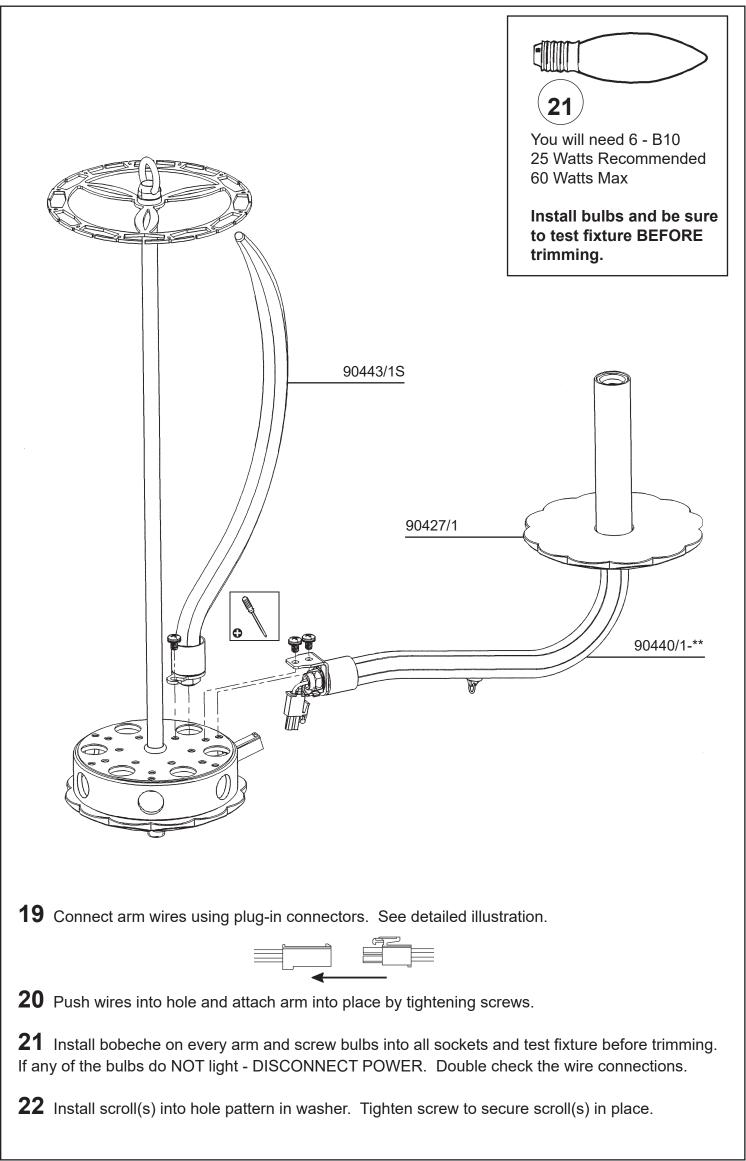

T HIS DESIGN IS THE PROPRIETARY TRADE DRESS/TRADEMARK OF W SCHONBEK LLC.





## SCHONBEK

### SARELLA RS8306N-\_\_\_H

6 Lights Diameter: 24-1/2" Height: 23-1/2" Hanging Weight: 16lbs.

# **SCHONBEK**



All electrical components must be installed by a licensed electrician in accordance with the National Electric Code and the appropriate local electrical codes.











RS8306N-\_\_\_H

RS8306N-\_\_\_H

| ٨٨٨٨٨٨  | Į |   |
|---------|---|---|
| <u></u> |   |   |
|         |   |   |
|         |   |   |
|         | א | 7 |









T HIS DESIGN IS THE PROPRIETARY TRADE DRESS/TRADEMARK OF W SCHONBEK LLC.





## **SCHONBEK**

### SARELLA RS8306N-\_\_\_R

6 Lights Diameter: 24-1/2" Height: 23-1/2" Hanging Weight: 16lbs.

# **SCHONBEK**







RS8306N-\_\_\_R

RS8306N-\_\_\_R

| ٨٨٨٨٨٨  | Į |   |
|---------|---|---|
| <u></u> |   |   |
|         |   |   |
|         |   |   |
|         | א | 7 |









T HIS DESIGN IS THE PROPRIETARY TRADE DRESS/TRADEMARK OF W SCHONBEK LLC.





## **SCHONBEK**

### SARELLA RS8306N-\_\_\_S

6 Lights Diameter: 24-1/2" Height: 23-1/2" Hanging Weight: 16lbs.

# **SCHONBEK**







RS8306N-\_\_\_S

RS8306N-\_\_\_S

| ٨٨٨٨٨٨  | Į |   |
|---------|---|---|
| <u></u> |   |   |
|         |   |   |
|         |   |   |
|         | א | 7 |