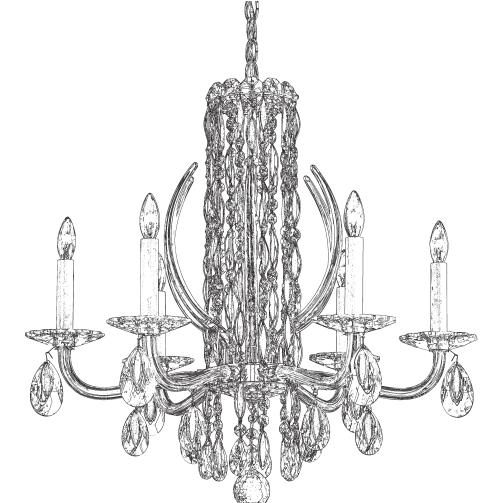

### SARELLA RS8306N-\_\_\_H

6 Lights Diameter: 24-1/2" Height: 23-1/2" Hanging Weight: 16lbs.

### SARELLA RS8306N-\_\_\_R

6 Lights Diameter: 24-1/2" Height: 23-1/2" Hanging Weight: 16lbs.

### SARELLA RS8306N-\_\_\_S

6 Lights Diameter: 24-1/2" Height: 23-1/2" Hanging Weight: 16lbs.