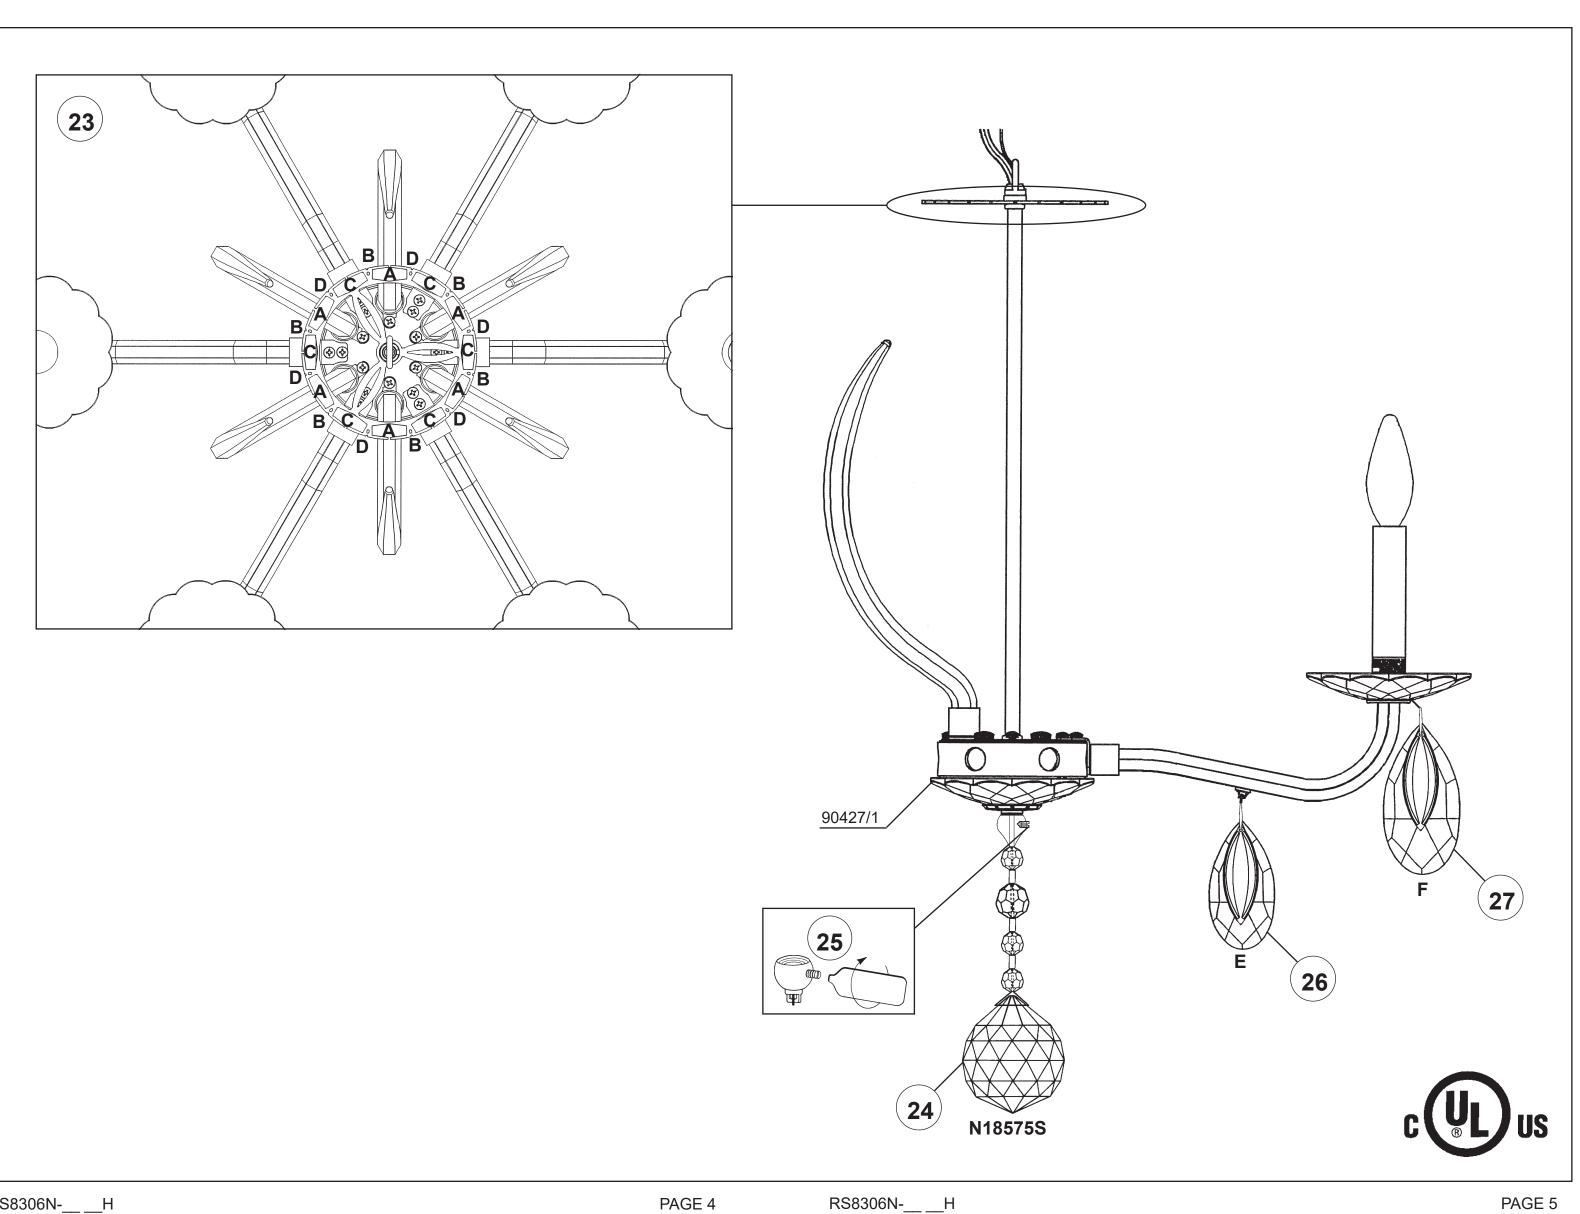

# **SCHONBEK**

All electrical components must be installed by a licensed electrician in accordance with the National Electric Code and the appropriate local electrical codes.

RS8306N-\_\_\_H

RS8306N-\_\_\_H