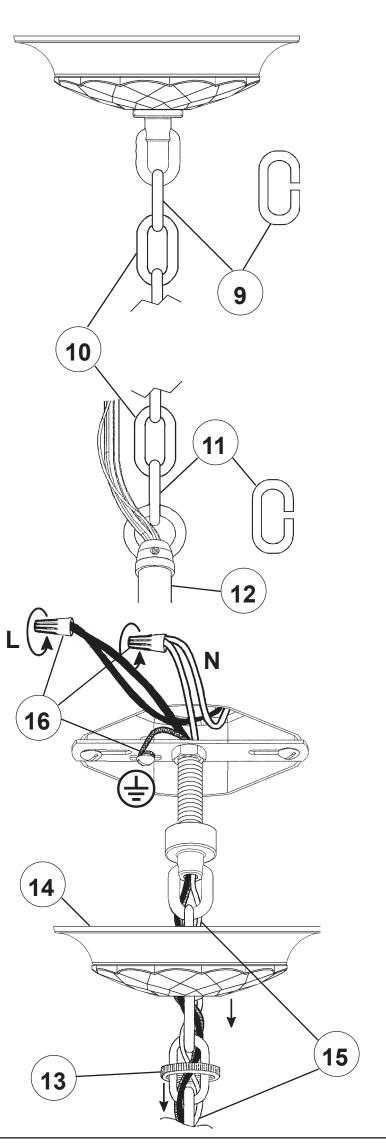

# **SCHONBEK**

All electrical components must be installed by a licensed electrician in accordance with the National Electric Code and the appropriate local electrical codes.

RS8306N-\_\_\_H

RS8306N-\_\_\_H