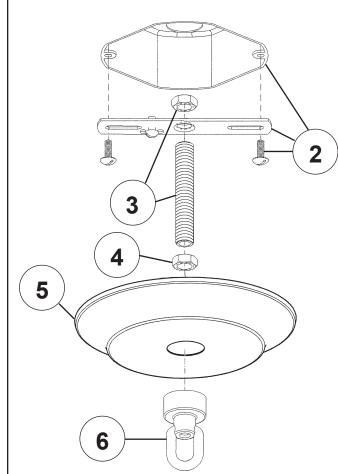

# **SCHONBEK**

All electrical components must be installed by a licensed electrician in accordance with the National Electric Code and the appropriate local electrical codes.

RS8306N-\_\_\_H

RS8306N-\_\_\_H