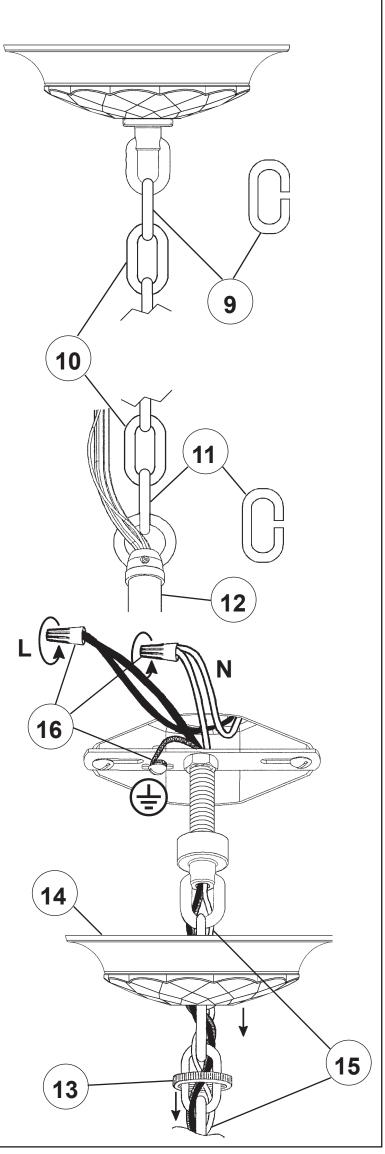

T HIS DESIGN IS THE PROPRIETARY TRADE DRESS/TRADEMARK OF W SCHONBEK LLC.





## SCHONBEK

### SARELLA RS8306N-\_\_\_H

6 Lights Diameter: 24-1/2" Height: 23-1/2" Hanging Weight: 16lbs.

# **SCHONBEK**



All electrical components must be installed by a licensed electrician in accordance with the National Electric Code and the appropriate local electrical codes.











RS8306N-\_\_\_H

RS8306N-\_\_\_H

| ٨٨٨٨٨٨  | Į |   |
|---------|---|---|
| <u></u> |   |   |
|         |   |   |
|         |   |   |
|         | א | 7 |









T HIS DESIGN IS THE PROPRIETARY TRADE DRESS/TRADEMARK OF W SCHONBEK LLC.





## **SCHONBEK**

### SARELLA RS8306N-\_\_\_R

6 Lights Diameter: 24-1/2" Height: 23-1/2" Hanging Weight: 16lbs.

# **SCHONBEK**







RS8306N-\_\_\_R

RS8306N-\_\_\_R

| ٨٨٨٨٨٨  | Į |   |
|---------|---|---|
| <u></u> |   |   |
|         |   |   |
|         |   |   |
|         | א | 7 |









T HIS DESIGN IS THE PROPRIETARY TRADE DRESS/TRADEMARK OF W SCHONBEK LLC.





## **SCHONBEK**

### SARELLA RS8306N-\_\_\_S

6 Lights Diameter: 24-1/2" Height: 23-1/2" Hanging Weight: 16lbs.

# **SCHONBEK**







RS8306N-\_\_\_S

RS8306N-\_\_\_S

| ٨٨٨٨٨٨