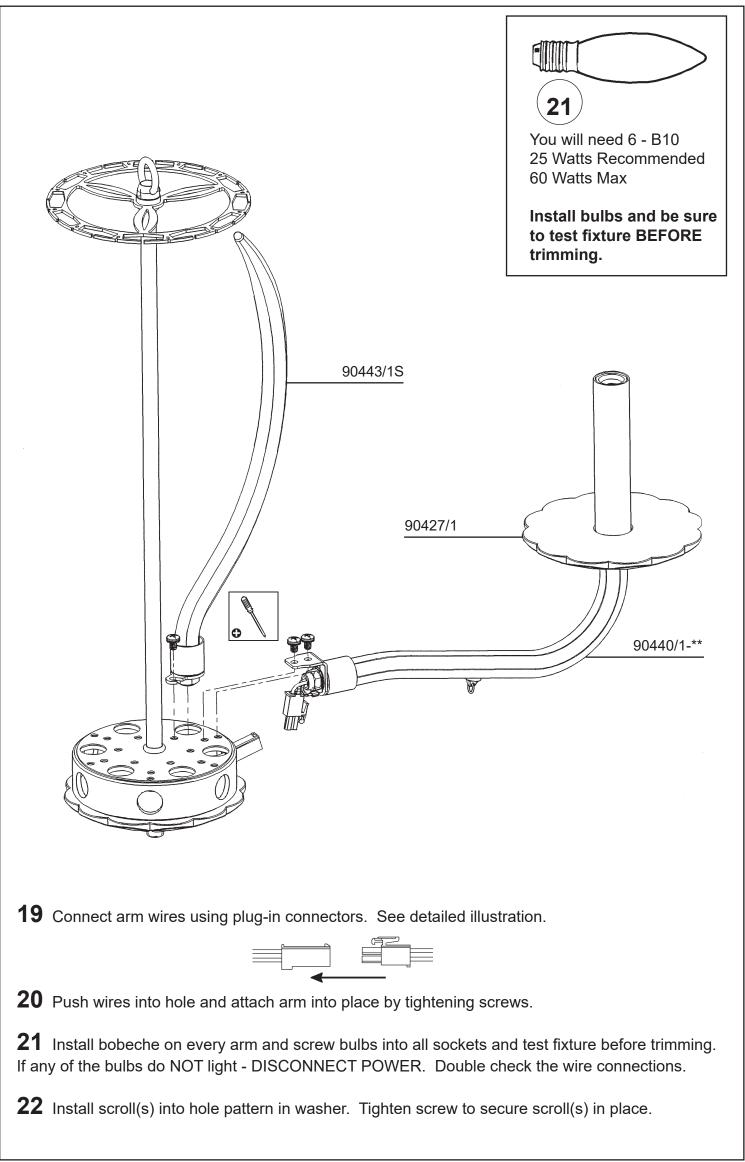

|
|         |   |   |
|         | א | 7 |









T HIS DESIGN IS THE PROPRIETARY TRADE DRESS/TRADEMARK OF W SCHONBEK LLC.





## **SCHONBEK**

### SARELLA RS8306N-\_\_\_R

6 Lights Diameter: 24-1/2" Height: 23-1/2" Hanging Weight: 16lbs.

# **SCHONBEK**







RS8306N-\_\_\_R

RS8306N-\_\_\_R

| ٨٨٨٨٨٨  | Į |   |
|---------|---|---|
| <u></u> |   |   |
|         |   |   |
|         |   |   |
|         | א | 7 |









T HIS DESIGN IS THE PROPRIETARY TRADE DRESS/TRADEMARK OF W SCHONBEK LLC.





## **SCHONBEK**

### SARELLA RS8306N-\_\_\_S

6 Lights Diameter: 24-1/2" Height: 23-1/2" Hanging Weight: 16lbs.

# **SCHONBEK**







RS8306N-\_\_\_S

RS8306N-\_\_\_S

| ٨٨٨٨٨٨  | Į |   |
|---------|---|---|
| <u></u> |   |   |
|         |   |   |
|         |   |   |
|         | א | 7 |