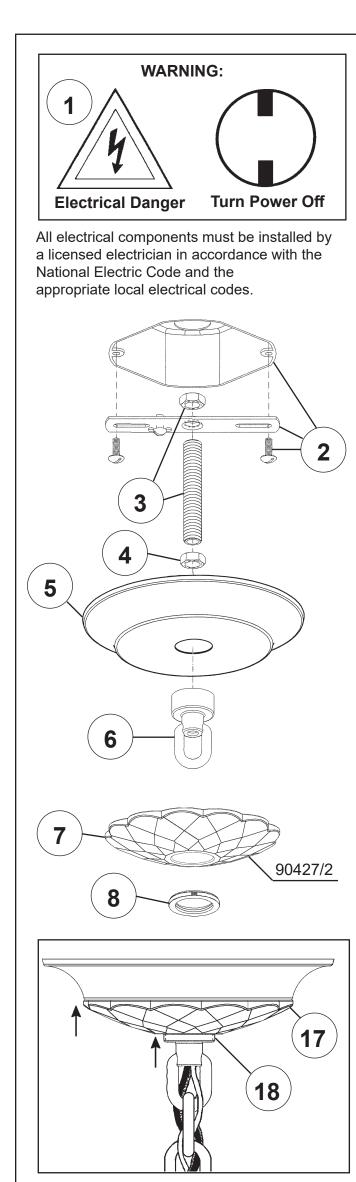

# **SCHONBEK**

All electrical components must be installed by a licensed electrician in accordance with the National Electric Code and the appropriate local electrical codes.

RS8306N-\_\_\_H

RS8306N-\_\_\_H