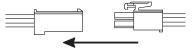

# SCHONBEK

19 Connect arm wires using plug-in connectors. See detailed illustration.

- **20** Push wires into hole and attach arm into place by tightening screws.
- 21 Install bobeche on every arm and screw bulbs into all sockets and test fixture before trimming. If any of the bulbs do NOT light - DISCONNECT POWER. Double check the wire connections.

# SCHONBEK

19 Connect arm wires using plug-in connectors. See detailed illustration.

- **20** Push wires into hole and attach arm into place by tightening screws.
- **21** Install bobeche on every arm and screw bulbs into all sockets and test fixture before trimming. If any of the bulbs do NOT light - DISCONNECT POWER. Double check the wire connections.