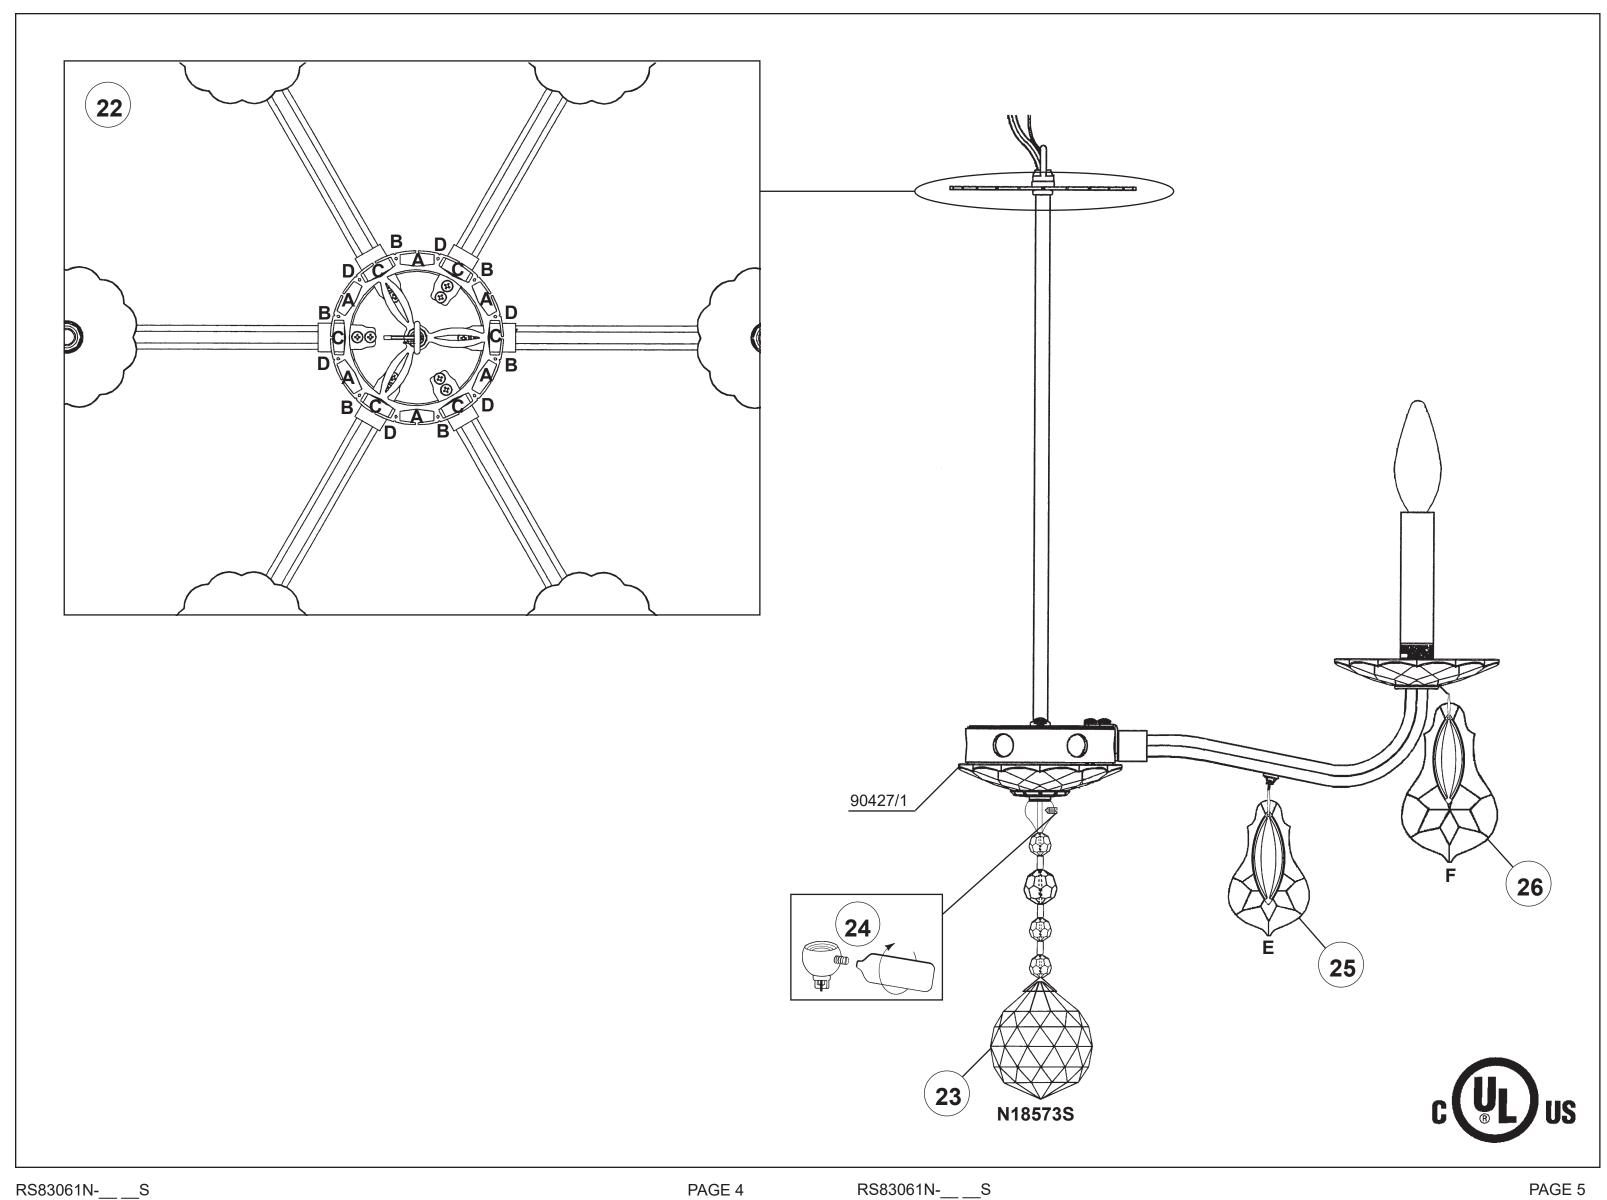

# SCHONBEK

19 Connect arm wires using plug-in connectors. See detailed illustration.

- **20** Push wires into hole and attach arm into place by tightening screws.
- 21 Install bobeche on every arm and screw bulbs into all sockets and test fixture before trimming. If any of the bulbs do NOT light - DISCONNECT POWER. Double check the wire connections.

# SCHONBEK

19 Connect arm wires using plug-in connectors. See detailed illustration.

- **20** Push wires into hole and attach arm into place by tightening screws.
- **21** Install bobeche on every arm and screw bulbs into all sockets and test fixture before trimming. If any of the bulbs do NOT light - DISCONNECT POWER. Double check the wire connections.