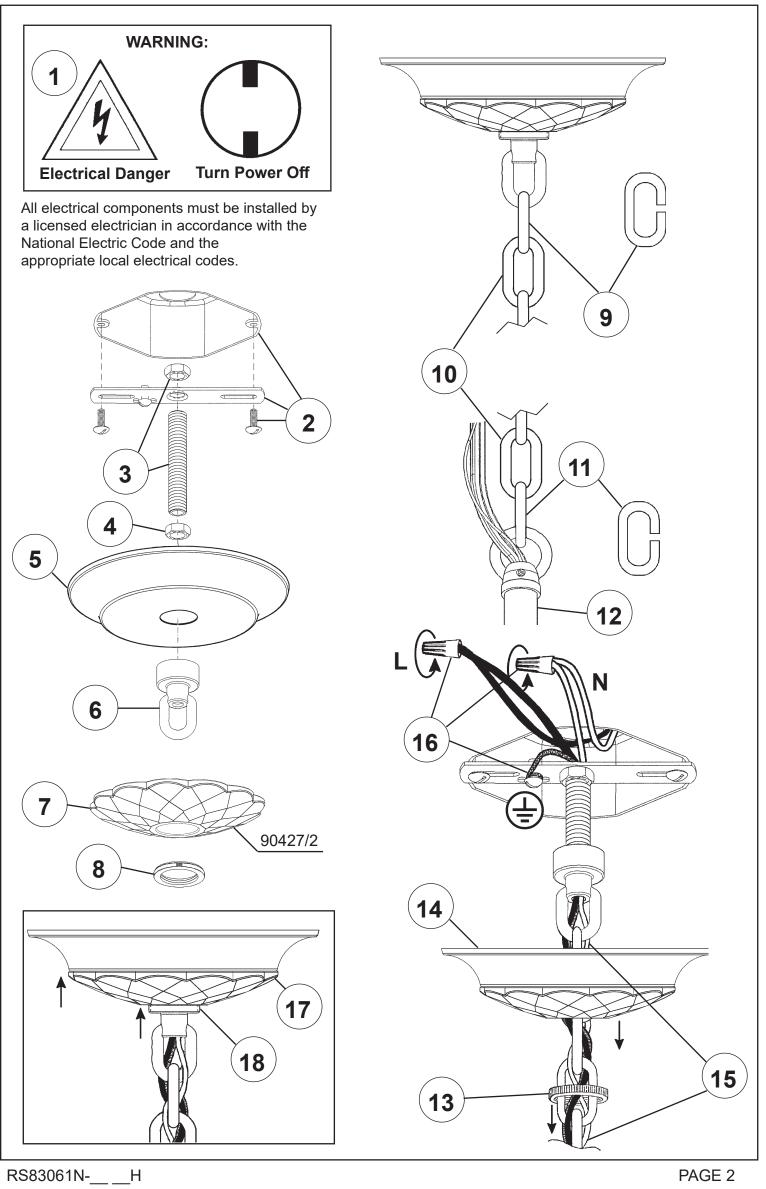

# SCHONBEK

19 Connect arm wires using plug-in connectors. See detailed illustration.

- **20** Push wires into hole and attach arm into place by tightening screws.
- 21 Install bobeche on every arm and screw bulbs into all sockets and test fixture before trimming. If any of the bulbs do NOT light - DISCONNECT POWER. Double check the wire connections.

## SARELLA RS83061N- \_\_\_ R

19 Connect arm wires using plug-in connectors. See detailed illustration.

- **20** Push wires into hole and attach arm into place by tightening screws.
- **21** Install bobeche on every arm and screw bulbs into all sockets and test fixture before trimming. If any of the bulbs do NOT light DISCONNECT POWER. Double check the wire connections.

# SCHONBEK

19 Connect arm wires using plug-in connectors. See detailed illustration.

- **20** Push wires into hole and attach arm into place by tightening screws.
- **21** Install bobeche on every arm and screw bulbs into all sockets and test fixture before trimming. If any of the bulbs do NOT light - DISCONNECT POWER. Double check the wire connections.