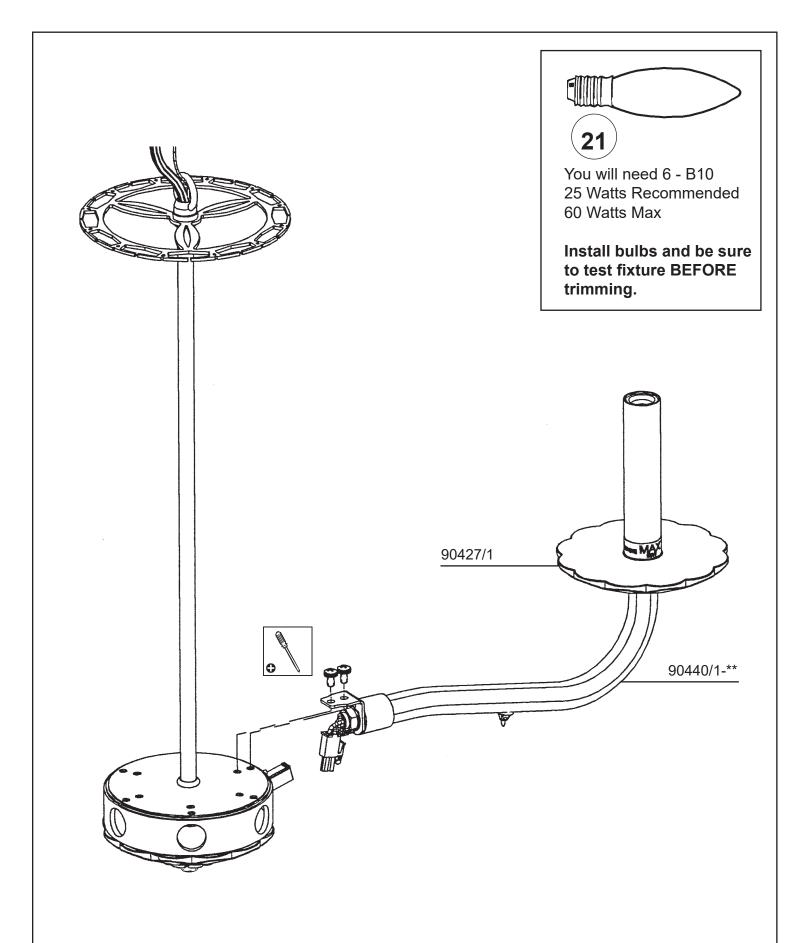

# SCHONBEK

19 Connect arm wires using plug-in connectors. See detailed illustration.

- **20** Push wires into hole and attach arm into place by tightening screws.
- 21 Install bobeche on every arm and screw bulbs into all sockets and test fixture before trimming. If any of the bulbs do NOT light - DISCONNECT POWER. Double check the wire connections.

## SARELLA RS83061N- \_\_\_ R

19 Connect arm wires using plug-in connectors. See detailed illustration.

- **20** Push wires into hole and attach arm into place by tightening screws.
- **21** Install bobeche on every arm and screw bulbs into all sockets and test fixture before trimming. If any of the bulbs do NOT light DISCONNECT POWER. Double check the wire connections.

# SCHONBEK

19 Connect arm wires using plug-in connectors. See detailed illustration.

- **20** Push wires into hole and attach arm into place by tightening screws.
- **21** Install bobeche on every arm and screw bulbs into all sockets and test fixture before trimming. If any of the bulbs do NOT light - DISCONNECT POWER. Double check the wire connections.