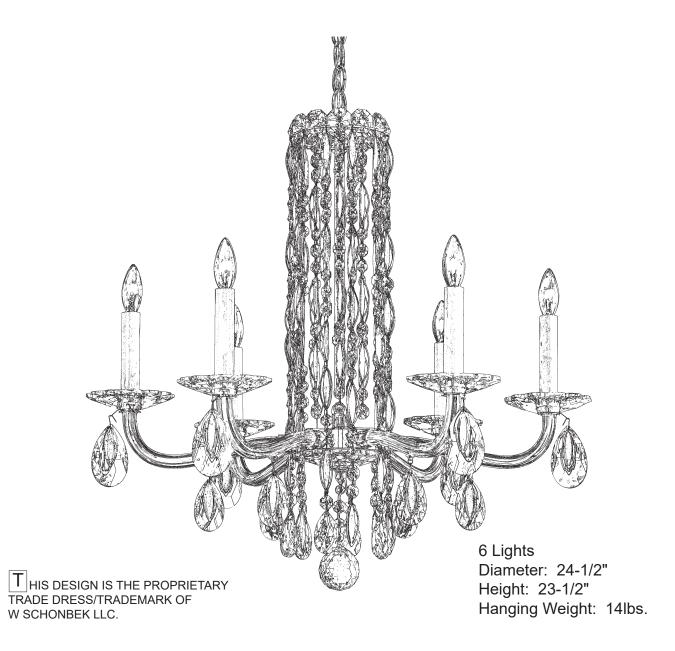

| SCHONBEK |  |
|----------|--|

### SARELLA RS83061N-\_\_\_H



# SCHONBEK











19 Connect arm wires using plug-in connectors. See detailed illustration.



- **20** Push wires into hole and attach arm into place by tightening screws.
- 21 Install bobeche on every arm and screw bulbs into all sockets and test fixture before trimming. If any of the bulbs do NOT light - DISCONNECT POWER. Double check the wire connections.



| SCHONBEK |
|----------|
|----------|

## SARELLA RS83061N- \_\_\_ R















19 Connect arm wires using plug-in connectors. See detailed illustration.



- **20** Push wires into hole and attach arm into place by tightening screws.
- **21** Install bobeche on every arm and screw bulbs into all sockets and test fixture before trimming. If any of the bulbs do NOT light DISCONNECT POWER. Double check the wire connections