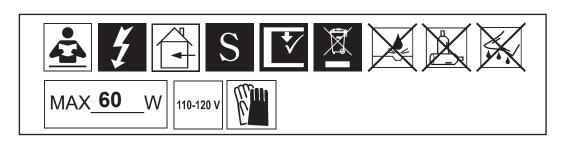

# SCHONBEK

19 Connect arm wires using plug-in connectors. See detailed illustration.

- **20** Push wires into hole and attach arm into place by tightening screws.
- 21 Install bobeche on every arm and screw bulbs into all sockets and test fixture before trimming. If any of the bulbs do NOT light - DISCONNECT POWER. Double check the wire connections.

## SARELLA RS83061N- \_\_\_ R

19 Connect arm wires using plug-in connectors. See detailed illustration.

- **20** Push wires into hole and attach arm into place by tightening screws.
- **21** Install bobeche on every arm and screw bulbs into all sockets and test fixture before trimming. If any of the bulbs do NOT light DISCONNECT POWER. Double check the wire connections.

# SCHONBEK

19 Connect arm wires using plug-in connectors. See detailed illustration.

- **20** Push wires into hole and attach arm into place by tightening screws.
- **21** Install bobeche on every arm and screw bulbs into all sockets and test fixture before trimming. If any of the bulbs do NOT light - DISCONNECT POWER. Double check the wire connections.