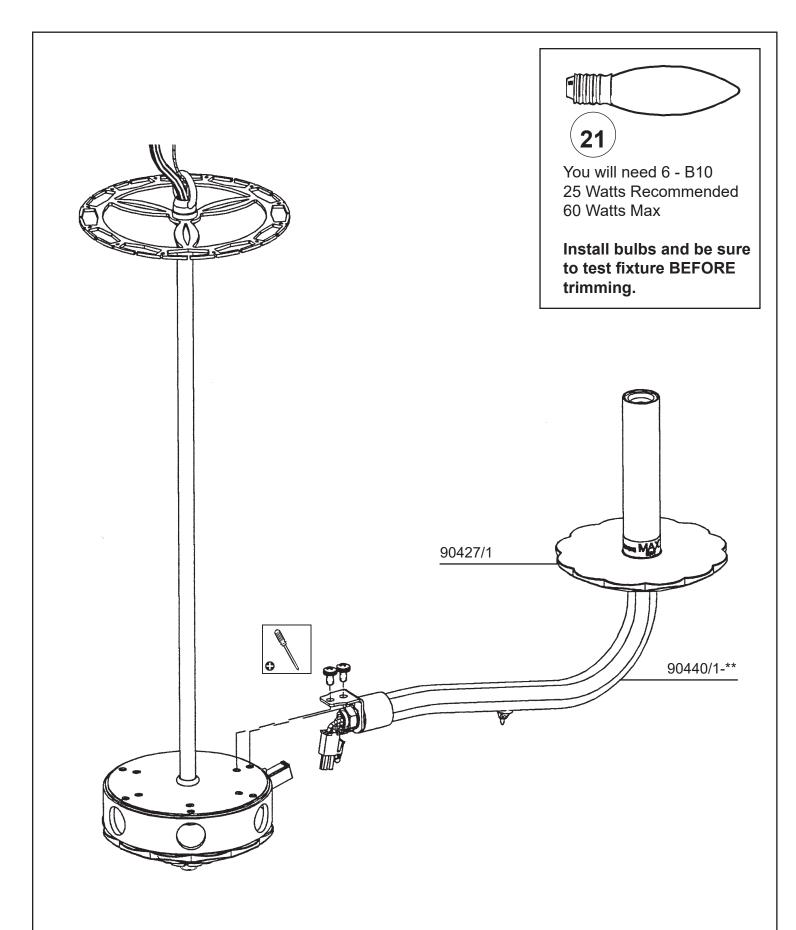

# SCHONBEK

19 Connect arm wires using plug-in connectors. See detailed illustration.

- **20** Push wires into hole and attach arm into place by tightening screws.
- 21 Install bobeche on every arm and screw bulbs into all sockets and test fixture before trimming. If any of the bulbs do NOT light - DISCONNECT POWER. Double check the wire connections.

# SCHONBEK

19 Connect arm wires using plug-in connectors. See detailed illustration.

- **20** Push wires into hole and attach arm into place by tightening screws.
- **21** Install bobeche on every arm and screw bulbs into all sockets and test fixture before trimming. If any of the bulbs do NOT light - DISCONNECT POWER. Double check the wire connections.