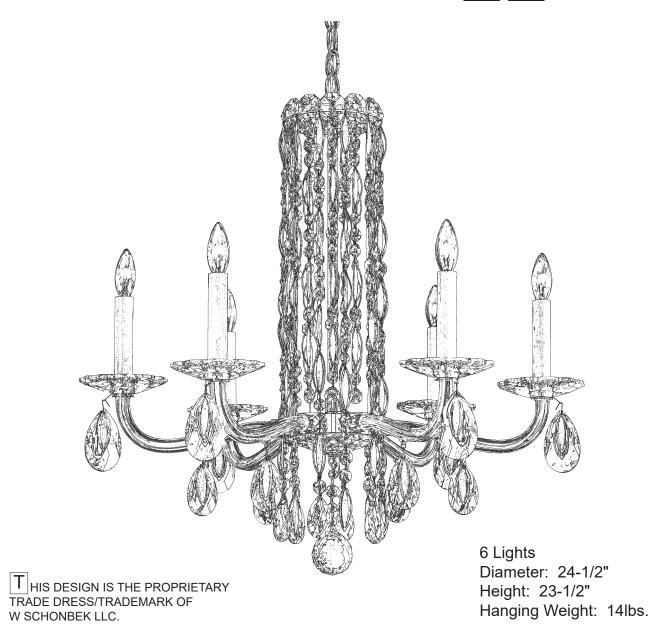

## SARELLA RS83061N- \_\_\_ R

19 Connect arm wires using plug-in connectors. See detailed illustration.

- **20** Push wires into hole and attach arm into place by tightening screws.
- **21** Install bobeche on every arm and screw bulbs into all sockets and test fixture before trimming. If any of the bulbs do NOT light DISCONNECT POWER. Double check the wire connections.