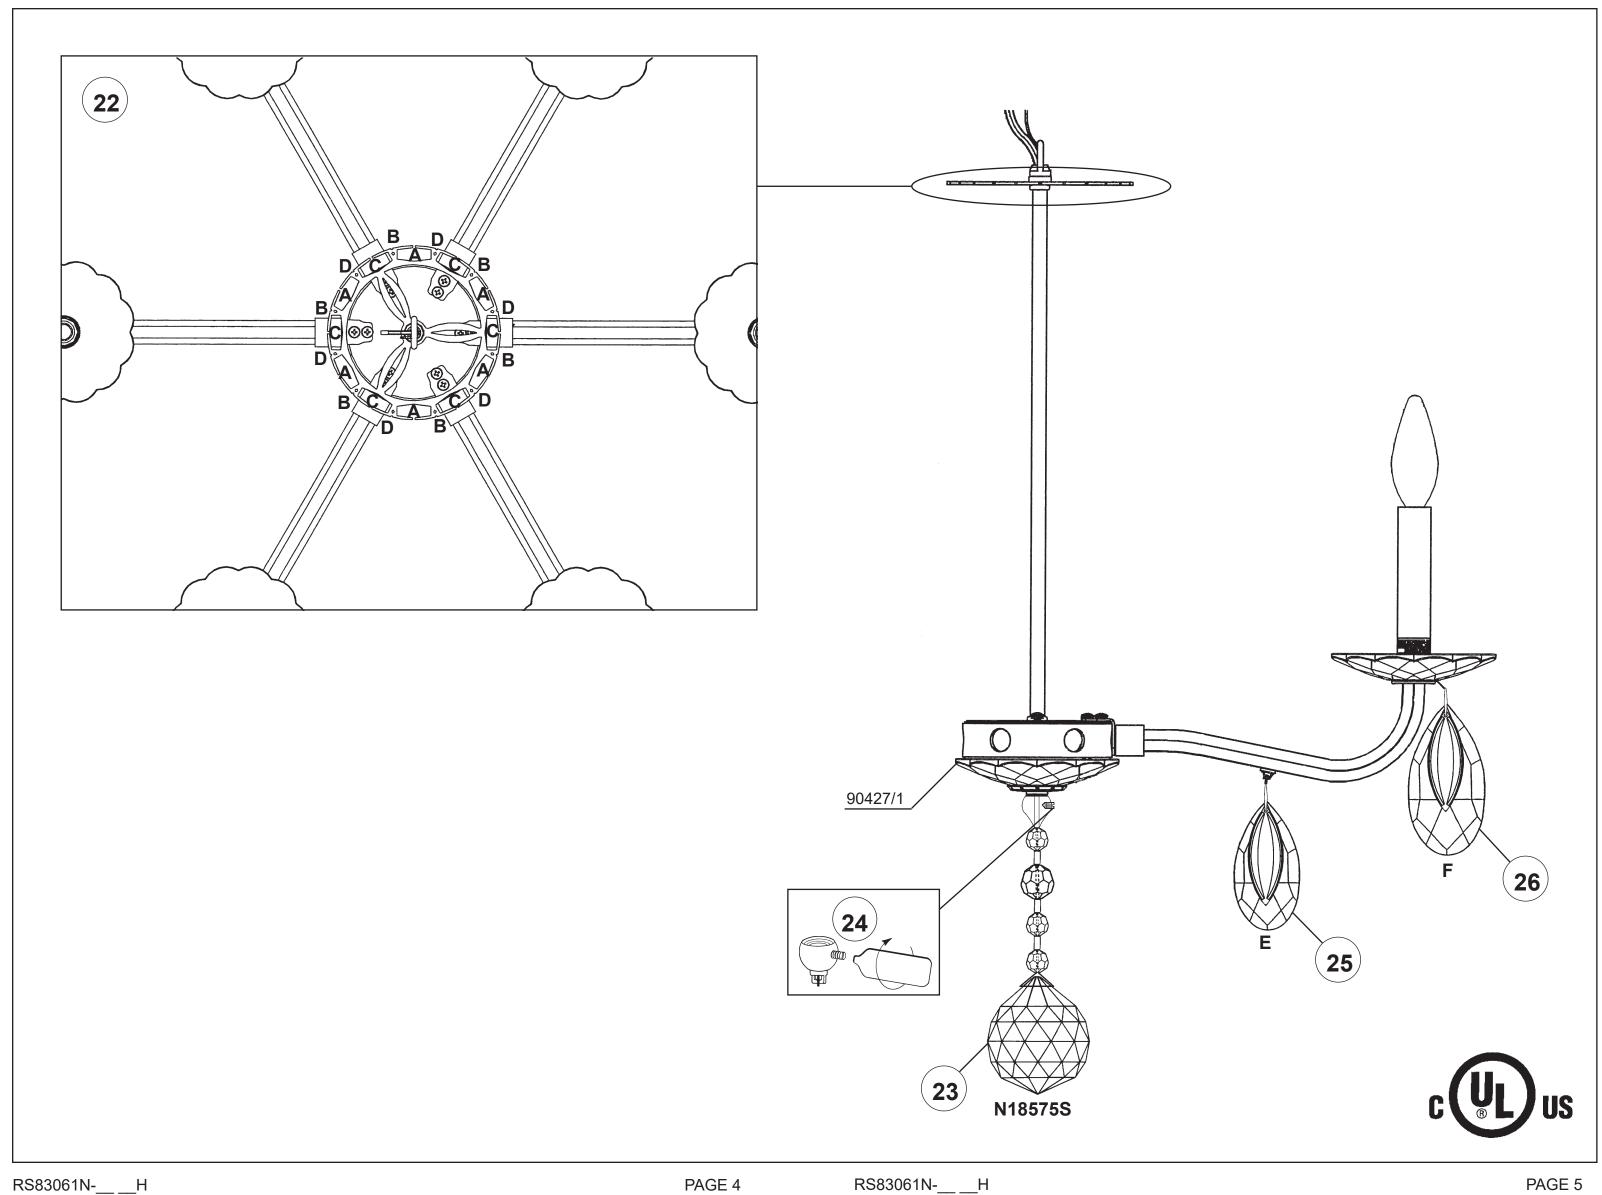

# SCHONBEK

19 Connect arm wires using plug-in connectors. See detailed illustration.

- **20** Push wires into hole and attach arm into place by tightening screws.
- 21 Install bobeche on every arm and screw bulbs into all sockets and test fixture before trimming. If any of the bulbs do NOT light - DISCONNECT POWER. Double check the wire connections.

## SARELLA RS83061N- \_\_\_ R

19 Connect arm wires using plug-in connectors. See detailed illustration.

- **20** Push wires into hole and attach arm into place by tightening screws.
- **21** Install bobeche on every arm and screw bulbs into all sockets and test fixture before trimming. If any of the bulbs do NOT light DISCONNECT POWER. Double check the wire connections.

# SCHONBEK

19 Connect arm wires using plug-in connectors. See detailed illustration.

- **20** Push wires into hole and attach arm into place by tightening screws.
- **21** Install bobeche on every arm and screw bulbs into all sockets and test fixture before trimming. If any of the bulbs do NOT light - DISCONNECT POWER. Double check the wire connections.