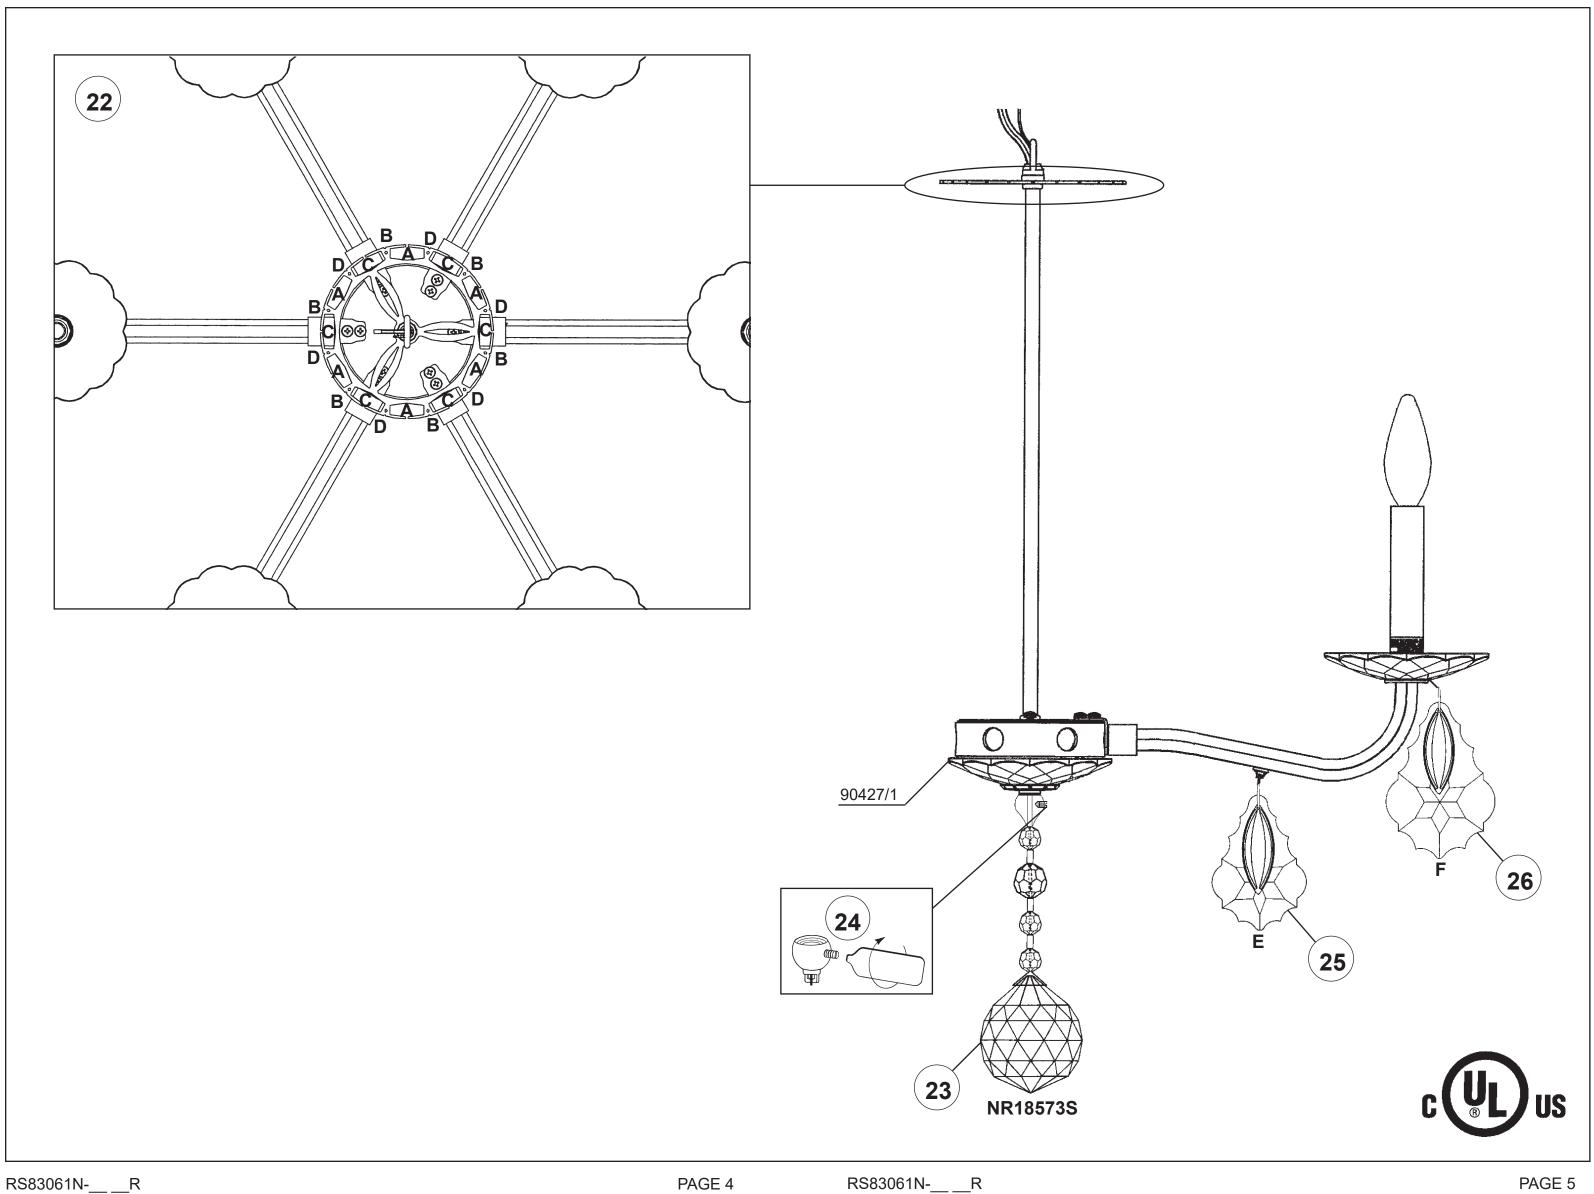

## SARELLA RS83061N- \_\_\_ R

19 Connect arm wires using plug-in connectors. See detailed illustration.

- **20** Push wires into hole and attach arm into place by tightening screws.
- **21** Install bobeche on every arm and screw bulbs into all sockets and test fixture before trimming. If any of the bulbs do NOT light DISCONNECT POWER. Double check the wire connections.