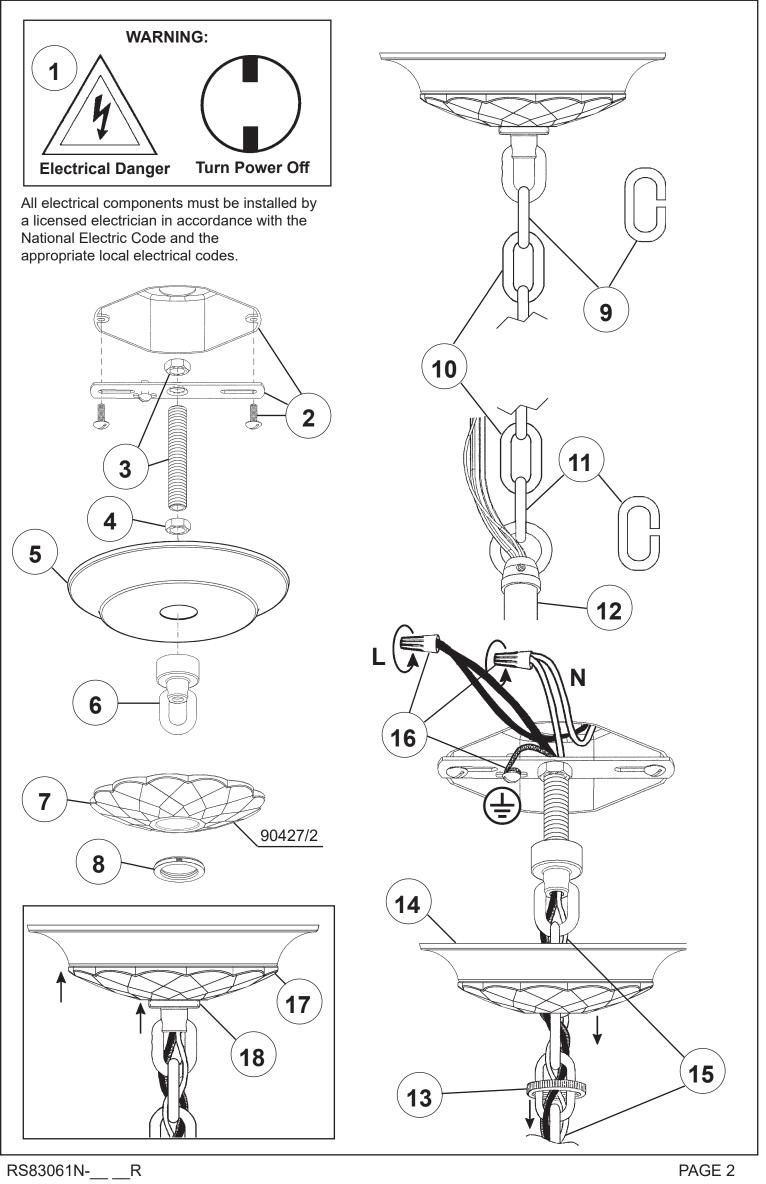

## SARELLA RS83061N- \_\_\_ R

19 Connect arm wires using plug-in connectors. See detailed illustration.

- **20** Push wires into hole and attach arm into place by tightening screws.
- **21** Install bobeche on every arm and screw bulbs into all sockets and test fixture before trimming. If any of the bulbs do NOT light DISCONNECT POWER. Double check the wire connections.