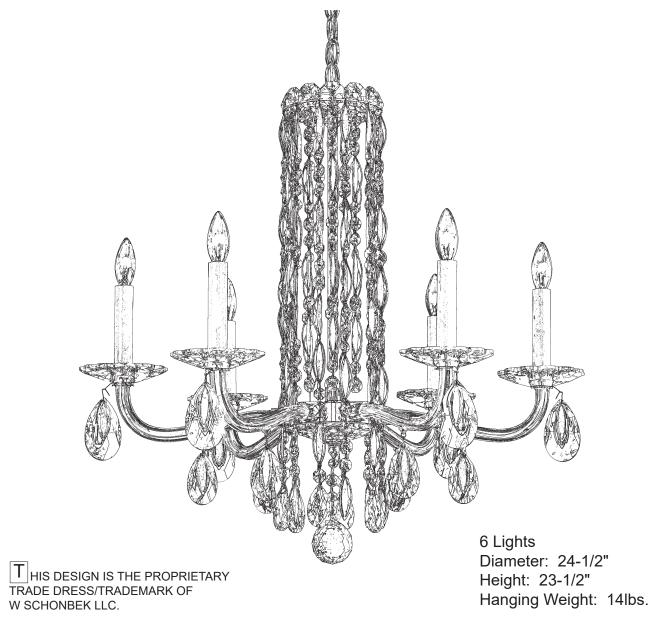

| SCHONBEK |  |
|----------|--|

### SARELLA RS83061N-\_\_\_H



# SCHONBEK











19 Connect arm wires using plug-in connectors. See detailed illustration.



- **20** Push wires into hole and attach arm into place by tightening screws.
- 21 Install bobeche on every arm and screw bulbs into all sockets and test fixture before trimming. If any of the bulbs do NOT light - DISCONNECT POWER. Double check the wire connections.



| SCHONBEK |
|----------|
|----------|

## SARELLA RS83061N- \_\_\_ R















19 Connect arm wires using plug-in connectors. See detailed illustration.



- **20** Push wires into hole and attach arm into place by tightening screws.
- **21** Install bobeche on every arm and screw bulbs into all sockets and test fixture before trimming. If any of the bulbs do NOT light DISCONNECT POWER. Double check the wire connections.



|  | SCHONBEK |  |
|--|----------|--|

### SARELLA RS83061N-\_\_\_S



# SCHONBEK











19 Connect arm wires using plug-in connectors. See detailed illustration.



- **20** Push wires into hole and attach arm into place by tightening screws.
- **21** Install bobeche on every arm and screw bulbs into all sockets and test fixture before trimming. If any of the bulbs do NOT light - DISCONNECT POWER. Double check the wire connectio