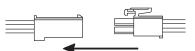

# SCHONBEK

19 Connect arm wires using plug-in connectors. See detailed illustration.

- **20** Push wires into hole and attach arm into place by tightening screws.
- 21 Install bobeche on every arm and screw bulbs into all sockets and test fixture before trimming. If any of the bulbs do NOT light - DISCONNECT POWER. Double check the wire connections.

## SARELLA RS83061N- \_\_\_ R

19 Connect arm wires using plug-in connectors. See detailed illustration.

- **20** Push wires into hole and attach arm into place by tightening screws.
- **21** Install bobeche on every arm and screw bulbs into all sockets and test fixture before trimming. If any of the bulbs do NOT light DISCONNECT POWER. Double check the wire connections.

# SCHONBEK

19 Connect arm wires using plug-in connectors. See detailed illustration.

- **20** Push wires into hole and attach arm into place by tightening screws.
- **21** Install bobeche on every arm and screw bulbs into all sockets and test fixture before trimming. If any of the bulbs do NOT light - DISCONNECT POWER. Double check the wire connections.