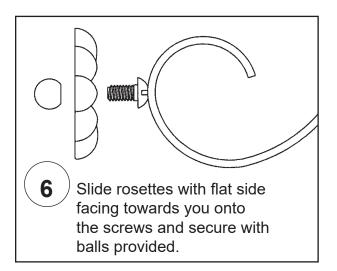

**3** Attach canopy to ceiling with mounting balls, thereby retaining complete fixture against ceiling.

4 Screw bulb into socket. Test power to insure proper wiring before hanging trim from fixture.

1239-\_\_\_\_ PAGE 2