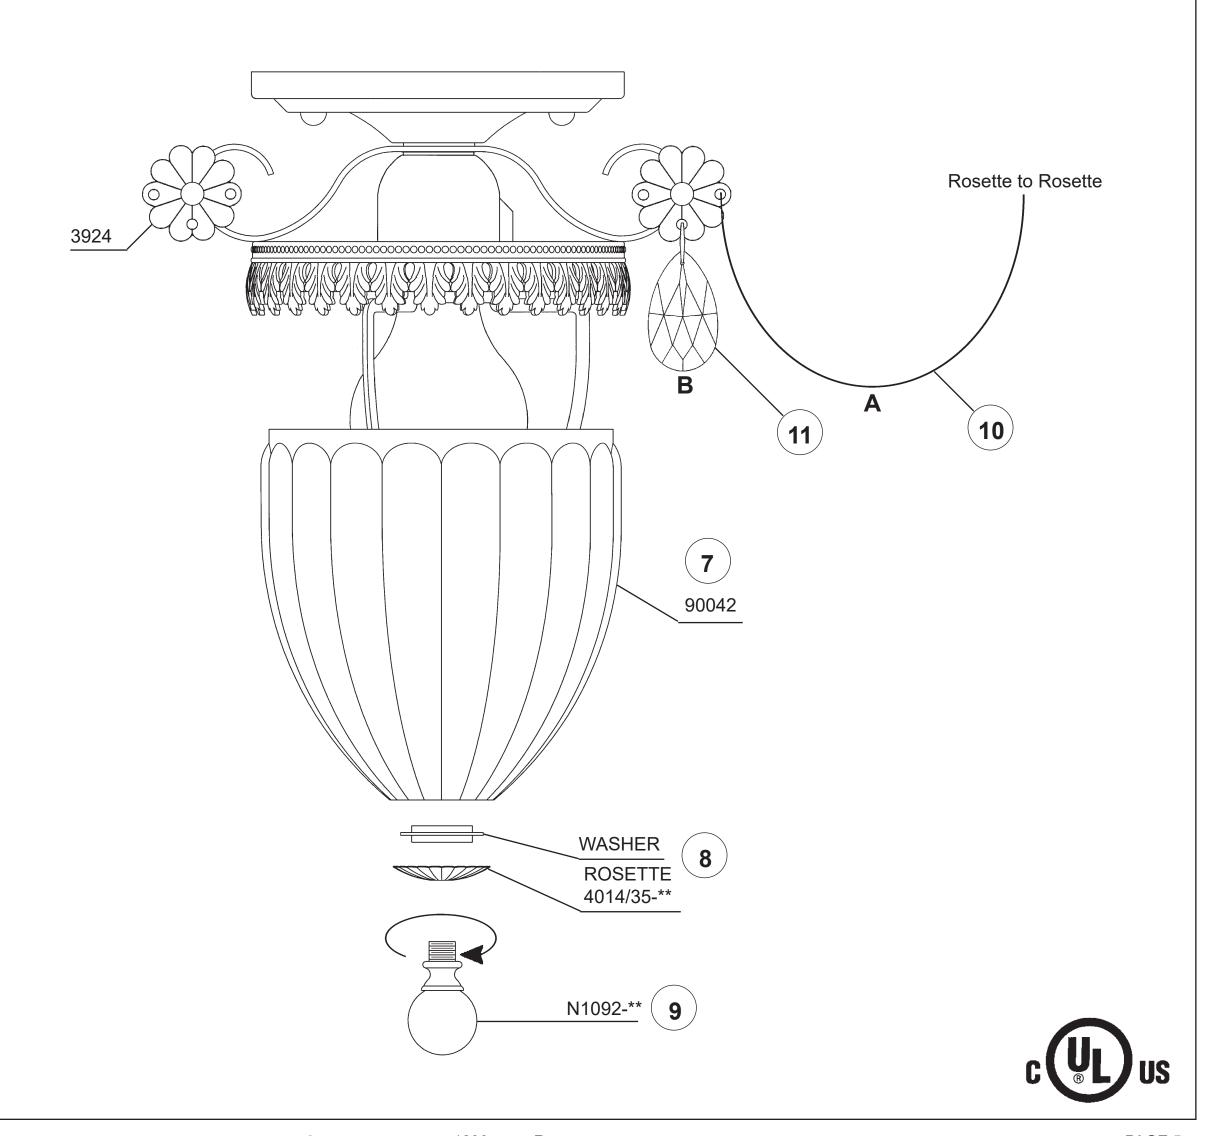

**3** Attach canopy to ceiling with mounting balls, thereby retaining complete fixture against ceiling.

4 Screw bulb into socket. Test power to insure proper wiring before hanging trim from fixture.

1239-\_\_\_\_ PAGE 2