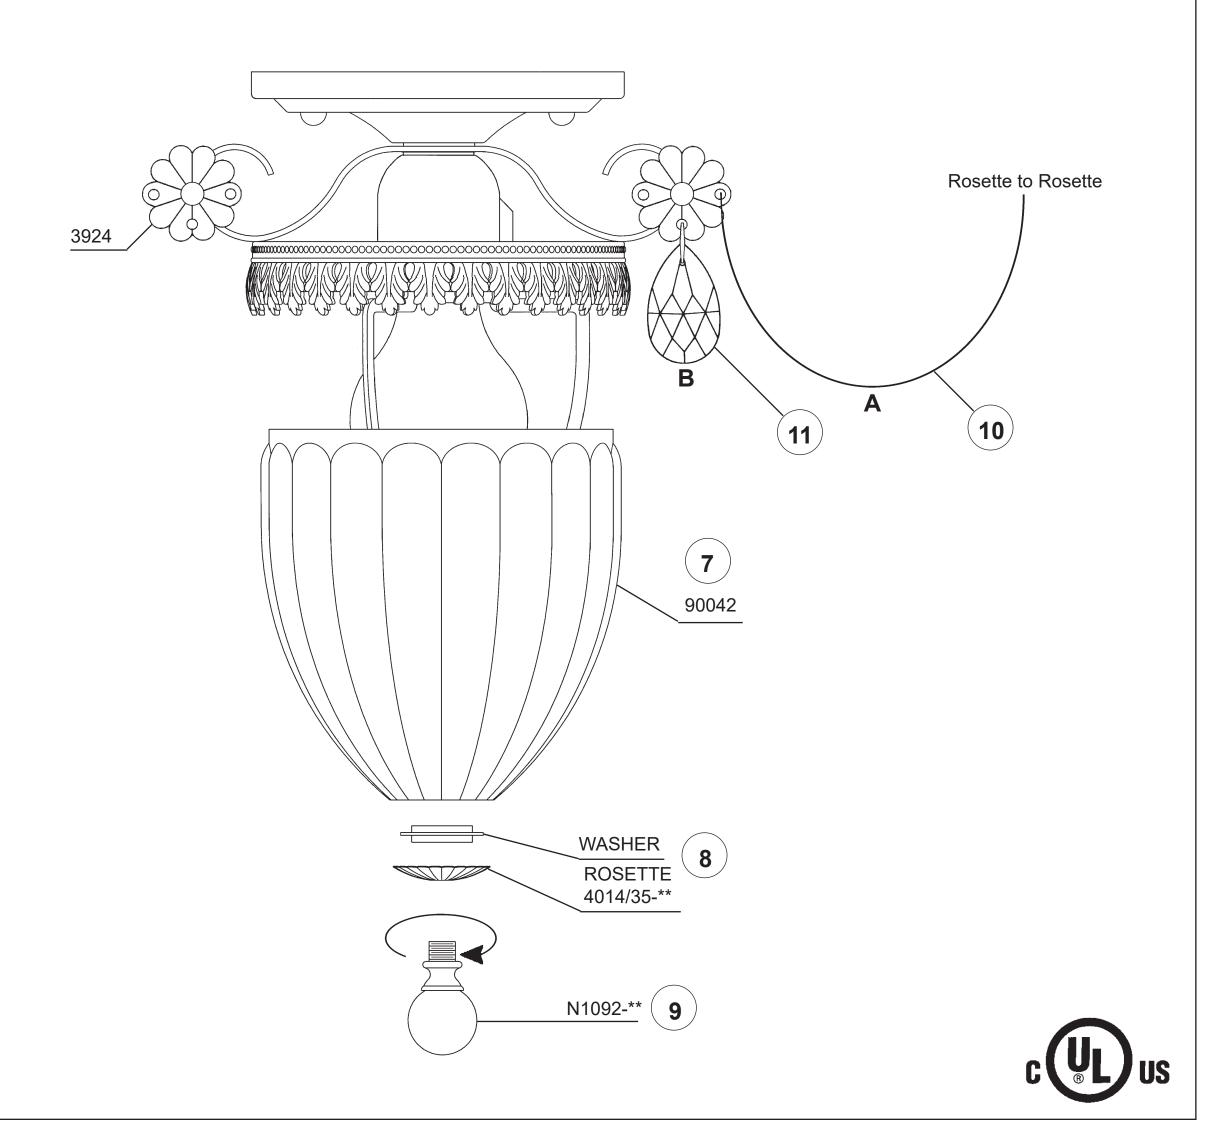

**3** Attach canopy to ceiling with mounting balls, thereby retaining complete fixture against ceiling.

4 Screw bulb into socket. Test power to insure proper wiring before hanging trim from fixture.

1239-\_\_\_\_ PAGE 2

You will need 1 - Type A19 40 Watts Recommended 100 Watts Max MIN 75°C SUPPLY CONDUCTORS