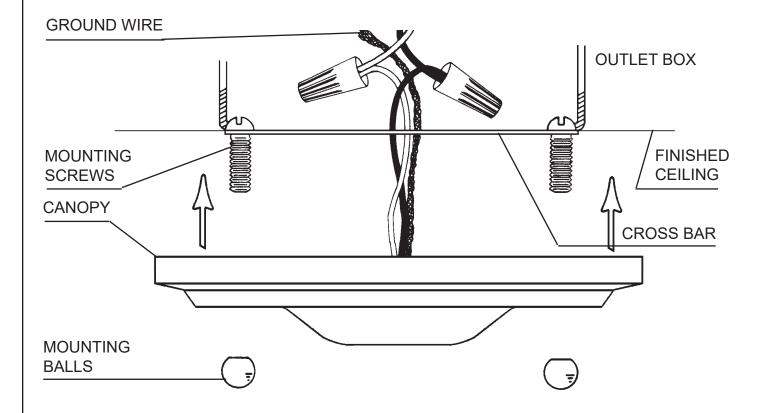

1 Attach cross bar to outlet box.

**2** Again, make sure that power to the outlet box is disconneced. Feed stem wires through cross bar and attach to power wires in outlet box. Fixture MUST be properly grounded.

**3** Attach canopy to ceiling with mounting balls, thereby retaining complete fixture against ceiling.

4 Screw bulb into socket. Test power to insure proper wiring before hanging trim from fixture.

1239-\_\_\_

3 Attach canopy to ceiling with mounting balls, thereby retaining complete fixture against ceiling.

4 Screw bulb into socket. Test power to insure proper wiring before hanging trim from fixture.

1239-\_\_\_R

**3** Attach canopy to ceiling with mounting balls, thereby retaining complete fixture against ceiling.

4 Screw bulb into socket. Test power to insure proper wiring before hanging trim from fixture.

1239-\_\_\_\_ PAGE 2