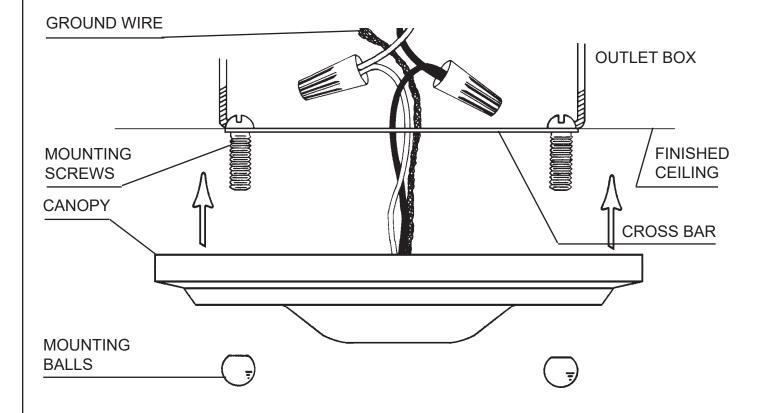

1 Attach cross bar to outlet box.

**2** Again, make sure that power to the outlet box is disconneced. Feed stem wires through cross bar and attach to power wires in outlet box. Fixture MUST be properly grounded.

**3** Attach canopy to ceiling with mounting balls, thereby retaining complete fixture against ceiling.

4 Screw bulb into socket. Test power to insure proper wiring before hanging trim from fixture.

1239-\_\_\_