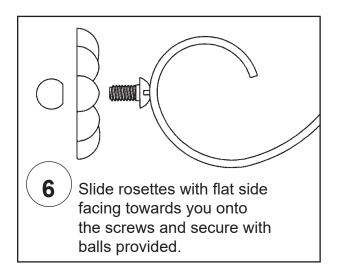

3 Attach canopy to ceiling with mounting balls, thereby retaining complete fixture against ceiling.

4 Screw bulb into socket. Test power to insure proper wiring before hanging trim from fixture.

1239-\_\_\_R