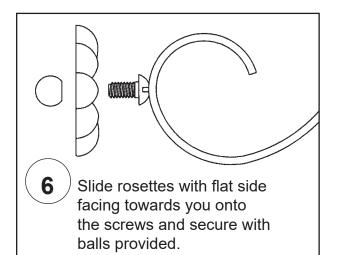

3 Attach canopy to ceiling with mounting balls, thereby retaining complete fixture against ceiling.

4 Screw bulb into socket. Test power to insure proper wiring before hanging trim from fixture.

1239-\_\_\_R