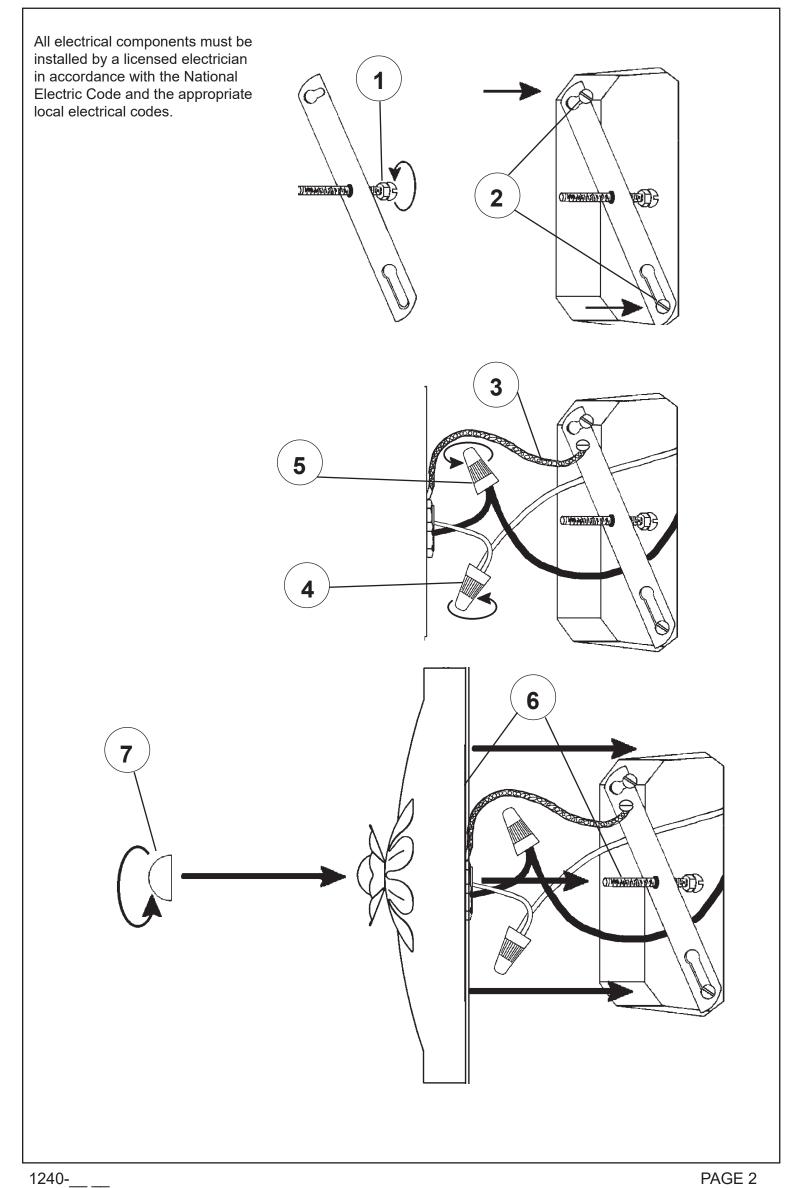

## **BAGATELLE 1240-\_\_\_**



THIS DESIGN IS THE PROPRIETARY TRADE DRESS/TRADEMARK OF W SCHONBEK LLC.

1 Light
Diameter: 8"
Body Length: 13"
Extension: 10-1/2"
Hanging Weight: 5 lbs.









1240-\_\_\_

1240-\_\_\_\_ PAGE 7



1240-\_\_\_\_



| SCHONBEK |  |
|----------|--|
|          |  |

## BAGATELLE 1240- \_\_\_ R



THIS DESIGN IS THE PROPRIETARY TRADE DRESS/TRADEMARK OF W SCHONBEK LLC.

1 Light
Diameter: 8"
Body Length: 13"
Extension: 10-1/2"
Hanging Weight: 5 lbs.





WWW.SCHONBEK.COM/INSTALLATIONMANUAL







1240-\_\_\_R

1240-\_\_\_R

PAGE 3





## BAGATELLE 1240- \_\_\_ \_\_ \_\_



THIS DESIGN IS THE PROPRIETARY TRADE DRESS/TRADEMARK OF W SCHONBEK LLC.

1 Light
Diameter: 8"
Body Length: 13"
Extension: 10-1/2"
Hanging Weight: 5 lbs.





WWW.SCHONBEK.COM/INSTALLATIONMANUAL





1240-\_\_\_\_\_

1240-\_\_\_\_\_



PAGE 6

1240-\_\_\_\_\_