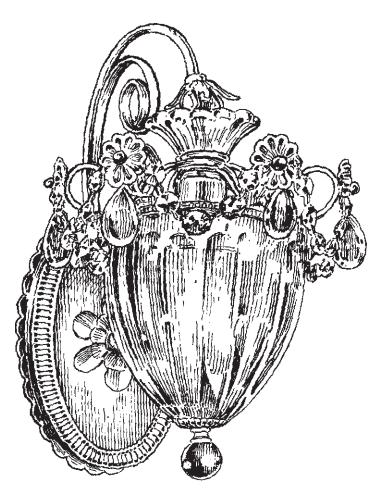

## **BAGATELLE 1240-\_\_\_**

THIS DESIGN IS THE PROPRIETARY TRADE DRESS/TRADEMARK OF W SCHONBEK LLC.

1 Light
Diameter: 8"
Body Length: 13"
Extension: 10-1/2"
Hanging Weight: 5 lbs.

1240-\_\_\_

1240-\_\_\_\_ PAGE 7

## BAGATELLE 1240- \_\_\_ R

THIS DESIGN IS THE PROPRIETARY TRADE DRESS/TRADEMARK OF W SCHONBEK LLC.

1 Light
Diameter: 8"
Body Length: 13"
Extension: 10-1/2"
Hanging Weight: 5 lbs.

WWW.SCHONBEK.COM/INSTALLATIONMANUAL

## BAGATELLE 1240- \_\_\_ \_\_ \_\_

THIS DESIGN IS THE PROPRIETARY TRADE DRESS/TRADEMARK OF W SCHONBEK LLC.

1 Light
Diameter: 8"
Body Length: 13"
Extension: 10-1/2"
Hanging Weight: 5 lbs.

WWW.SCHONBEK.COM/INSTALLATIONMANUAL