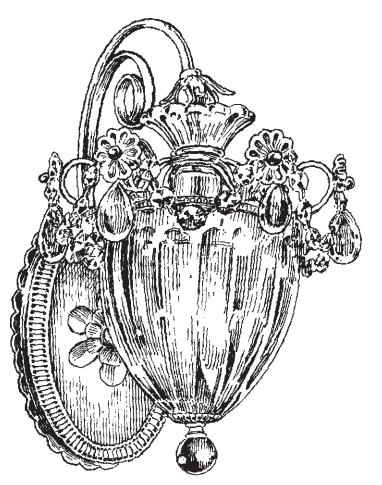

## **BAGATELLE 1240-\_\_\_**

THIS DESIGN IS THE PROPRIETARY TRADE DRESS/TRADEMARK OF W SCHONBEK LLC.

1 Light
Diameter: 8"
Body Length: 13"
Extension: 10-1/2"
Hanging Weight: 5 lbs.

1240-\_\_\_

1240-\_\_\_\_ PAGE 7