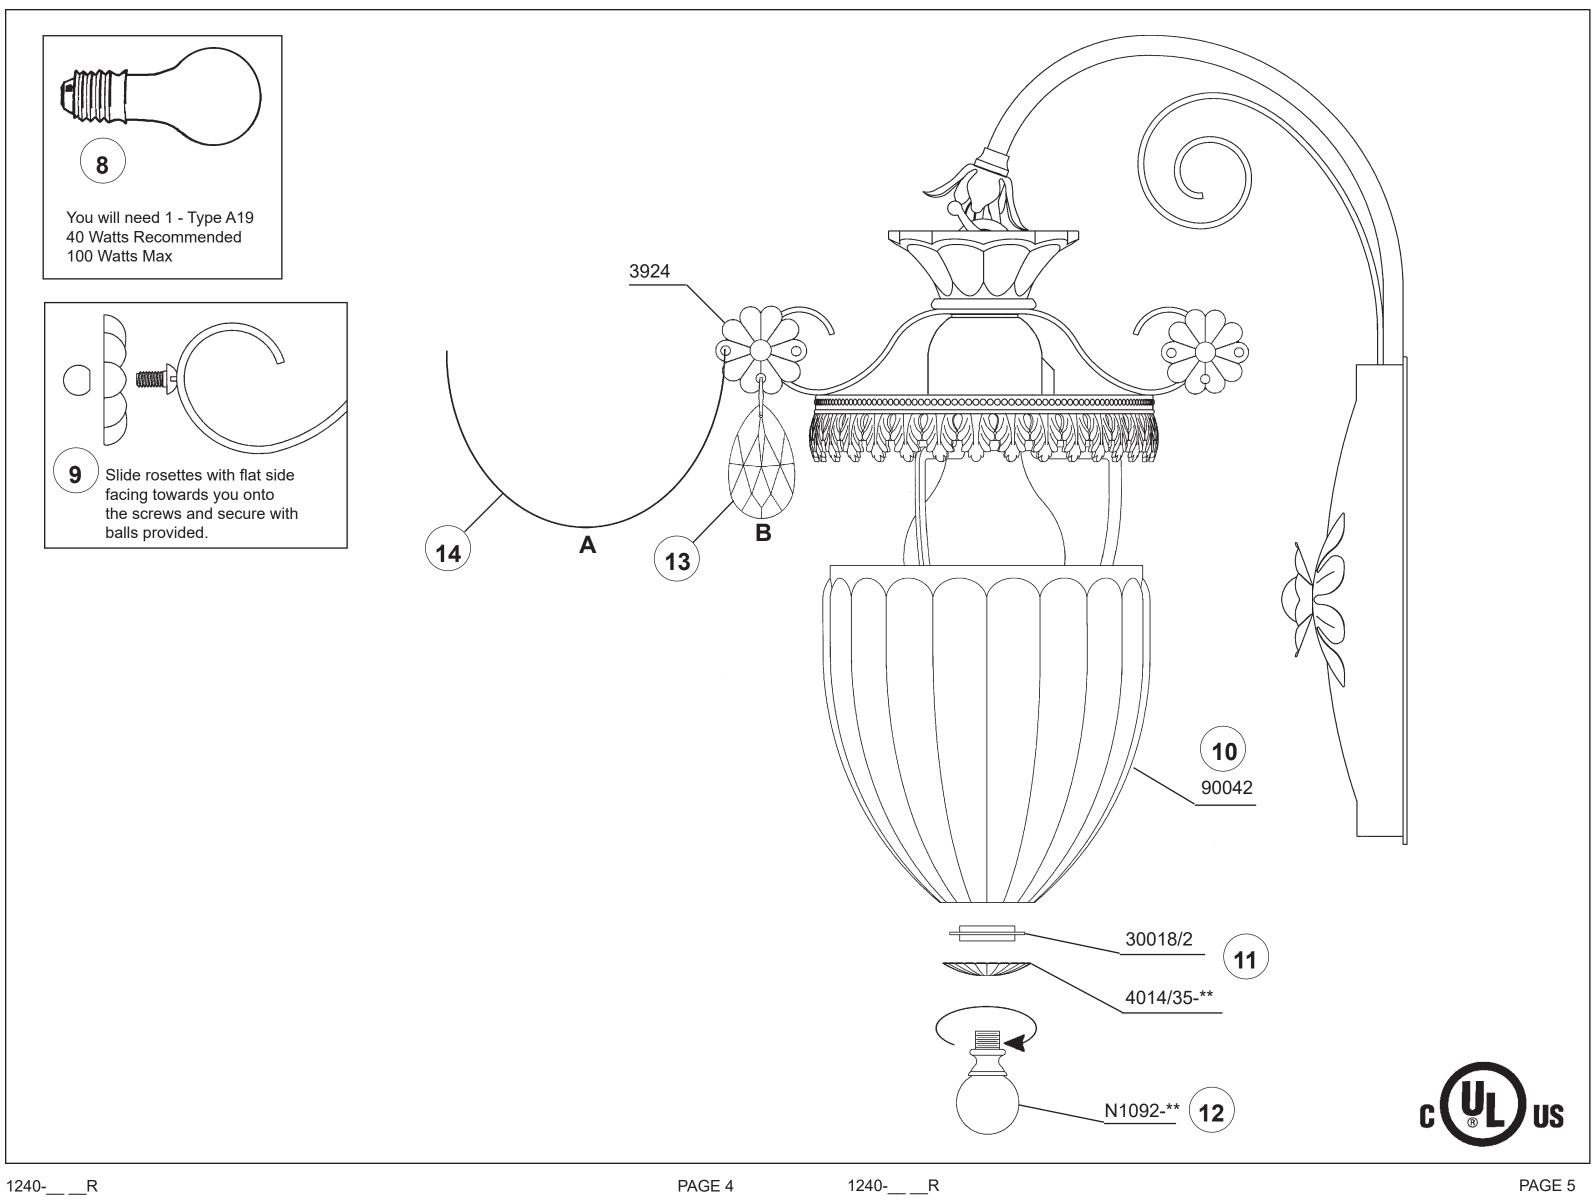

## **BAGATELLE 1240-\_\_\_**

THIS DESIGN IS THE PROPRIETARY TRADE DRESS/TRADEMARK OF W SCHONBEK LLC.

1 Light
Diameter: 8"
Body Length: 13"
Extension: 10-1/2"
Hanging Weight: 5 lbs.

1240-\_\_\_

1240-\_\_\_\_ PAGE 7

## BAGATELLE 1240- \_\_\_ R

THIS DESIGN IS THE PROPRIETARY TRADE DRESS/TRADEMARK OF W SCHONBEK LLC.

1 Light
Diameter: 8"
Body Length: 13"
Extension: 10-1/2"
Hanging Weight: 5 lbs.

WWW.SCHONBEK.COM/INSTALLATIONMANUAL

## BAGATELLE 1240- \_\_\_ \_\_ \_\_

THIS DESIGN IS THE PROPRIETARY TRADE DRESS/TRADEMARK OF W SCHONBEK LLC.

1 Light
Diameter: 8"
Body Length: 13"
Extension: 10-1/2"
Hanging Weight: 5 lbs.

WWW.SCHONBEK.COM/INSTALLATIONMANUAL