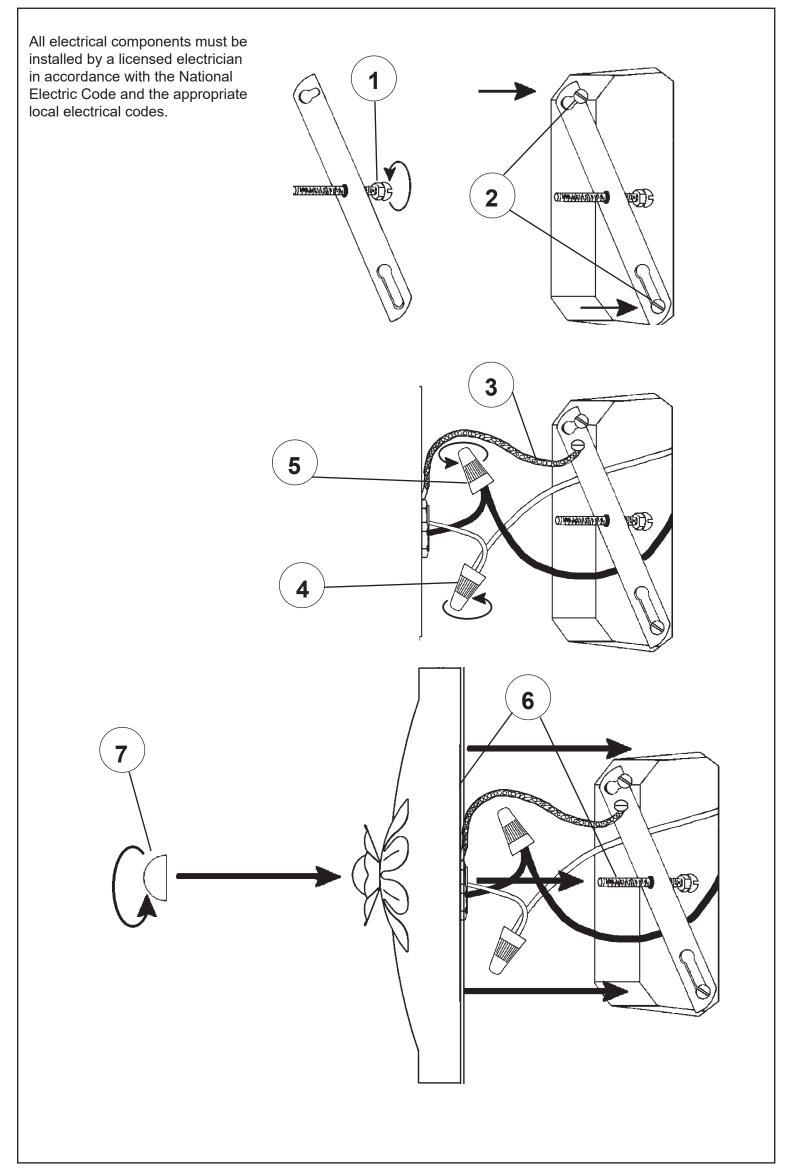

## BAGATELLE 1240- \_\_\_ R

THIS DESIGN IS THE PROPRIETARY TRADE DRESS/TRADEMARK OF W SCHONBEK LLC.

1 Light
Diameter: 8"
Body Length: 13"
Extension: 10-1/2"
Hanging Weight: 5 lbs.

WWW.SCHONBEK.COM/INSTALLATIONMANUAL

1240-\_\_\_R

1240-\_\_\_R

PAGE 3