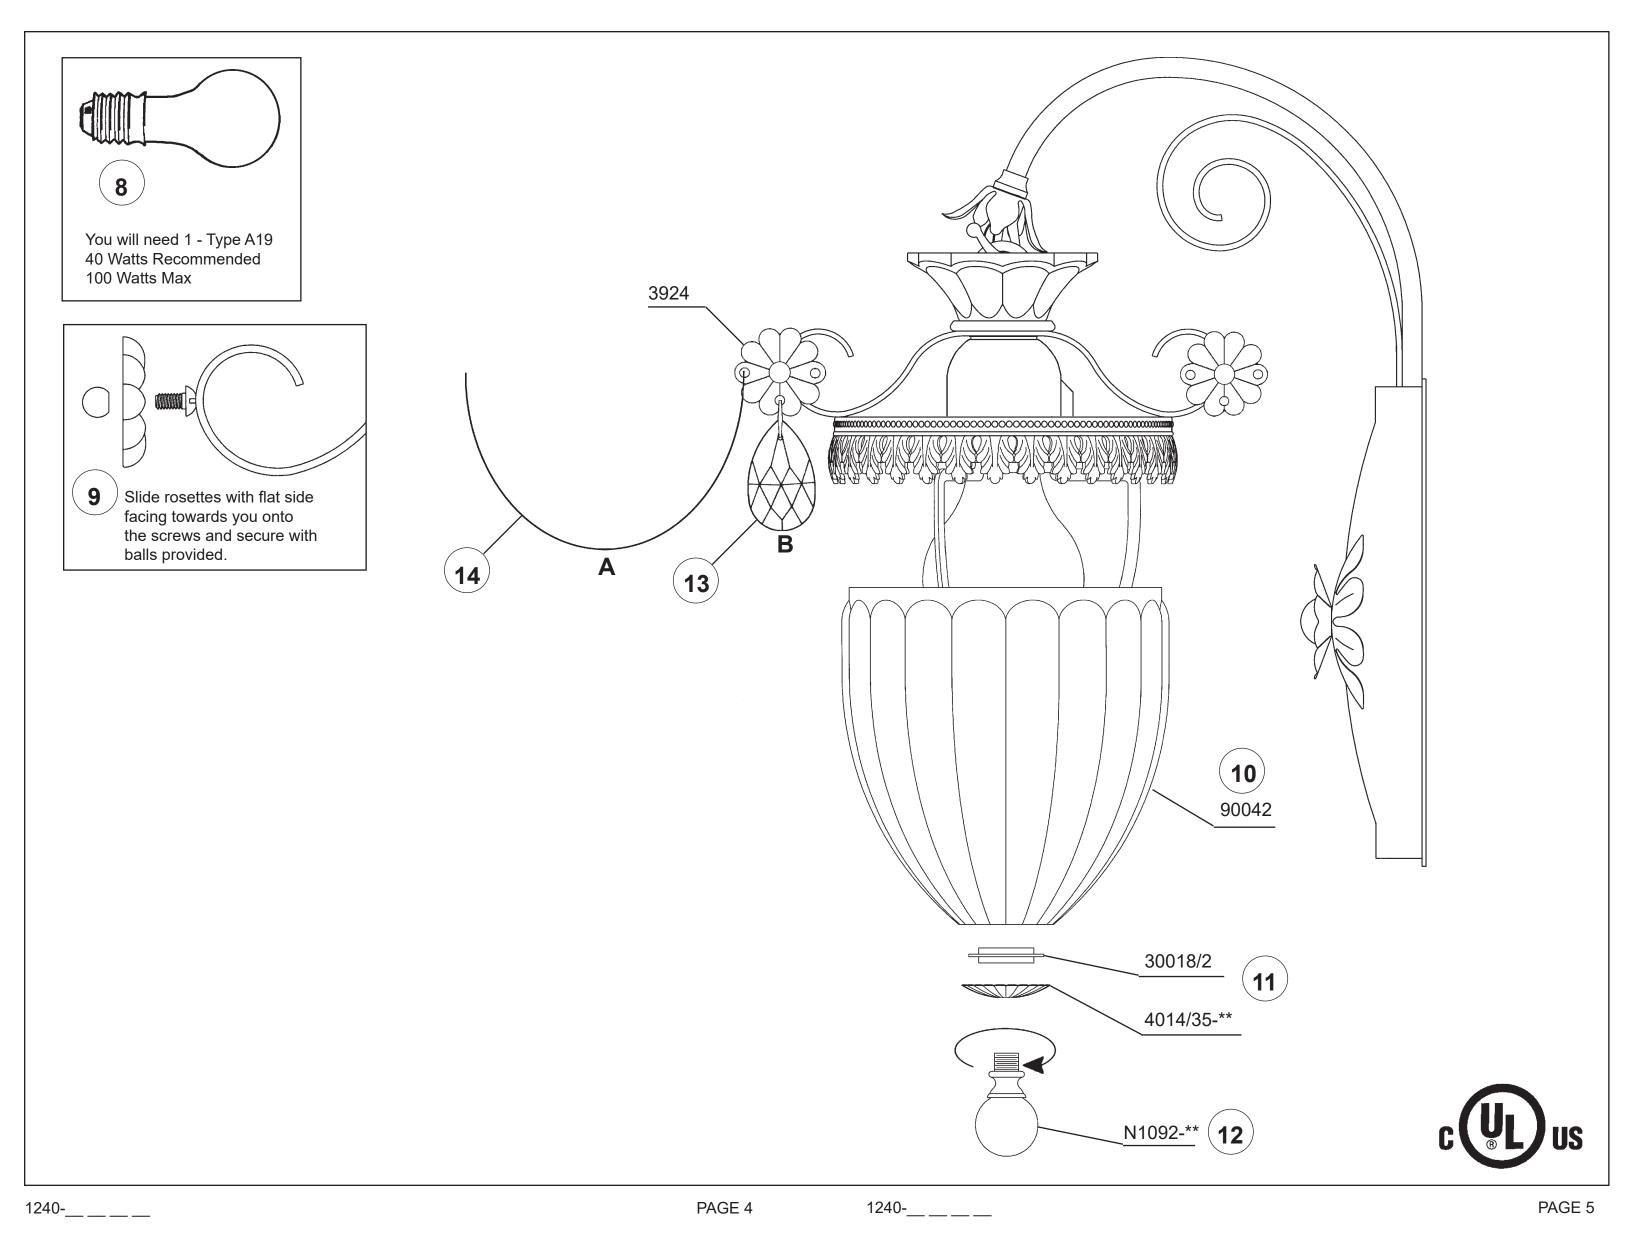

## BAGATELLE 1240- \_\_\_ \_\_ \_\_

THIS DESIGN IS THE PROPRIETARY TRADE DRESS/TRADEMARK OF W SCHONBEK LLC.

1 Light
Diameter: 8"
Body Length: 13"
Extension: 10-1/2"
Hanging Weight: 5 lbs.

WWW.SCHONBEK.COM/INSTALLATIONMANUAL

1240-\_\_\_\_\_

1240-\_\_\_\_\_

PAGE 6

1240-\_\_\_\_\_