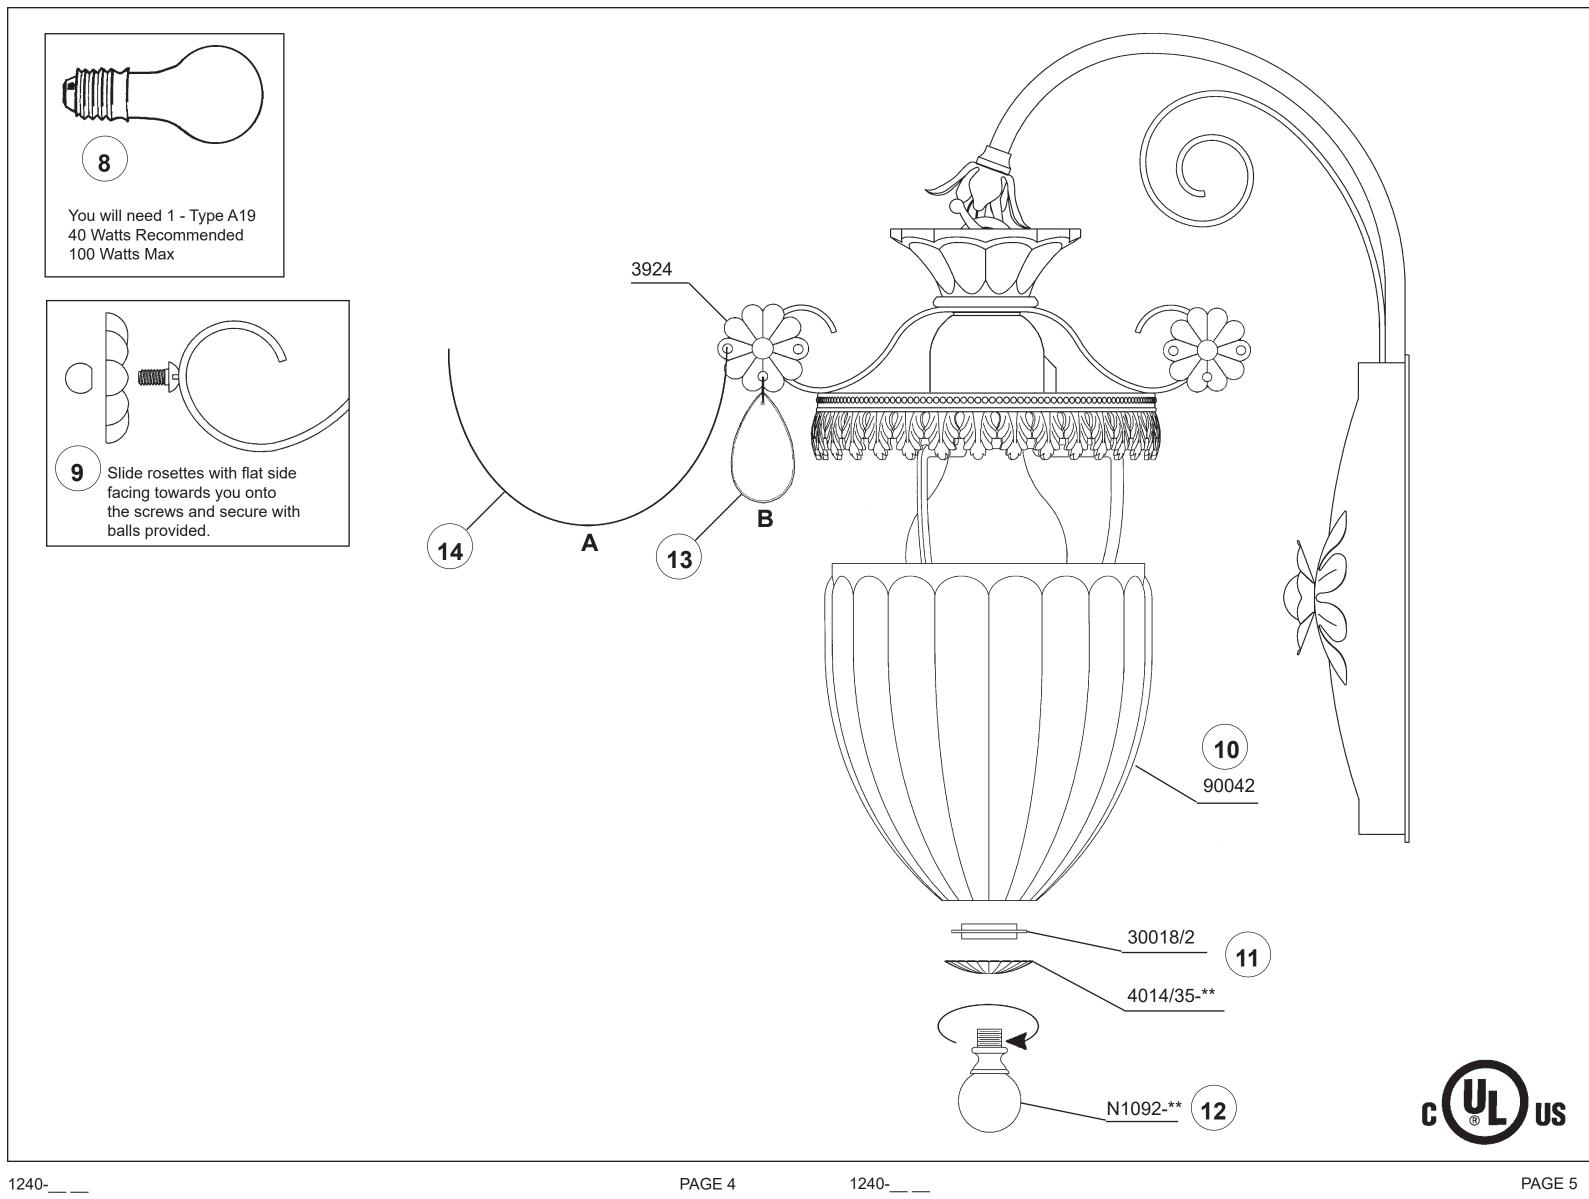

## BAGATELLE 1240- \_\_\_ \_\_ \_\_

THIS DESIGN IS THE PROPRIETARY TRADE DRESS/TRADEMARK OF W SCHONBEK LLC.

1 Light
Diameter: 8"
Body Length: 13"
Extension: 10-1/2"
Hanging Weight: 5 lbs.

WWW.SCHONBEK.COM/INSTALLATIONMANUAL

1240-\_\_\_\_\_

1240-\_\_\_\_\_

PAGE 6

1240-\_\_\_\_\_