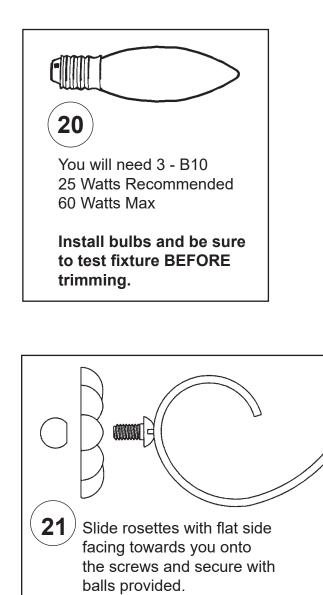

| Δ | ŴŴŴ       |  | , |
|---|-----------|--|---|
| Å | <br>RRRRR |  |   |
|   |           |  |   |
|   |           |  |   |
|   |           |  | Ц |
|   |           |  | Δ |

balls provided.

3924