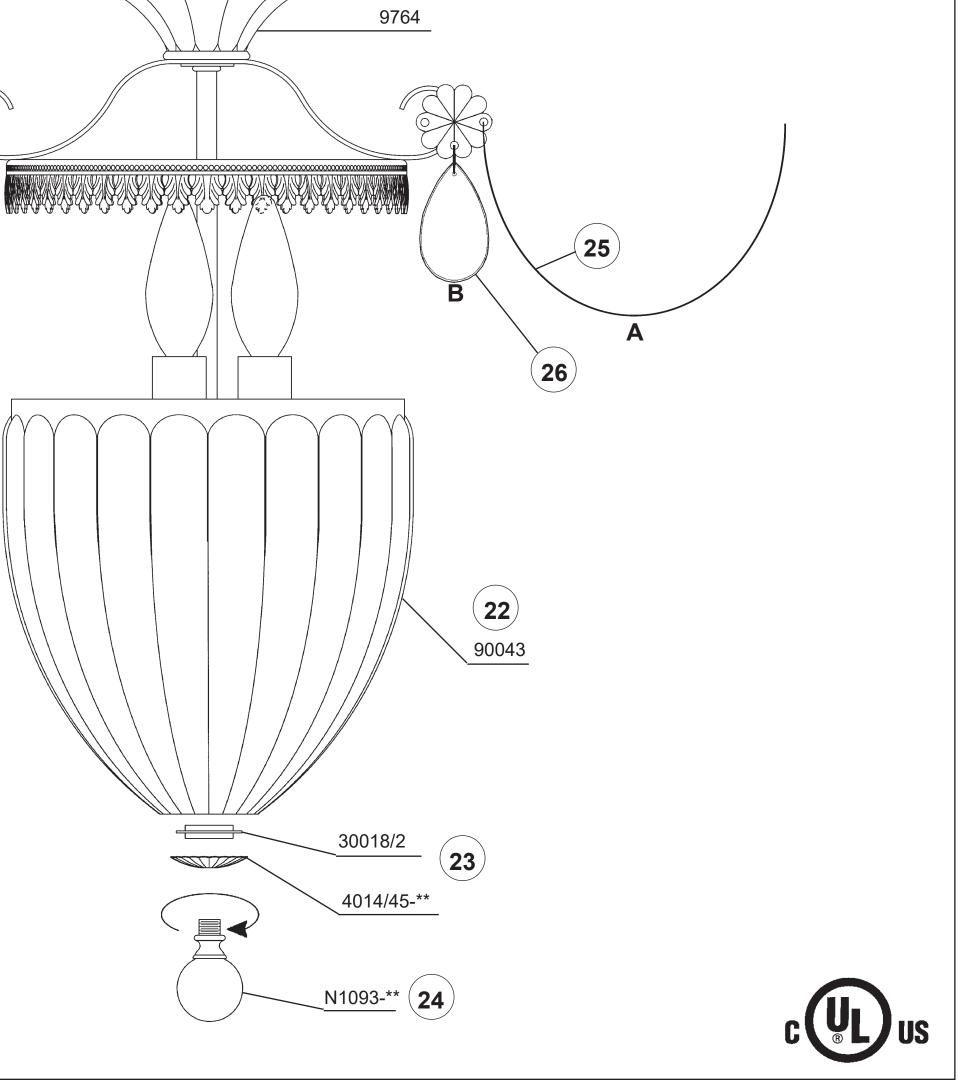

| Δ | ŴŴŴ       |  | , |
|---|-----------|--|---|
| Å | <br>RRRRR |  |   |
|   |           |  |   |
|   |           |  |   |
|   |           |  | Ц |
|   |           |  | A |

3924

1243-\_\_\_

T HIS DESIGN IS THE PROPRIETARY TRADE DRESS/TRADEMARK OF W SCHONBEK LLC.

| Δ | ŴŴŴ       |  | , |
|---|-----------|--|---|
| Å | <br>RRRRR |  |   |
|   |           |  |   |
|   |           |  |   |
|   |           |  | Ц |
|   |           |  | A |

3924

| Δ | ŴŴŴ       |  | , |
|---|-----------|--|---|
| Å | <br>RRRRR |  |   |
|   |           |  |   |
|   |           |  |   |
|   |           |  | Ц |
|   |           |  | Δ |

balls provided.

3924