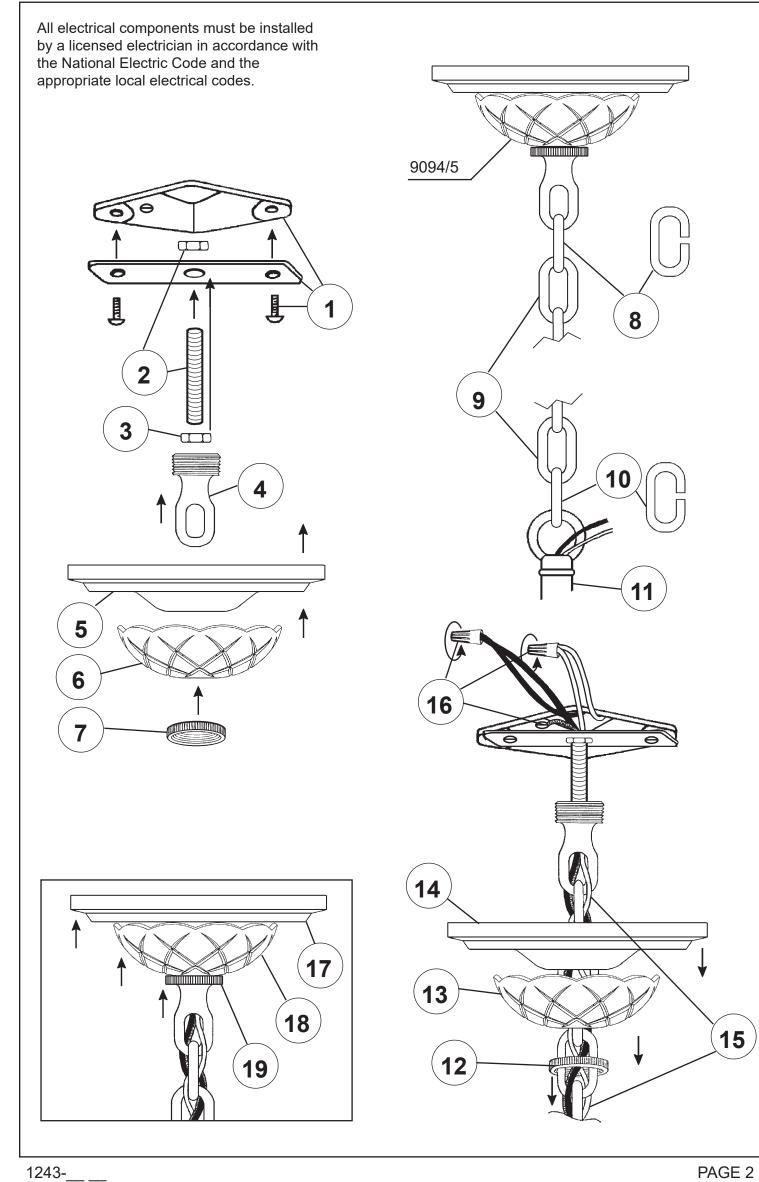

# **SCHONBEK**

1243-\_\_\_\_

1243-\_\_\_

| Ŵ | <u>^^^</u> |              |
|---|------------|--------------|
|   |            |              |
|   |            | $\mathbb{W}$ |

| <br>$  \bigcup_{i \in \mathcal{V}}  $ |
|---------------------------------------|

| Δ | ŴŴŴ       |  | , |
|---|-----------|--|---|
| Å | <br>RRRRR |  |   |
|   |           |  |   |
|   |           |  |   |
|   |           |  | Ц |
|   |           |  | A |

3924

1243-\_\_\_

T HIS DESIGN IS THE PROPRIETARY TRADE DRESS/TRADEMARK OF W SCHONBEK LLC.

# **SCHONBEK**

1243-\_\_\_\_

1243-\_\_\_\_

| Ŵ | <u>^^^</u> |              |
|---|------------|--------------|
|   |            |              |
|   |            | $\mathbb{W}$ |

| <br>Ϋ́ |
|--------|

1243-\_\_\_\_

| Δ | ŴŴŴ       |  | , |
|---|-----------|--|---|
| Å | <br>RRRRR |  |   |
|   |           |  |   |
|   |           |  |   |
|   |           |  | Ц |
|   |           |  | Δ |

balls provided.

3924