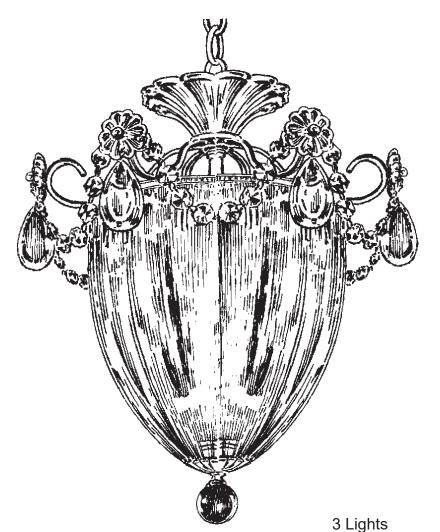

#### BAGATELLE 1243- \_\_\_\_

T HIS DESIGN IS THE PROPRIETARY TRADE DRESS/TRADEMARK OF W SCHONBEK LLC.

### 

Diameter: 10-1/2" Body Length: 12-1/2" Hanging Weight: 8 lbs.

#### BAGATELLE 1243-\_\_\_\_