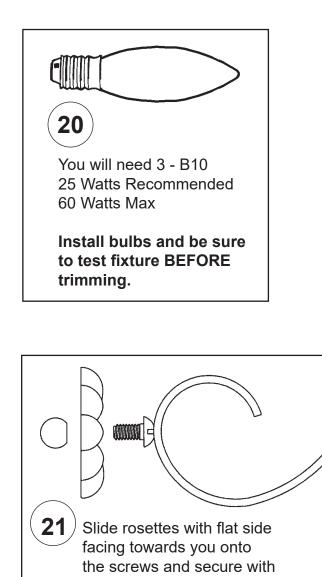

| Δ | ŴŴŴ       |  | , |
|---|-----------|--|---|
| Å | <br>RRRRR |  |   |
|   |           |  |   |
|   |           |  |   |
|   |           |  | Ц |
|   |           |  | Δ |

balls provided.

3924