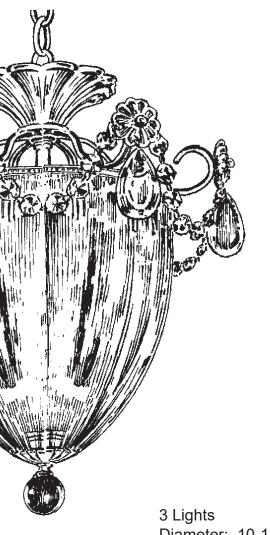

RRRRR |  |   |
|   |           |  |   |
|   |           |  |   |
|   |           |  | Ц |
|   |           |  | A |



3924



1243-\_\_\_



T HIS DESIGN IS THE PROPRIETARY TRADE DRESS/TRADEMARK OF W SCHONBEK LLC.





### SCHONBEK S



Diameter: 10-1/2" Body Length: 12-1/2" Hanging Weight: 8 lbs.

# **SCHONBEK**



1243-\_\_\_R

1243-\_\_\_R

| Ŵ | <u>^^^</u> |              |
|---|------------|--------------|
|   |            |              |
|   |            | $\mathbb{W}$ |

| <br>$  \bigcup_{i \in \mathcal{V}}  $ |
|---------------------------------------|

| Δ | ŴŴŴ       |  | , |
|---|-----------|--|---|
| Å | <br>RRRRR |  |   |
|   |           |  |   |
|   |           |  |   |
|   |           |  | Ц |
|   |           |  | A |



3924





#### BAGATELLE 1243-\_\_\_\_







### 





Diameter: 10-1/2" Body Length: 12-1/2" Hanging Weight: 8 lbs.

# **SCHONBEK**



1243-\_\_\_\_

1243-\_\_\_\_

| Ŵ | <u>^^^</u> |              |
|---|------------|--------------|
|   |            |              |
|   |            | $\mathbb{W}$ |

| <br>Ϋ́ |
|--------|

1243-\_\_\_\_

| Δ | ŴŴŴ       |  | , |
|---|-----------|--|---|
| Å | <br>RRRRR |  |   |
|   |           |  |   |
|   |           |  |   |
|   |           |  | Ц |
|   |           |  | Δ |



balls provided.

3924