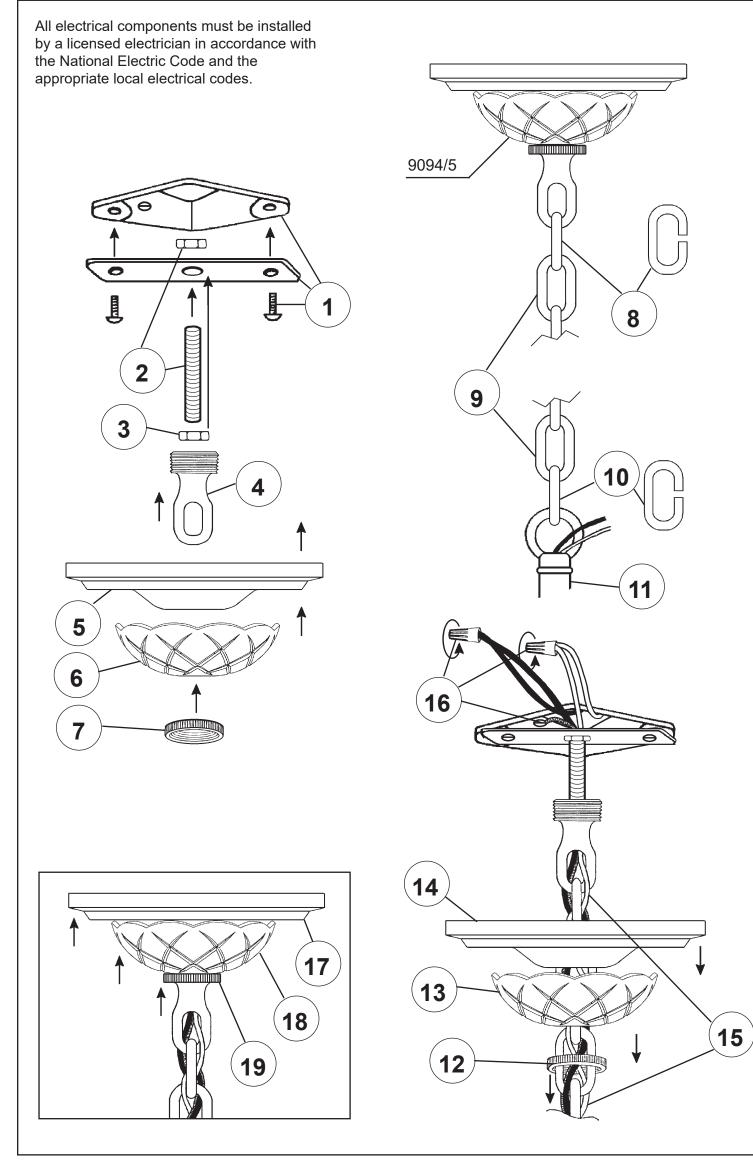

| Δ | ŴŴŴ       |  | , |
|---|-----------|--|---|
| Å | <br>RRRRR |  |   |
|   |           |  |   |
|   |           |  |   |
|   |           |  | Ц |
|   |           |  | Δ |

balls provided.

3924