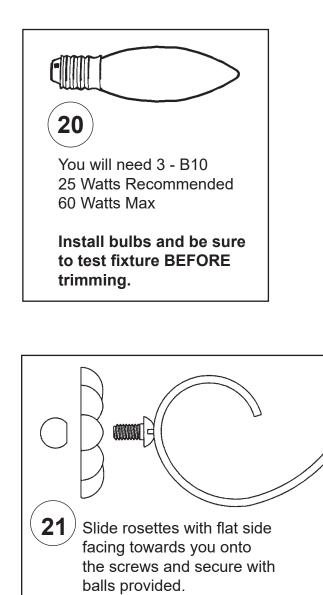

# **SCHONBEK**

1243-\_\_\_R

1243-\_\_\_R

| Ŵ | <u>^^^</u> |              |
|---|------------|--------------|
|   |            |              |
|   |            | $\mathbb{W}$ |

| <br>$  \bigcup_{i \in \mathcal{V}}  $ |
|---------------------------------------|

| Δ | ŴŴŴ       |  | , |
|---|-----------|--|---|
| Å | <br>RRRRR |  |   |
|   |           |  |   |
|   |           |  |   |
|   |           |  | Ц |
|   |           |  | A |

3924

| Δ | ŴŴŴ       |  | , |
|---|-----------|--|---|
| Å | <br>RRRRR |  |   |
|   |           |  |   |
|   |           |  |   |
|   |           |  | Ц |
|   |           |  | Δ |

balls provided.

3924