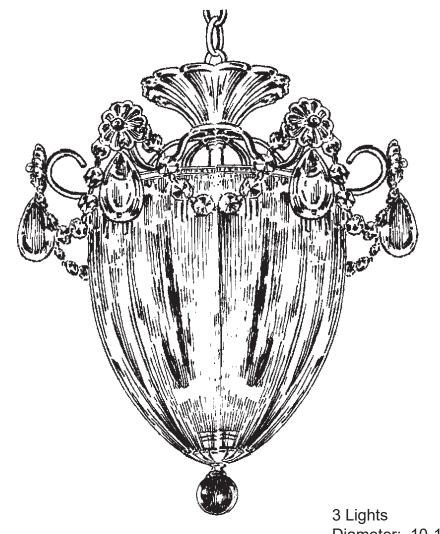

#### BAGATELLE 1243- \_\_\_\_

T HIS DESIGN IS THE PROPRIETARY TRADE DRESS/TRADEMARK OF W SCHONBEK LLC.

### 

Diameter: 10-1/2" Body Length: 12-1/2" Hanging Weight: 8 lbs.

#### BAGATELLE 1243-\_\_\_\_