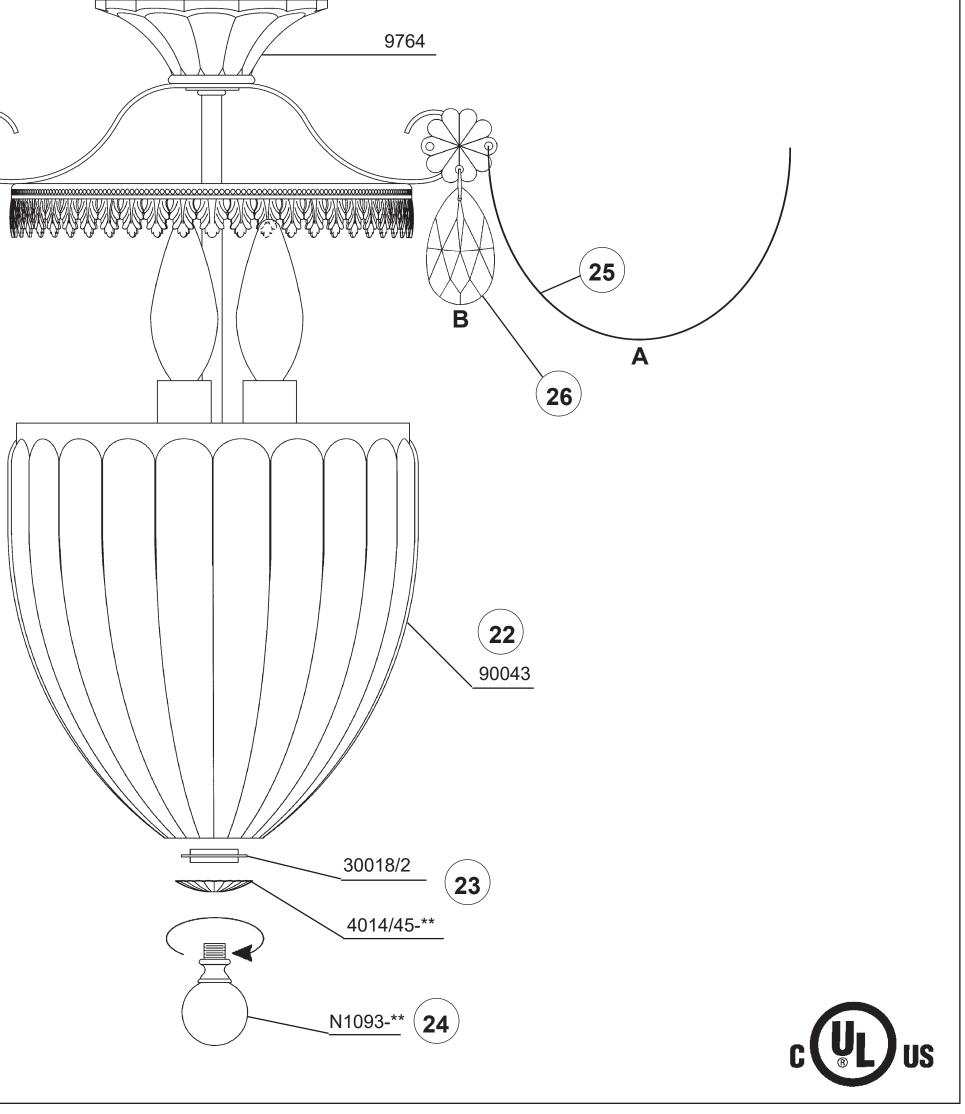

# **SCHONBEK**

1243-\_\_\_\_

1243-\_\_\_\_

| Ŵ | <u>^^^</u> |              |
|---|------------|--------------|
|   |            |              |
|   |            | $\mathbb{W}$ |

| <br>Ϋ́ |
|--------|

1243-\_\_\_\_