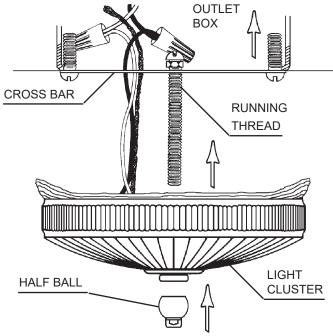

- **3** Remove crossbar from light cluster and attach to outlet box.
- **4** Feed stem wires through crossbar and attach to power wires in outlet box. Fixture MUST be properly grounded.
- **5** Place light cluster over thread attached to crossbar and secure with round nut and half ball.