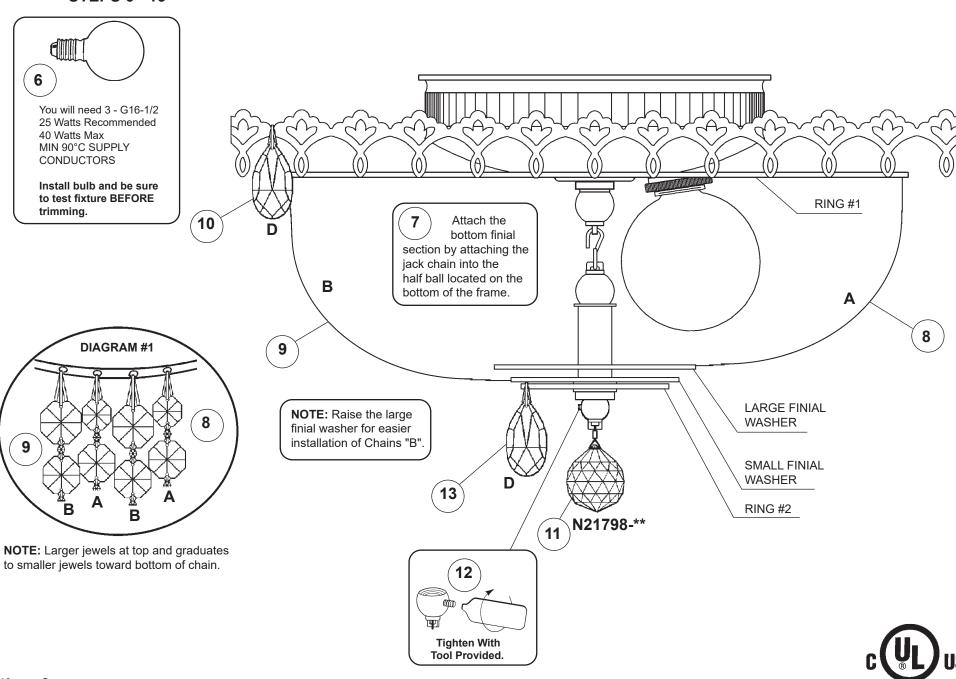

t order Save this trim diagram for future reference

| IMPORTANT Person who opens carton should record the following information for future service. |                                        |
|-----------------------------------------------------------------------------------------------|----------------------------------------|
| CODE #                                                                                        | Four-digit number on outside of carton |
| PACKER #                                                                                      | See crystal package label.             |
| ORDER #                                                                                       | See crystal package label.             |

## Instructions for crystal trimming STEPS 6 - 13